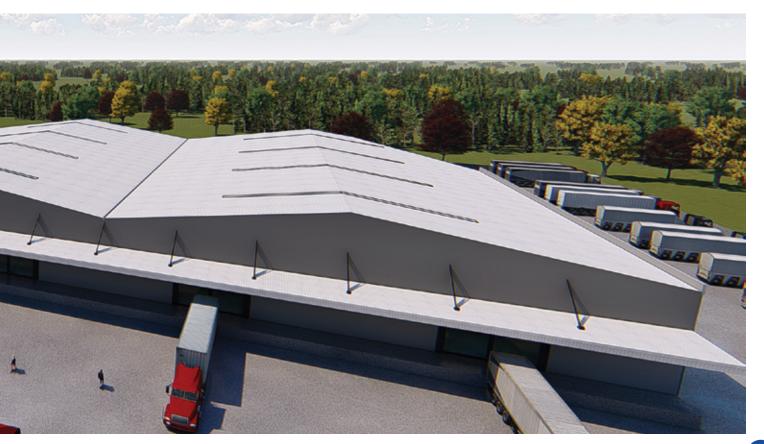

ce





www.bmbsteel.com.vn

### KNAUF GYPSUM PHILIPPINES

Area: 40.000 sq meters Location: Calaca, Batangas



### CHAROEN POKPHAND FOODS (CPF) PHILIPPINES

Area: 7.000 sq meters Location: Gerona, Tarlac





Area: 7.000 sq meters Location: Binan, Laguna



### PAMPANGA COMMERCIAL BUILDING

Area: 7.500 sq meters Location: San Fernando, Pampanga





Area: 10.000 sq meters Location:San Pedro, Laguna





### URC MEGA DC —

Area: 24.000 sq meters Location: San Fernando, Pampanga





Area: 24.000 sq meters Location: San Fernando, Pampanga



### **PASIG WAREHOUSE**

Area: 7.000 sq meters Location: Pasig, Philippines





### CAVITE COLD \_\_\_\_\_ STORAGE FACILITY

Area: 7.000 sq meters Location: Cavite



## - 06 UNITS WAREHOUSE

Area: 25.000 sq meters Location: Batangas, Philippines







#### INTERNATIONAL WIRING SYSTEM

Steel Tonage: 1.600 ton Location: Tarlac, Philippines



### MEDCOR HOSPITAL — AND MEDICAL CENTER

Area: 20.000 sq meters Location: Cative, Philippines





Area: 15.000 sq meters Location: Laguna, Philippines



### CABUYAO MULTI -PURPOSE STADIUM

Area: 7.000 sq meters Location: Cabuyao, Philippines







Area: 8.000 sq meters Location: Cavite, Philippines



### SUMITOMO PHILIPPINES WIRING SYSTEM

Area: 13.000 sq meters Location: Bataan, Philippines



#### **MEGAWIDE** -**MEGAWIDE PRECAST PLANT**

Area: 7.000 sq meters Location: Tay Tay, Philippines





Area: 20.000 sq meters Location: Bulacan, Philippines





### **INTRODUCTION**

BMB Steel specializes in design, manufacture, supply and erection of pre - engineered steel building and steel structu