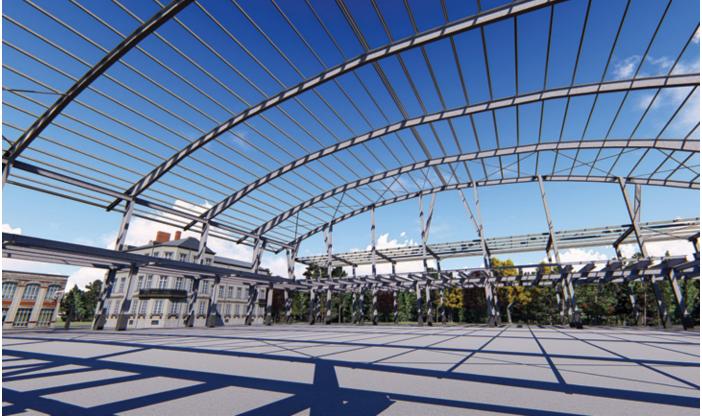

### CABUYAO MULTI -PURPOSE STADIUM

Area: 7.000 sq meters Location: Cabuyao, Philippines

Area: 8.000 sq meters Location: Cavite, Philippines