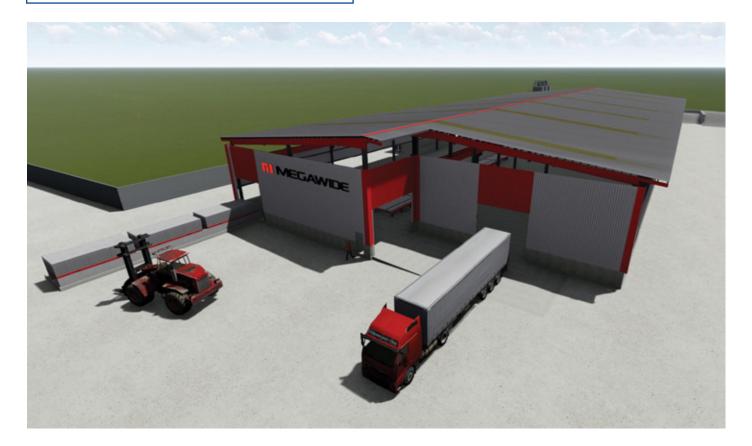

#### **MEGAWIDE** -**MEGAWIDE PRECAST PLANT**

Area: 7.000 sq meters Location: Tay Tay, Philippines

Area: 20.000 sq meters Location: Bulacan, Philippines