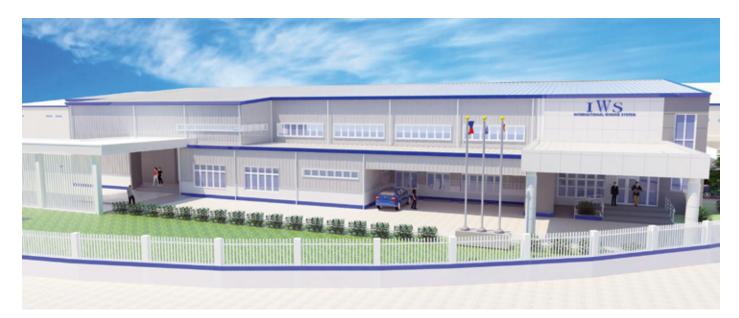

#### INTERNATIONAL WIRING SYSTEM

Steel Tonage: 1.600 ton Location: Tarlac, Philippines