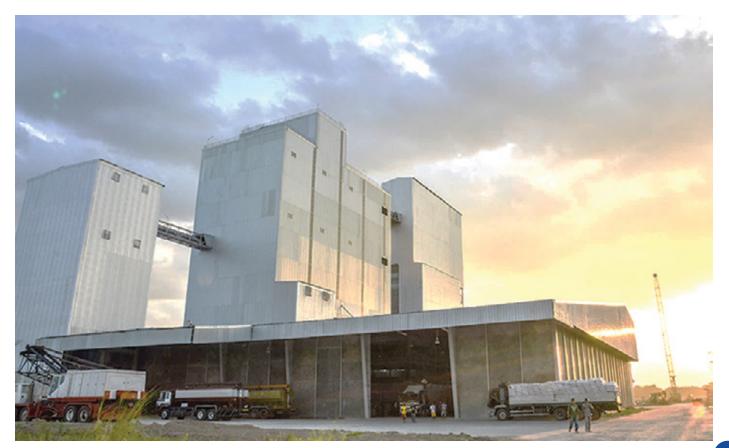

### CAVITE COLD \_\_\_\_\_ STORAGE FACILITY

Area: 7.000 sq meters Location: Cavite