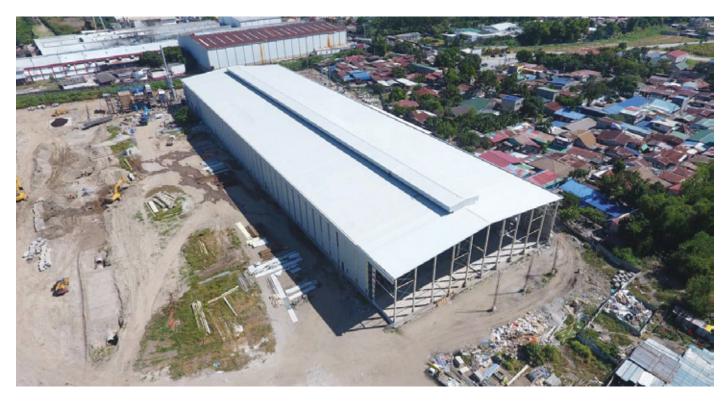

# BMB & AJSC. Together We Build The Better Future Philippines Project Reference





www.bmbsteel.com.vn

### KNAUF GYPSUM PHILIPPINES

Area: 40.000 sq meters Location: Calaca, Batangas



### CHAROEN POKPHAND FOODS (CPF) PHILIPPINES

Area: 7.000 sq meters Location: Gerona, Tarlac





Area: 7.000 sq meters Location: Binan, Laguna



### PAMPANGA COMMERCIAL BUILDING

Area: 7.500 sq meters Location: San Fernando, Pampanga





Area: 10.000 sq meters Location:San Pedro, Laguna





### URC MEGA DC —

Area: 24.000 sq meters Location: San Fernando, Pampanga





Area: 24.000 sq meters Location: San Fernando, Pampanga



### **PASIG WAREHOUSE**

Area: 7.000 sq meters Location: Pasig, Philippines





### CAVITE COLD \_\_\_\_\_ STORAGE FACILITY

Area: 7.000 sq meters Location: Cavite



## - 06 UNITS WAREHOUSE

Area: 25.000 sq meters Location: Batangas, Philippines







#### INTERNATIONAL WIRING SYSTEM

Steel Tonage: 1.600 ton Location: Tarlac, Philippines



### MEDCOR HOSPITAL — AND MEDICAL CENTER

Area: 20.000 sq meters Location: Cative, Philippines





Area: 15.000 sq meters Location: Laguna, Philippines



### CABUYAO MULTI -PURPOSE STADIUM

Area: 7.000 sq meters Location: Cabuyao, Philippines







Area: 8.000 sq meters Location: Cavite, Philippines



### SUMITOMO PHILIPPINES WIRING SYSTEM

Area: 13.000 sq meters Location: Bataan, Phi