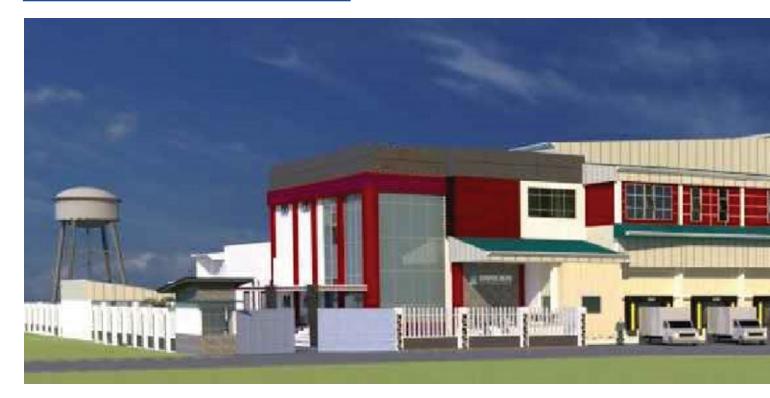

### CHAROEN POKPHAND FOODS (CPF) PHILIPPINES

Area: 7.000 sq meters Location: Gerona, Tarlac

Area: 7.000 sq meters Location: Binan, Laguna