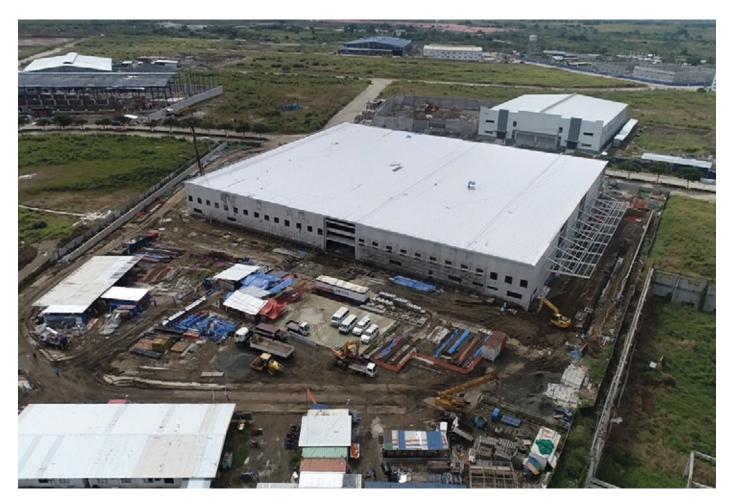

#### INTERNATIONAL WIRING SYSTEM

Steel Tonage: 1.600 ton Location: Tarlac, Philippines