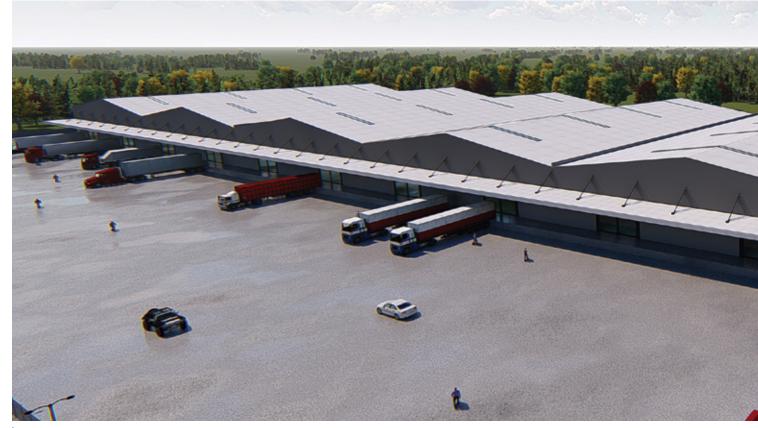

erence





www.bmbsteel.com.vn

### KNAUF GYPSUM PHILIPPINES

Area: 40.000 sq meters Location: Calaca, Batangas



### CHAROEN POKPHAND FOODS (CPF) PHILIPPINES

Area: 7.000 sq meters Location: Gerona, Tarlac





Area: 7.000 sq meters Location: Binan, Laguna



### PAMPANGA COMMERCIAL BUILDING

Area: 7.500 sq meters Location: San Fernando, Pampanga





Area: 10.000 sq meters Location:San Pedro, Laguna





### URC MEGA DC —

Area: 24.000 sq meters Location: San Fernando, Pampanga





Area: 24.000 sq meters Location: San Fernando, Pampanga



### **PASIG WAREHOUSE**

Area: 7.000 sq meters Location: Pasig, Philippines





### CAVITE COLD \_\_\_\_\_ STORAGE FACILITY

Area: 7.000 sq meters Location: Cavite



## - 06 UNITS WAREHOUSE

Area: 25.000 sq meters Location: Batangas, Philippines







#### INTERNATIONAL WIRING SYSTEM

Steel Tonage: 1.600 ton Location: Tarlac, Philippines



### MEDCOR HOSPITAL — AND MEDICAL CENTER

Area: 20.000 sq meters Location: Cative, Philippines





Area: 15.000 sq meters Location: Laguna, Philippines



### CABUYAO MULTI -PURPOSE STADIUM

Area: 7.000 sq meters Location: Cabuyao, Philippines







Area: 8.000 sq meters Location: Cavite, Philippines



### SUMITOMO PHILIPPINES WIRING SYSTEM

Area: 13.000 sq meters Location: Bataan, Philippines



#### **MEGAWIDE** -**MEGAWIDE PRECAST PLANT**

Area: 7.000 sq meters Location: Tay Tay, Philippines





Area: 20.000 sq meters Location: Bulacan, Philippines





### **INTRODUCTION**

BMB Steel specializes in design, manufacture, supply and erection of pre - engineered steel building and steel str