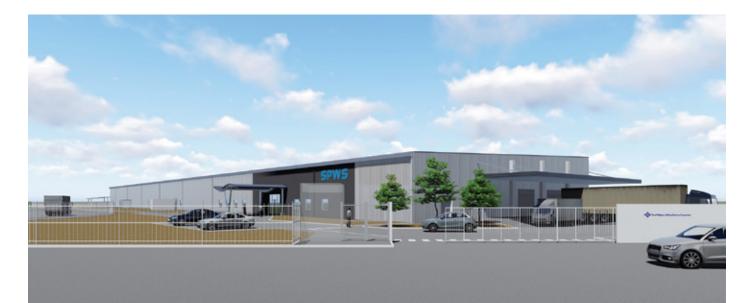

### SUMITOMO PHILIPPINES WIRING SYSTEM

Area: 13.000 sq meters Location: Bataan, Philippines