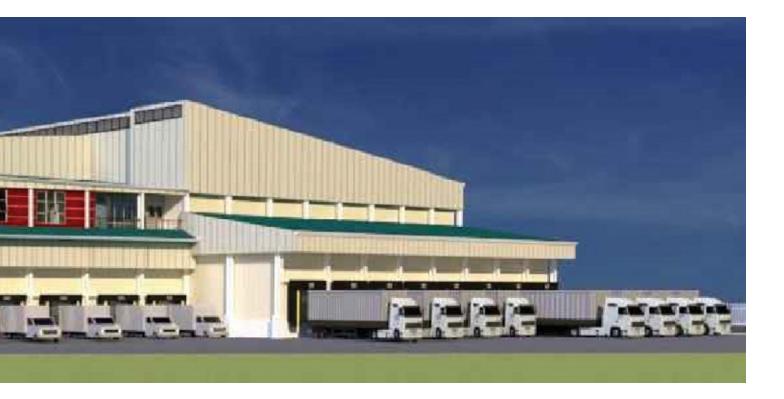

ence





www.bmbsteel.com.vn

### KNAUF GYPSUM PHILIPPINES

Area: 40.000 sq meters Location: Calaca, Batangas



### CHAROEN POKPHAND FOODS (CPF) PHILIPPINES

Area: 7.000 sq meters Location: Gerona, Tarlac





Area: 7.000 sq meters Location: Binan, Laguna



### PAMPANGA COMMERCIAL BUILDING

Area: 7.500 sq meters Location: San Fernando, Pampanga





Area: 10.000 sq meters Location:San Pedro, Laguna





### URC MEGA DC —

Area: 24.000 sq meters Location: San Fernando, Pampanga





Area: 24.000 sq meters Location: San Fernando, Pampanga



### **PASIG WAREHOUSE**

Area: 7.000 sq meters Location: Pasig, Philippines





### CAVITE COLD \_\_\_\_\_ STORAGE FACILITY

Area: 7.000 sq meters Location: Cavite



## - 06 UNITS WAREHOUSE

Area: 25.000 sq meters Location: Batangas, Philippines







#### INTERNATIONAL WIRING SYSTEM

Steel Tonage: 1.600 ton Location: Tarlac, Philippines



### MEDCOR HOSPITAL — AND MEDICAL CENTER

Area: 20.000 sq meters Location: Cative, Philippines





Area: 15.000 sq meters Location: Laguna, Philippines



### CABUYAO MULTI -PURPOSE STADIUM

Area: 7.000 sq meters Location: Cabuyao, Philippines







Area: 8.000 sq meters Location: Cavite, Philippines



### SUMITOMO PHILIPPINES WIRING SYSTEM

Area: 13.000 sq meters Location: Bataan, Philippines



#### **MEGAWIDE** -**MEGAWIDE PRECAST PLANT**

Area: 7.000 sq meters Location: Tay Tay, Philippines





Area: 20.000 sq meters Location: Bulacan, Philippines





### **INTRODUCTION**

BMB Steel specializes in design, manufacture, supply and erection of pre - engineered steel building and steel struc