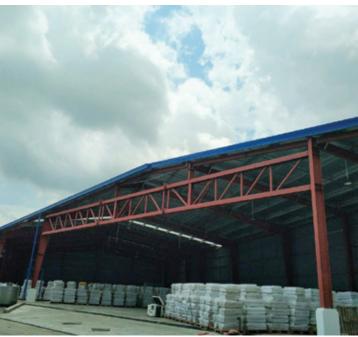

### **KONOIKE TRANSPORTATION -**

**YUSEN** 

Area: 7.000 sq meters

Location: Thilawa SEZ, Yangon, Myanmar

Area: 7.000 sq meters Location: Thilawa SEZ, Yangon, Myanmar