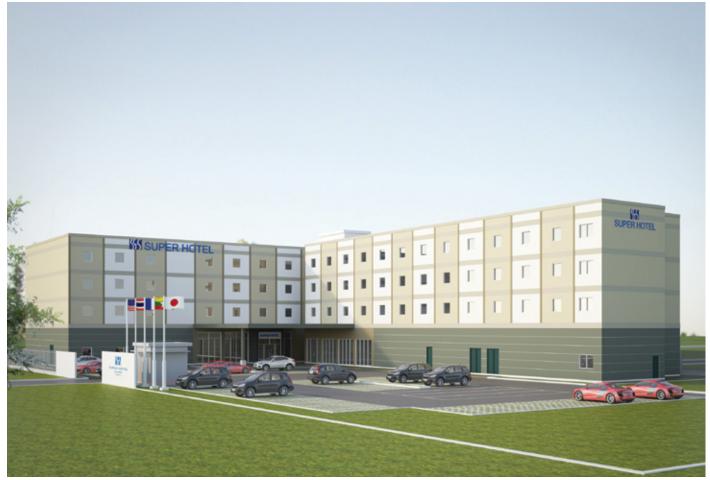

# PENINSULA YANGON PROJECT (PYN)- LANDMARK

Area: 12.000 sq meters Location: Bogyoke Aung San Road, Yangon, Myanmar