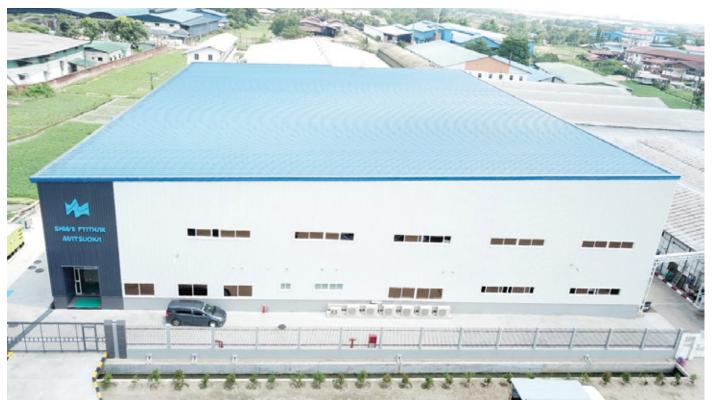

#### **MATSUOKA GARMENT**

Area: 20.000 sq meters

Location: Shwe Pyi Thar Tsp, Yangon,

Myanmar

Area: 20.000 sq meters Location: Thilawa SEZ, Yangon, Myanmar