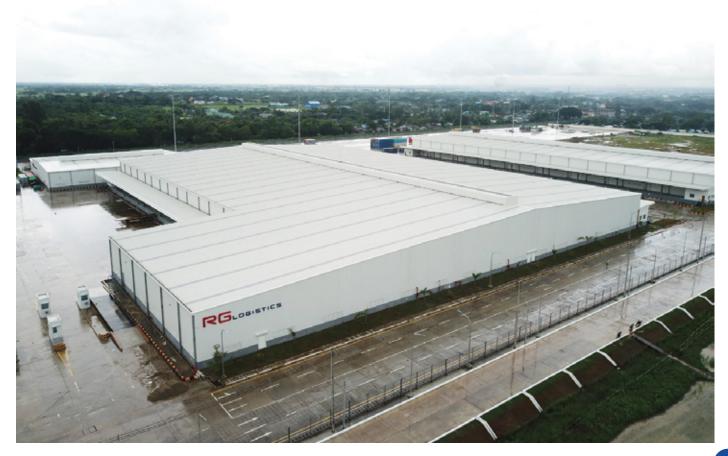

cation: Bogyoke Aung San Road, Yangon, Myanmar











#### KERRY LOGISTIC -

Area: 50.000 sq meters

Location: Mandalay, Myanmar





## KERRY LOGISTIC -

Area: 50.000 sq meters Location: Yangon, Myanmar





#### METRO METRO

Area: 15.000 sq meters Location: Thilawa, Myanmar







Area: 20.000 sq meters Location: Thilawa, Myanmar





#### **MATSUOKA GARMENT**

Area: 20.000 sq meters

Location: Shwe Pyi Thar Tsp, Yangon,

Myanmar







Area: 20.000 sq meters Location: Thilawa SEZ, Yangon, Myanmar





#### DENKO PROJECT

Steel tonage: 2000 ton Location: Thilawa SEZ, Myanmar





Area: 20.000 sq meters

Location: Thilawa SEZ, Yangon, Myanmar





Area: 20.000 sq meters

Location: Thilawa SEZ, Yangon, Myanmar





## - RGLOGISTIC -

Area: 30.000 sq meters Location: Yangon, Myanmar





#### **M** J&M FACTORY -

Area: 30.000 sq meters Location: Thaketa Township, Yangon,

Myanmar







#### **GOLDEN FULI (I-LAND)** –

Area: 20.000 sq meters Location: Plot M09, I-land industrial park, Bago, Myanmar











#### makro YANGON MAKRO

Area: 30.000 sq meters Location: Yangon, Myanmar









Area: 30.000 sq meters Location: Thilawa, Myanmar





#### INTRODUCTION

BMB Steel specializes in design, manufacture, supply and erection of pre - engineered steel building and steel structure for projects such as: shipyard building; international airport; exhibition center; hydroelectric plant; warehouse; factory; workshop; showroom; cold - storage; steel mill tower and many kinds of steel structure buildings.