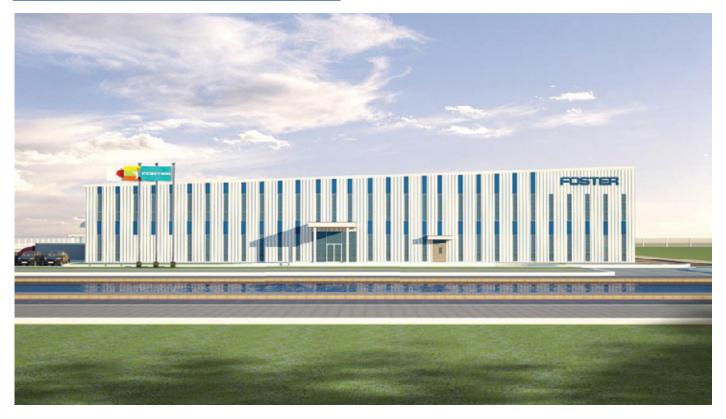

#### FOSTER FOSTER

Area: 20.000 sq meters Location: Thilawa SEZ, Yangon,

Myanmar