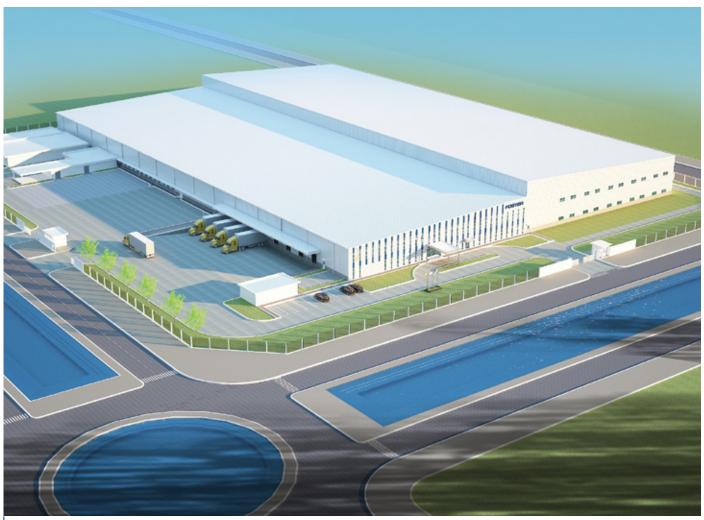

#### FOSTER FOSTER

Area: 20.000 sq meters Location: Thilawa SEZ, Yangon,

Myanmar