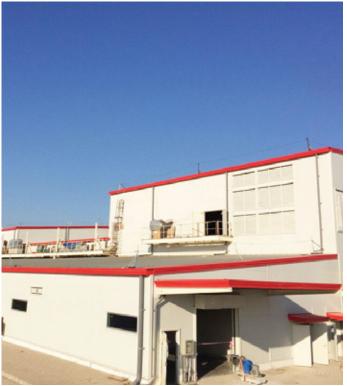

#### INTRODUCTION

BMB Steel specializes in design, manufacture, supply and erection of pre - engineered steel building and steel structure for projects such as: shipyard building; international airport; exhibition center; hydroelectric plant; warehouse; factory; workshop; showroom; cold - storage; steel mill tower and many kinds of steel structure buildings.