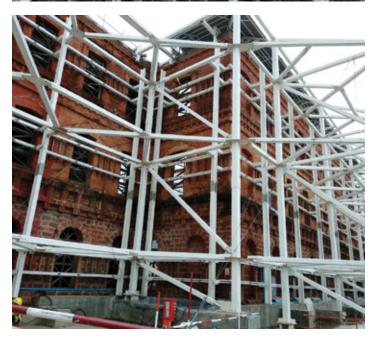

# PENINSULA YANGON PROJECT (PYN)- LANDMARK

Area: 12.000 sq meters Location: Bogyoke Aung San Road, Yangon, Myanmar