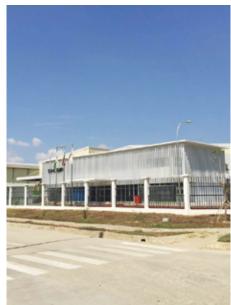

#### SHOWA GLOVES -

Area: 12.000 sq meters

Location: Thilawa SEZ, Yangon, Myanmar