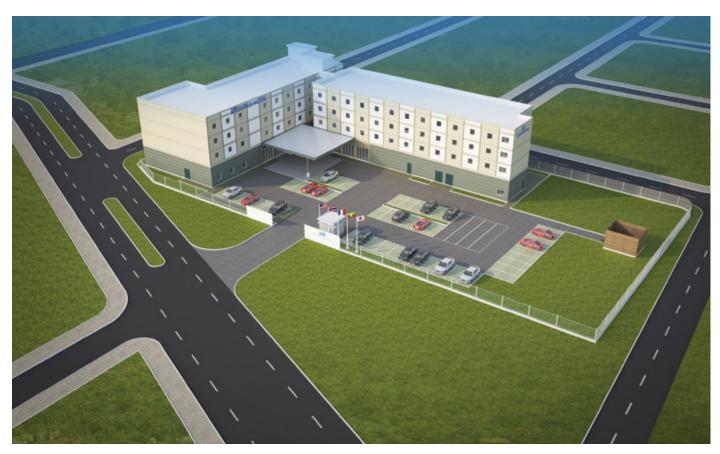

# PENINSULA YANGON PROJECT (PYN)- LANDMARK

Area: 12.000 sq meters Location: Bogyoke Aung San Road, Yangon, Myanmar