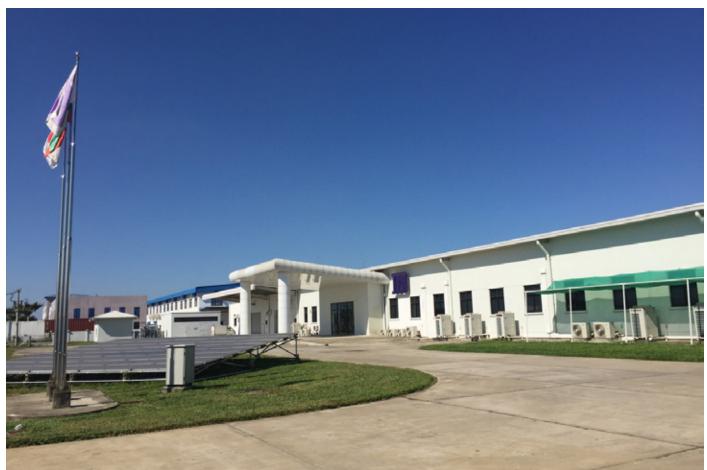

#### **ROHTO** MENTHOLATUM

Area: 7.000 sq meters Location: Mingalardon IP, Yangon, Myanmar

Area: 8.000 sq meters

Location: Thilawa SEZ, Yangon, Myanmar