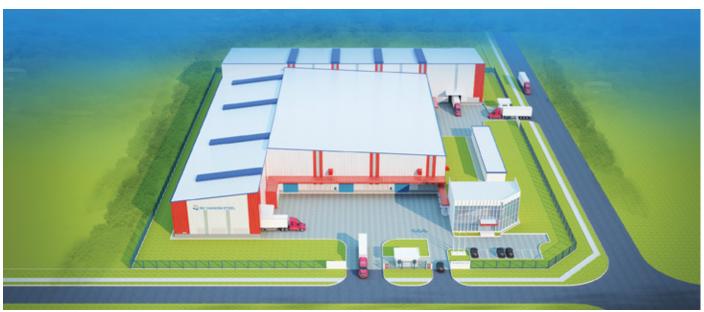

#### **MATSUOKA GARMENT**

Area: 20.000 sq meters

Location: Shwe Pyi Thar Tsp, Yangon,

Myanmar

Area: 20.000 sq meters Location: Thilawa SEZ, Yangon, Myanmar