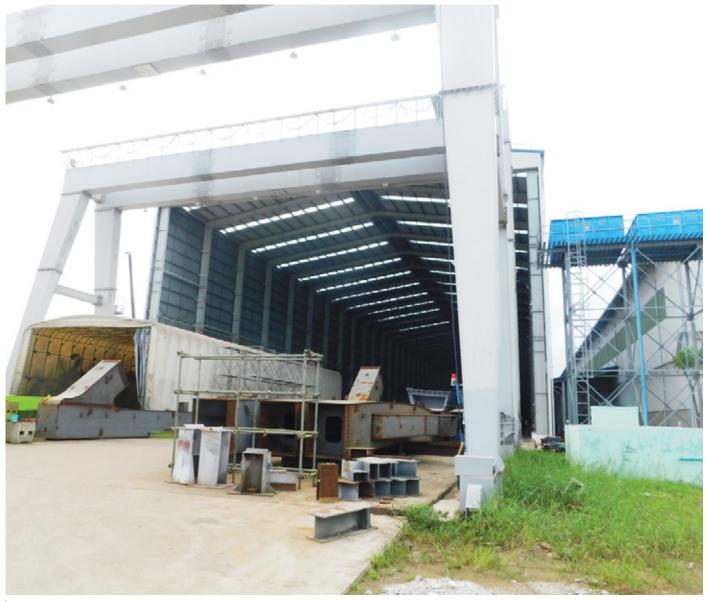

#### DENKO PROJECT

Steel tonage: 2000 ton Location: Thilawa SEZ, Myanmar

Area: 20.000 sq meters

Location: Thilawa SEZ, Yangon, Myanmar

Area: 20.000 sq meters

Location: Thilawa SEZ, Yangon, Myanmar