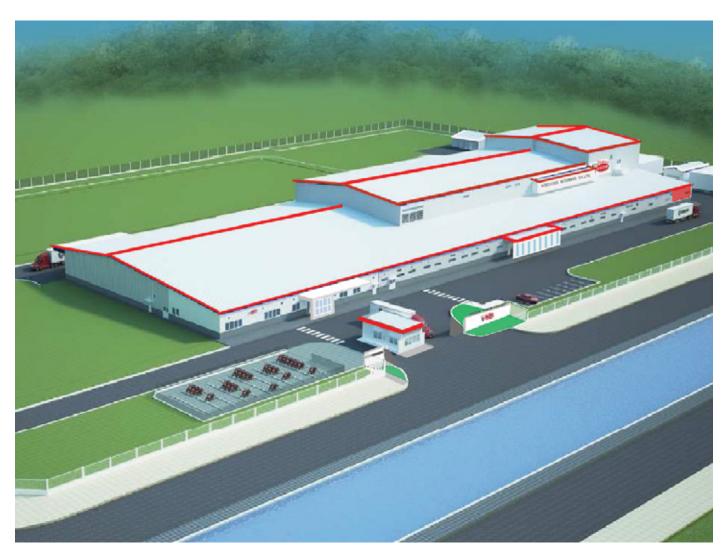

#### KERRY LOGISTIC -

Area: 50.000 sq meters

Location: Mandalay, Myanmar

## KERRY LOGISTIC -

Area: 50.000 sq meters Location: Yangon, Myanmar