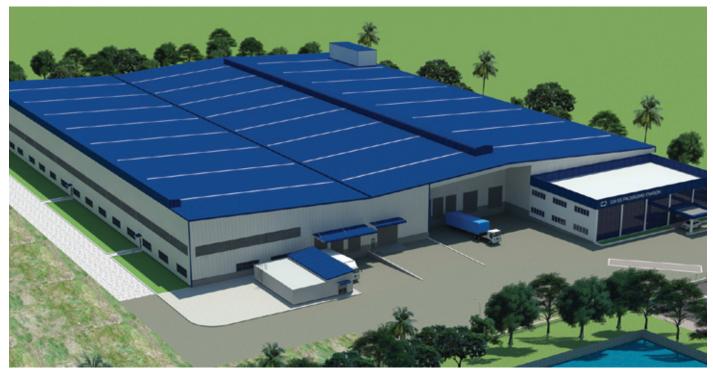

#### SHOWA GLOVES -

Area: 12.000 sq meters

Location: Thilawa SEZ, Yangon, Myanmar