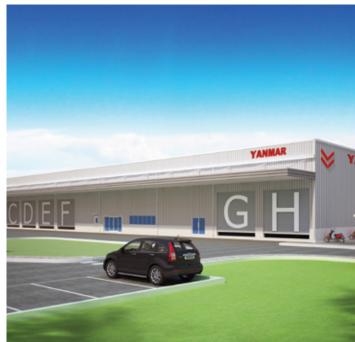

#### **ROHTO** MENTHOLATUM

Area: 7.000 sq meters Location: Mingalardon IP, Yangon, Myanmar

Area: 8.000 sq meters

Location: Thilawa SEZ, Yangon, Myanmar