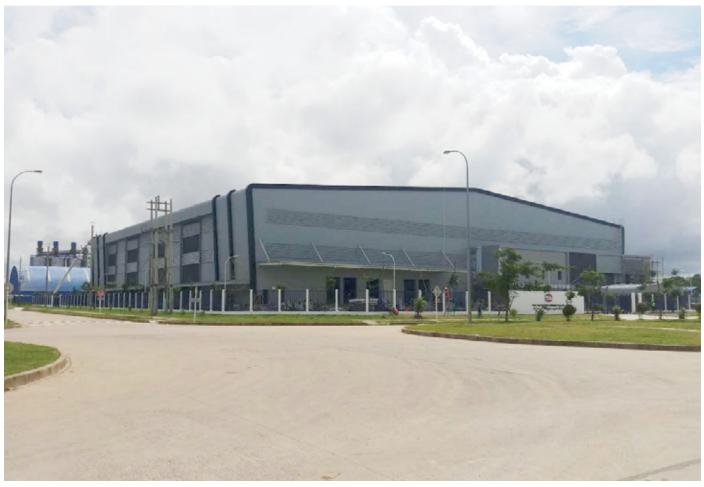

# URC MYANMAR PLANT DEVELOPMENT, MIP

Area: 22.000 sq meters Location: Mingalardon IP, Yangon, Myanmar