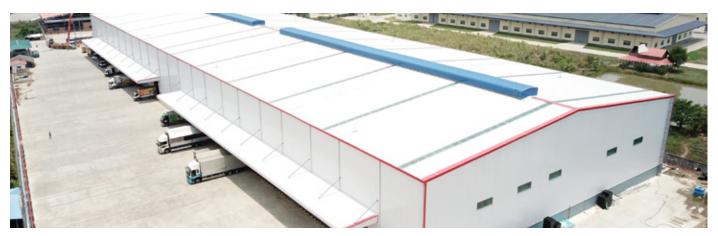

# URC MYANMAR PLANT DEVELOPMENT, MIP

Area: 22.000 sq meters Location: Mingalardon IP, Yangon, Myanmar