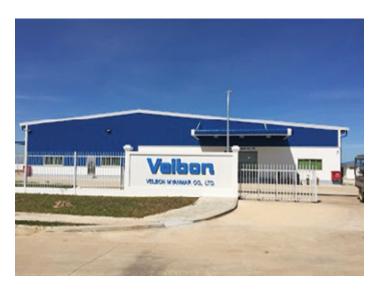

gon, Myanmar







#### क र्रमासंग्रहम MARUBENI







### **KONOIKE TRANSPORTATION -**













**YUSEN** 











Area: 7.000 sq meters

Location: Thilawa SEZ, Yangon, Myanmar









Area: 7.000 sq meters Location: Thilawa SEZ, Yangon, Myanmar





#### **AJU PHC - PILE PLANT**





#### - YOJIN YOJIN -











#### IIDA ELECTRONIC

Area: 7.000 sq meters

Location: Mingalardon IP, Yangon, Myanmar





#### **ROHTO** MENTHOLATUM

Area: 7.000 sq meters Location: Mingalardon IP, Yangon, Myanmar







Area: 8.000 sq meters

Location: Thilawa SEZ, Yangon, Myanmar





#### **HONEYS GARMENT FACTORY**

Area: 16.000 sq meters

Location: Mingalardon IP, Yangon, Myanmar





# URC MYANMAR PLANT DEVELOPMENT, MIP

Area: 22.000 sq meters Location: Mingalardon IP, Yangon, Myanmar











#### **RICHEST TIME FACTORY**

Area: 12.000 sq meters Location: Mingalardon IP,

Yangon, Myanmar





## KYAW THAR

Area: 7.000 sq meters

Location: Yangon, Myanamar





# AL

#### PATHEIN HOSPITAL

Area: 30.000 sq meters

Location: Pathein City, Myanmar







Area: 30.000 sq meters Location: Mandalay, Myanmar





#### **HLAING THARYAR WAREHOUSE** -

Area: 15.000 sq meters Location: Hlaing Thar Yar Industrial Park





Area: 30.000 sq meters Location: Mawbi, Myanmar







# MDG WAREHOUSE

Area: 11.000 sq meters Location: Mingaladon, Myanmar





# PENINSULA YANGON PROJECT (PYN)- LANDMARK

Area: 12.000 sq meters Location: Bogyoke Aung San Road, Yangon, Myanmar











#### KERRY LOGISTIC -

Area: 50.000 sq meters

Location: Mandalay, Myanmar





## KERRY LOGISTIC -

Area: 50.000