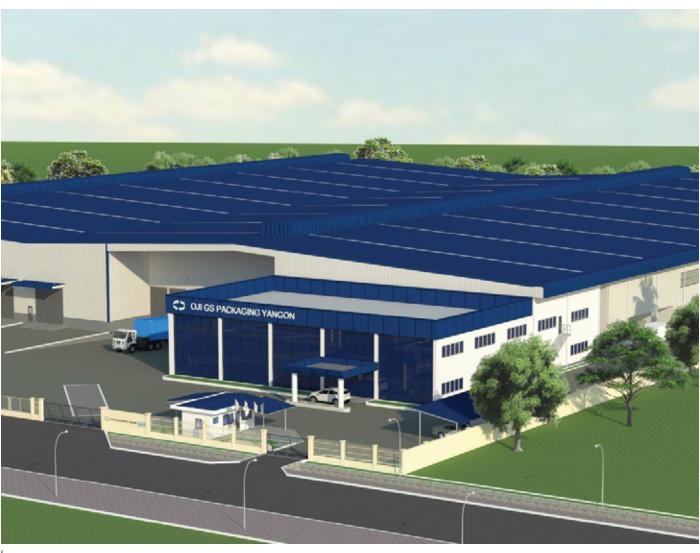

#### **MATSUOKA GARMENT**

Area: 20.000 sq meters

Location: Shwe Pyi Thar Tsp, Yangon,

Myanmar

Area: 20.000 sq meters Location: Thilawa SEZ, Yangon, Myanmar