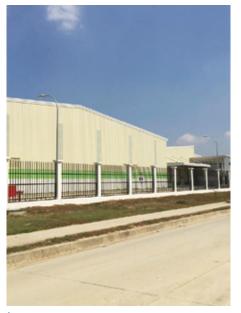

#### SHOWA GLOVES -

Area: 12.000 sq meters

Location: Thilawa SEZ, Yangon, Myanmar