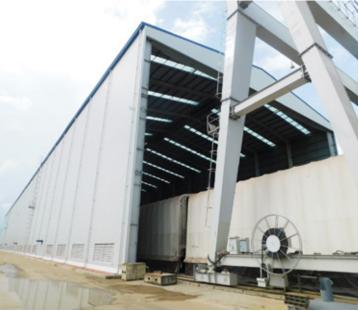

#### DENKO PROJECT

Steel tonage: 2000 ton Location: Thilawa SEZ, Myanmar

Area: 20.000 sq meters

Location: Thilawa SEZ, Yangon, Myanmar

Area: 20.000 sq meters

Location: Thilawa SEZ, Yangon, Myanmar