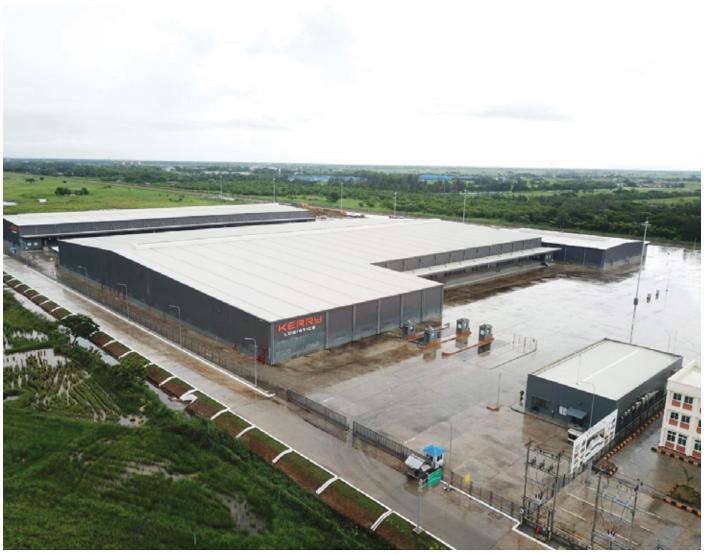

#### KERRY LOGISTIC -

Area: 50.000 sq meters

Location: Mandalay, Myanmar

## KERRY LOGISTIC -

Area: 50.000 sq meters Location: Yangon, Myanmar