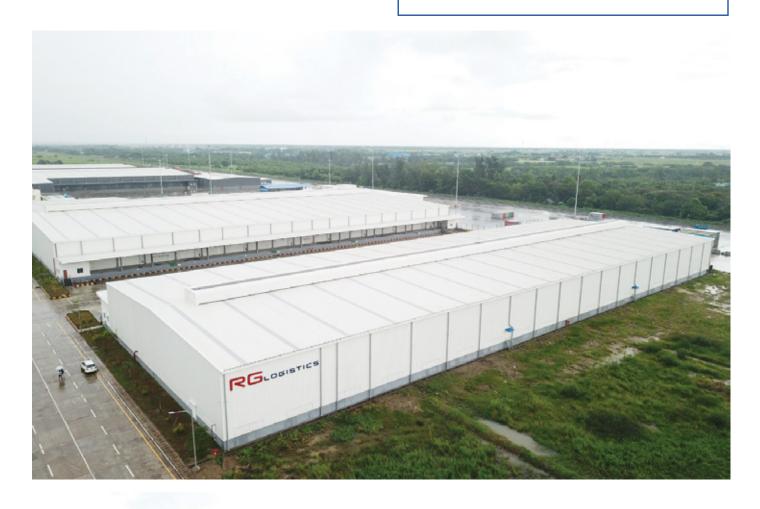

Location: Bogyoke Aung San Road, Yangon, Myanmar











#### KERRY LOGISTIC -

Area: 50.000 sq meters

Location: Mandalay, Myanmar





## KERRY LOGISTIC -

Area: 50.000 sq meters Location: Yangon, Myanmar





#### METRO METRO

Area: 15.000 sq meters Location: Thilawa, Myanmar







Area: 20.000 sq meters Location: Thilawa, Myanmar





#### **MATSUOKA GARMENT**

Area: 20.000 sq meters

Location: Shwe Pyi Thar Tsp, Yangon,

Myanmar







Area: 20.000 sq meters Location: Thilawa SEZ, Yangon, Myanmar





#### DENKO PROJECT

Steel tonage: 2000 ton Location: Thilawa SEZ, Myanmar





Area: 20.000 sq meters

Location: Thilawa SEZ, Yangon, Myanmar





Area: 20.000 sq meters

Location: Thilawa SEZ, Yangon, Myanmar





## - RGLOGISTIC -

Area: 30.000 sq meters Location: Yangon, Myanmar





#### **M** J&M FACTORY -

Area: 30.000 sq meters Location: Thaketa Township, Yangon,

Myanmar







#### **GOLDEN FULI (I-LAND)** –

Area: 20.000 sq meters Location: Plot M09, I-land industrial park, Bago, Myanmar











#### makro YANGON MAKRO

Area: 30.000 sq meters Location: Yangon, Myanmar









Area: 30.000 sq meters Location: Thilawa, Myanmar





#### INTRODUCTION

BMB Steel specializes in design, manufacture, supply and erection of pre - engineered steel building and steel structure for projects such as: shipyard building; international airport; exhibition center; hydroelectric plant; warehouse; factory; workshop; showroom; cold - storage; steel mill tower and many kinds of steel structure buildings.