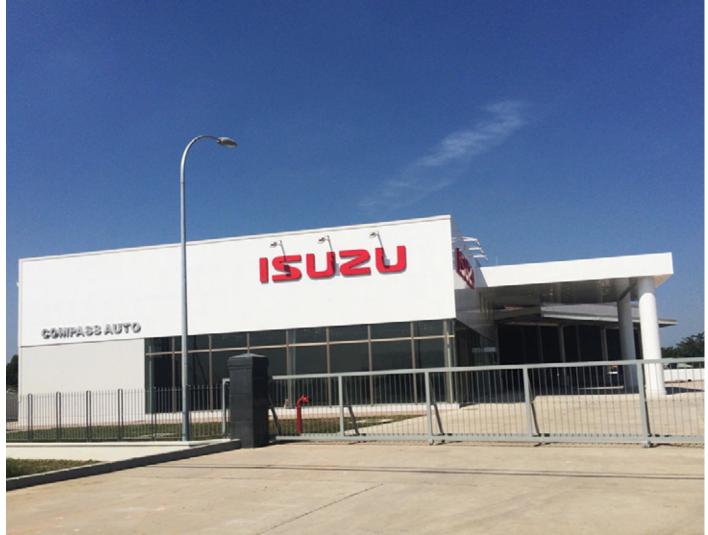

#### ISUZU ISUZU WAREHOUSE -

Area: 7.000 sq meters Location: Mingalardon IP, Yangon, Myanmar