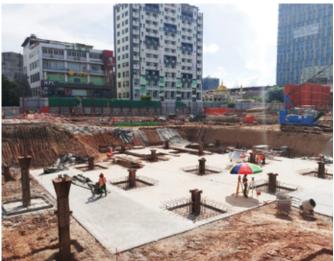

# PENINSULA YANGON PROJECT (PYN)- LANDMARK

Area: 12.000 sq meters Location: Bogyoke Aung San Road, Yangon, Myanmar