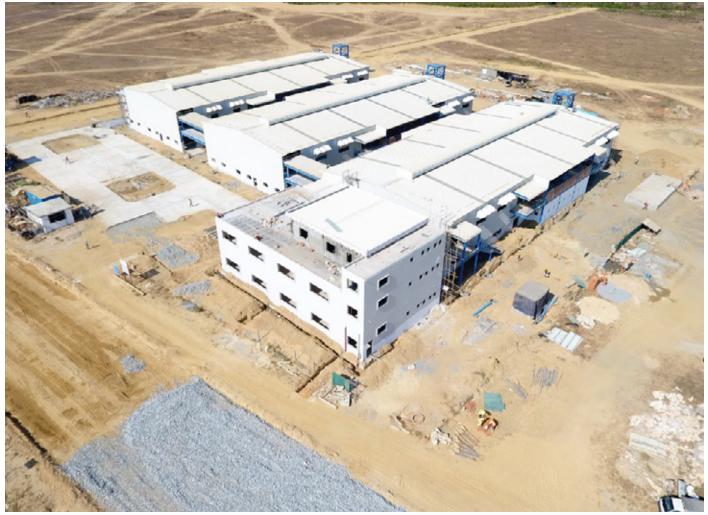

# URC MYANMAR PLANT DEVELOPMENT, MIP

Area: 22.000 sq meters Location: Mingalardon IP, Yangon, Myanmar