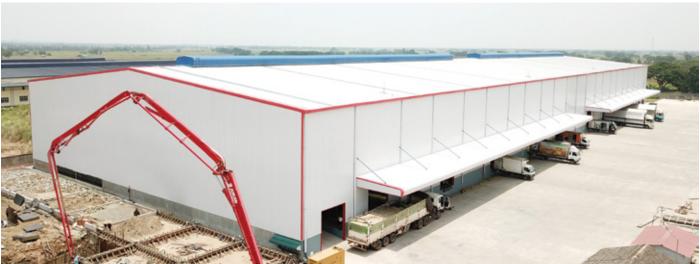

a SEZ, Yangon, Myanmar





#### **HONEYS GARMENT FACTORY**

Area: 16.000 sq meters

Location: Mingalardon IP, Yangon, Myanmar





# URC MYANMAR PLANT DEVELOPMENT, MIP

Area: 22.000 sq meters Location: Mingalardon IP, Yangon, Myanmar











#### **RICHEST TIME FACTORY**

Area: 12.000 sq meters Location: Mingalardon IP,

Yangon, Myanmar





## KYAW THAR

Area: 7.000 sq meters

Location: Yangon, Myanamar





# AL

#### PATHEIN HOSPITAL

Area: 30.000 sq meters

Location: Pathein City, Myanmar







Area: 30.000 sq meters Location: Mandalay, Myanmar





#### **HLAING THARYAR WAREHOUSE** -

Area: 15.000 sq meters Location: Hlaing Thar Yar Industrial Park





Area: 30.000 sq meters Location: Mawbi, Myanmar







# MDG WAREHOUSE

Area: 11.000 sq meters Location: Mingaladon, Myanmar





# PENINSULA YANGON PROJECT (PYN)- LANDMARK

Area: 12.000 sq meters Location: Bogyoke Aung San Road, Yangon, Myanmar











#### KERRY LOGISTIC -

Area: 50.000 sq meters

Location: Mandalay, Myanmar





## KERRY LOGISTIC -

Area: 50.000 sq meters Location: Yangon, Myanmar





#### METRO METRO

Area: 15.000 sq meters Location: Thilawa, Myanmar







Area: 20.000 sq meters Location: Thilawa, Myanmar





#### **MATSUOKA GARMENT**

Area: 20.000 sq meters

Location: Shwe Pyi Thar Tsp, Yangon,

Myanmar







Area: 20.000 sq meters Location: Thilawa SEZ, Yangon, Myanmar





#### DENKO PROJECT

Steel tonage: 2000 ton Location: Thilawa SEZ, Myanmar





Area: 20.000 sq meters

Location: Thilawa SEZ, Yangon, Myanmar





Area: 20.000 sq meters

Location: Thilawa SEZ, Yangon, Myanmar