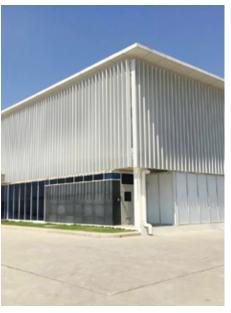

#### SHOWA GLOVES -

Area: 12.000 sq meters

Location: Thilawa SEZ, Yangon, Myanmar