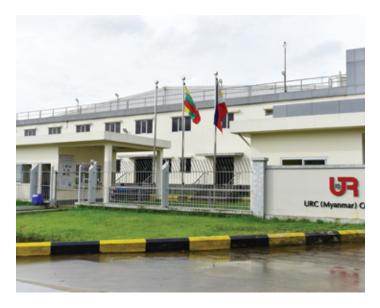

# URC MYANMAR PLANT DEVELOPMENT, MIP

Area: 22.000 sq meters Location: Mingalardon IP, Yangon, Myanmar