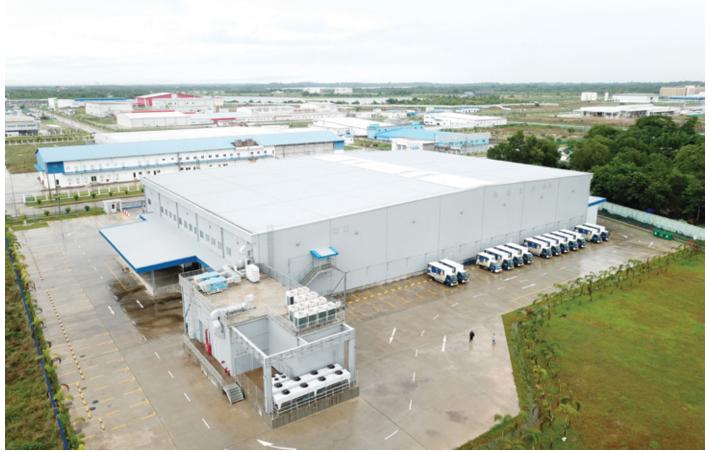

#### makro YANGON MAKRO

Area: 30.000 sq meters Location: Yangon, Myanmar

Area: 30.000 sq meters Location: Thilawa, Myanmar