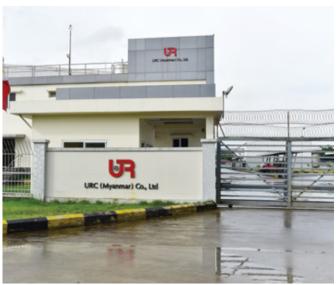

# URC MYANMAR PLANT DEVELOPMENT, MIP

Area: 22.000 sq meters Location: Mingalardon IP, Yangon, Myanmar