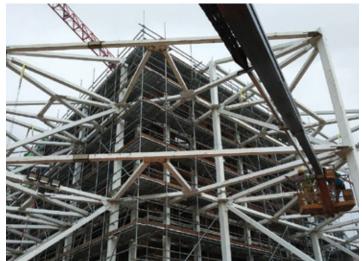

# PENINSULA YANGON PROJECT (PYN)- LANDMARK

Area: 12.000 sq meters Location: Bogyoke Aung San Road, Yangon, Myanmar