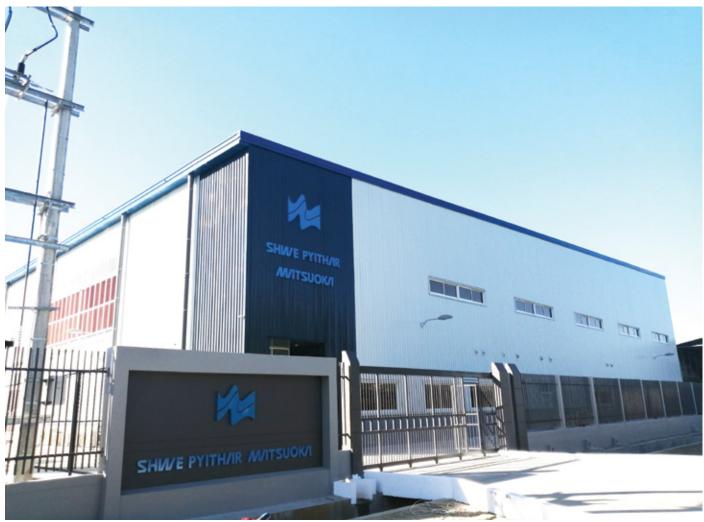

#### **MATSUOKA GARMENT**

Area: 20.000 sq meters

Location: Shwe Pyi Thar Tsp, Yangon,

Myanmar

Area: 20.000 sq meters Location: Thilawa SEZ, Yangon, Myanmar