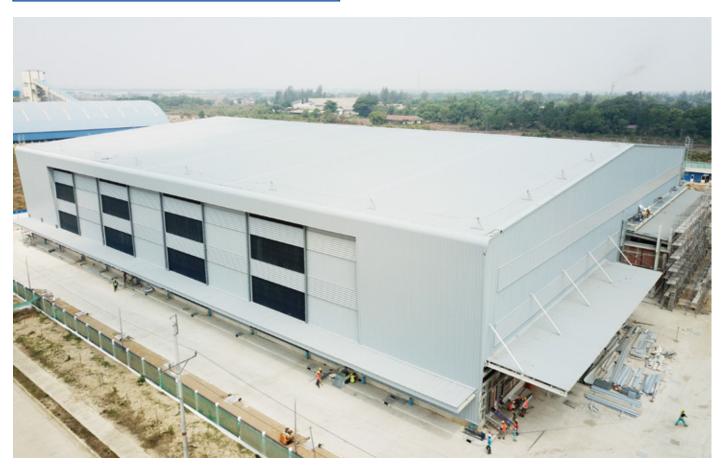

#### METRO METRO

Area: 15.000 sq meters Location: Thilawa, Myanmar

Area: 20.000 sq meters Location: Thilawa, Myanmar