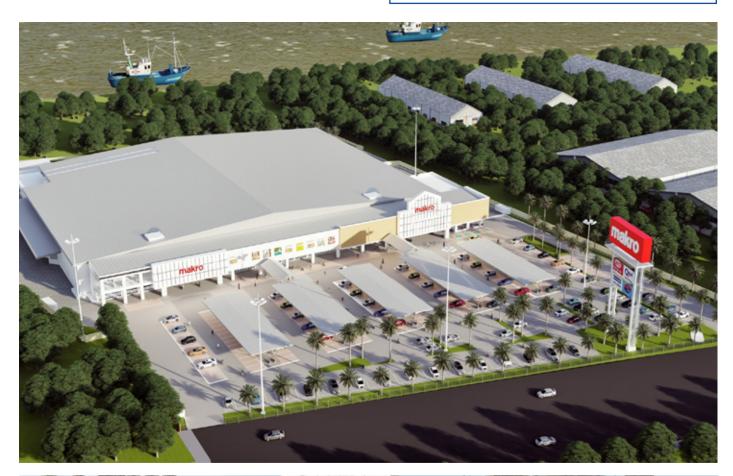

#### makro YANGON MAKRO

Area: 30.000 sq meters Location: Yangon, Myanmar

Area: 30.000 sq meters Location: Thilawa, Myanmar