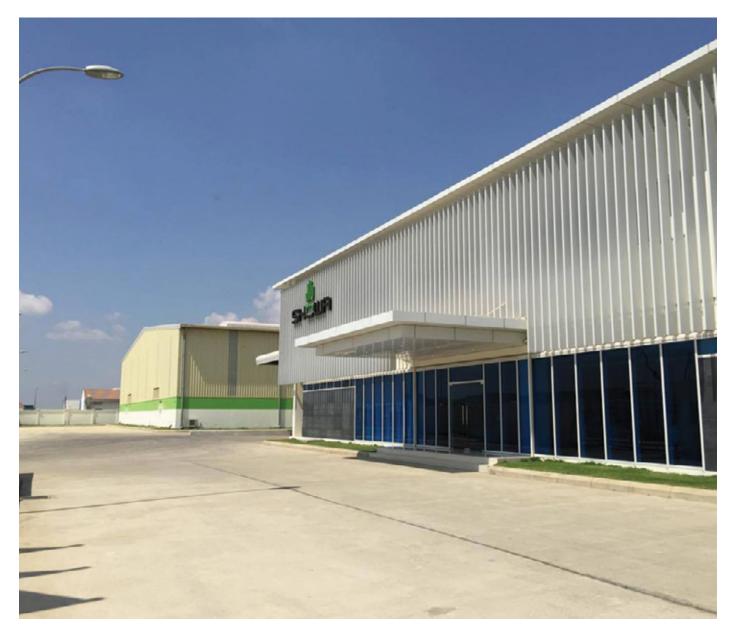

#### SHOWA GLOVES -

Area: 12.000 sq meters

Location: Thilawa SEZ, Yangon, Myanmar