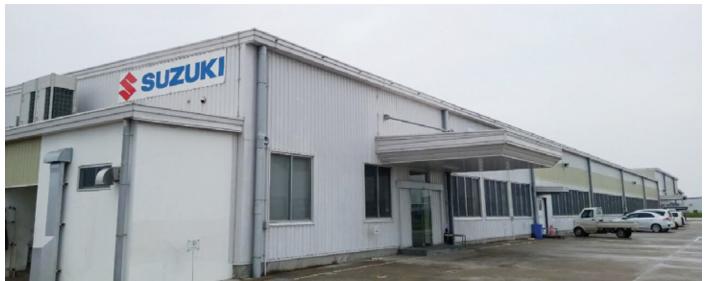

# PENINSULA YANGON PROJECT (PYN)- LANDMARK

Area: 12.000 sq meters Location: Bogyoke Aung San Road, Yangon, Myanmar











#### KERRY LOGISTIC -

Area: 50.000 sq meters

Location: Mandalay, Myanmar





## KERRY LOGISTIC -

Area: 50.000 sq meters Location: Yangon, Myanmar





#### METRO METRO

Area: 15.000 sq meters Location: Thilawa, Myanmar







Area: 20.000 sq meters Location: Thilawa, Myanmar





#### **MATSUOKA GARMENT**

Area: 20.000 sq meters

Location: Shwe Pyi Thar Tsp, Yangon,

Myanmar







Area: 20.000 sq meters Location: Thilawa SEZ, Yangon, Myanmar





#### DENKO PROJECT

Steel tonage: 2000 ton Location: Thilawa SEZ, Myanmar





Area: 20.000 sq meters

Location: Thilawa SEZ, Yangon, Myanmar





Area: 20.000 sq meters

Location: Thilawa SEZ, Yangon, Myanmar





## - RGLOGISTIC -

Area: 30.000 sq meters Location: Yangon, Myanmar





#### **M** J&M FACTORY -

Area: 30.000 sq meters Location: Thaketa Township, Yangon,

Myanmar







#### **GOLDEN FULI (I-LAND)** –

Area: 20.000 sq meters Location: Plot M09, I-land industrial park, Bago, Myanmar











#### makro YANGON MAKRO

Area: 30.000 sq meters Location: Yangon, Myanmar









Area: 30.000 sq meters Location: Thilawa, Myanmar





#### INTRODUCTION

BMB Steel specializes in design, manufacture, supply and erection of pre - engineered steel building and steel structure for projects such as: shipyard building; international airport; exhibition center; hydroelectric plant; warehouse; factory; workshop; showroom; cold - storage; steel mill tower and many kinds of steel structure buildings.