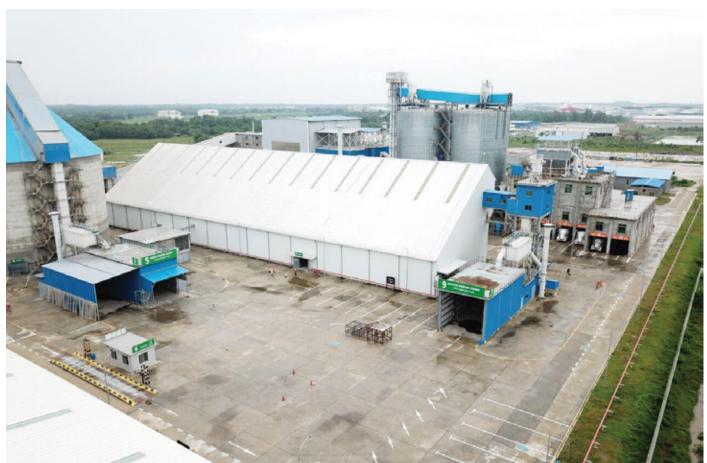

#### DENKO PROJECT

Steel tonage: 2000 ton Location: Thilawa SEZ, Myanmar

Area: 20.000 sq meters

Location: Thilawa SEZ, Yangon, Myanmar

Area: 20.000 sq meters

Location: Thilawa SEZ, Yangon, Myanmar