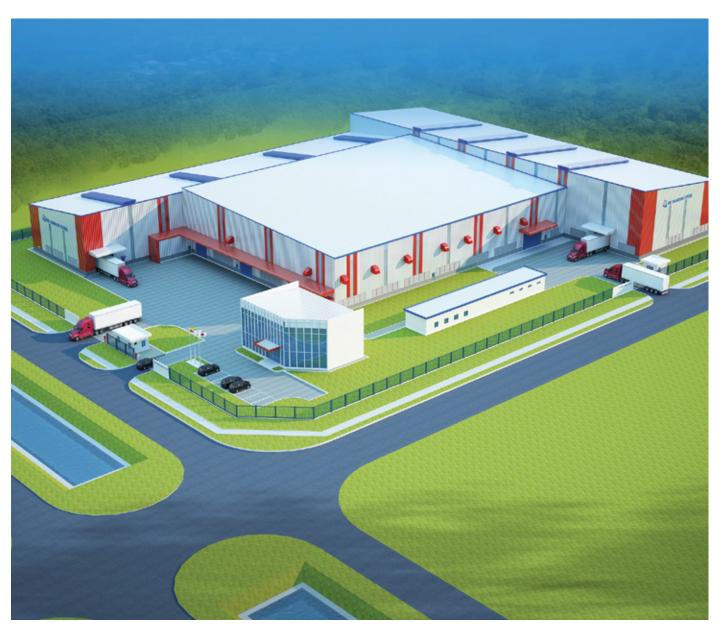

# URC MYANMAR PLANT DEVELOPMENT, MIP

Area: 22.000 sq meters Location: Mingalardon IP, Yangon, Myanmar