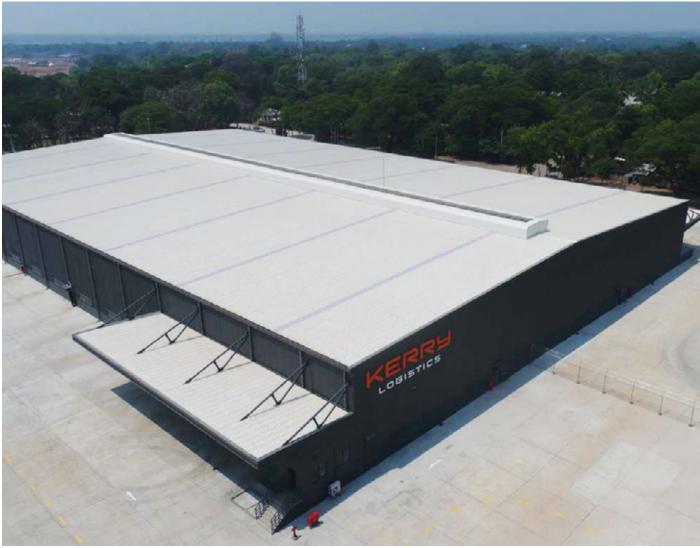

#### KERRY LOGISTIC -

Area: 50.000 sq meters

Location: Mandalay, Myanmar

## KERRY LOGISTIC -

Area: 50.000 sq meters Location: Yangon, Myanmar