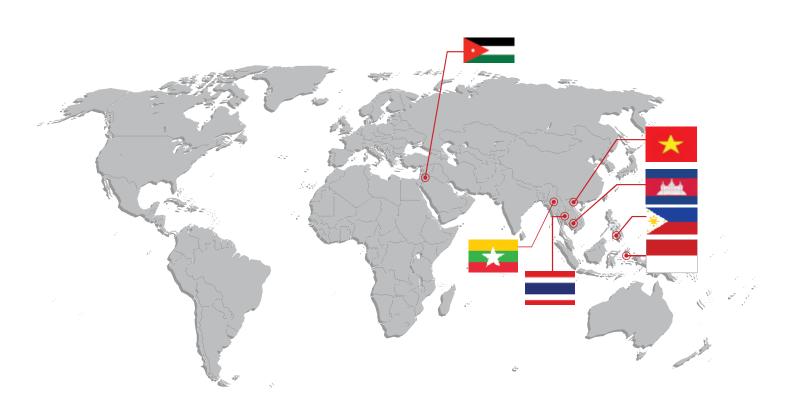

## - RGLOGISTIC -

Area: 30.000 sq meters Location: Yangon, Myanmar





#### **M** J&M FACTORY -

Area: 30.000 sq meters Location: Thaketa Township, Yangon,

Myanmar







#### **GOLDEN FULI (I-LAND)** –

Area: 20.000 sq meters Location: Plot M09, I-land industrial park, Bago, Myanmar











#### makro YANGON MAKRO

Area: 30.000 sq meters Location: Yangon, Myanmar









Area: 30.000 sq meters Location: Thilawa, Myanmar





#### INTRODUCTION

BMB Steel specializes in design, manufacture, supply and erection of pre - engineered steel building and steel structure for projects such as: shipyard building; international airport; exhibition center; hydroelectric plant; warehouse; factory; workshop; showroom; cold - storage; steel mill tower and many kinds of steel structure buildings.