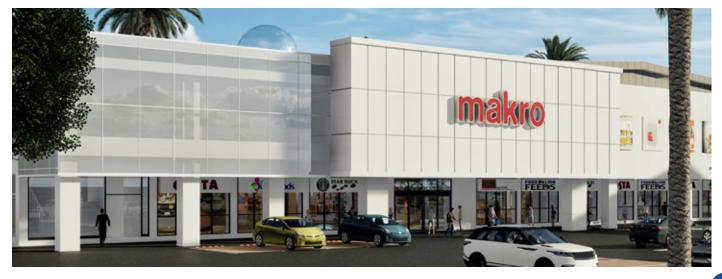

#### makro YANGON MAKRO

Area: 30.000 sq meters Location: Yangon, Myanmar

Area: 30.000 sq meters Location: Thilawa, Myanmar