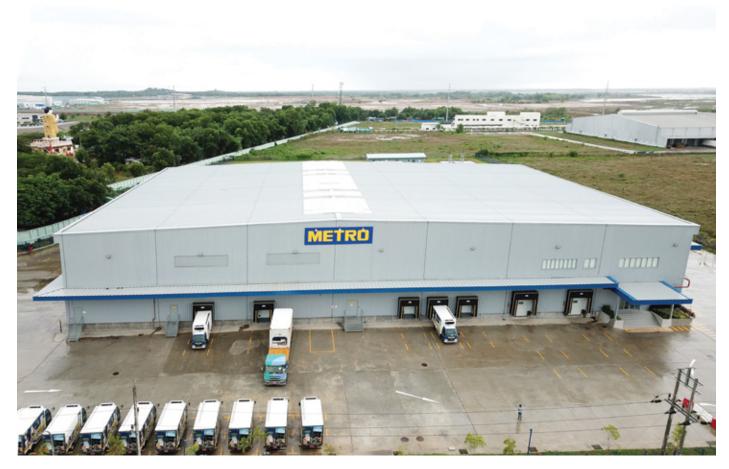

#### METRO METRO

Area: 15.000 sq meters Location: Thilawa, Myanmar

Area: 20.000 sq meters Location: Thilawa, Myanmar