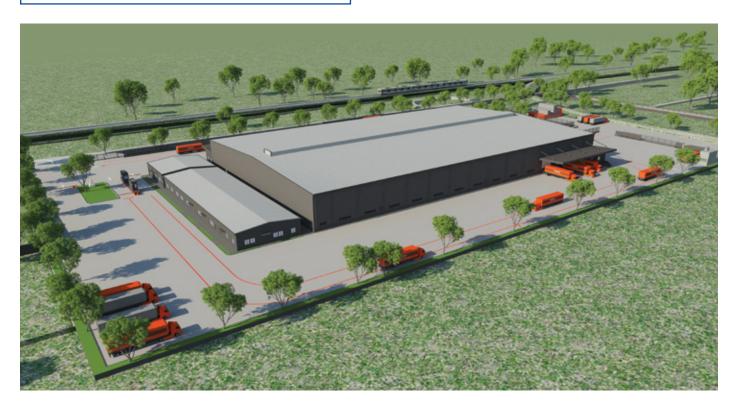

#### KERRY LOGISTIC -

Area: 50.000 sq meters

Location: Mandalay, Myanmar

## KERRY LOGISTIC -

Area: 50.000 sq meters Location: Yangon, Myanmar