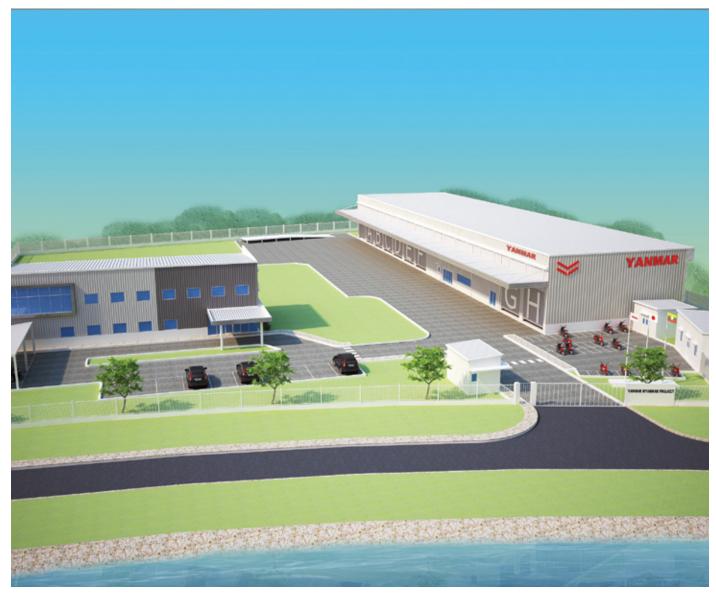

#### **ROHTO** MENTHOLATUM

Area: 7.000 sq meters Location: Mingalardon IP, Yangon, Myanmar

Area: 8.000 sq meters

Location: Thilawa SEZ, Yangon, Myanmar