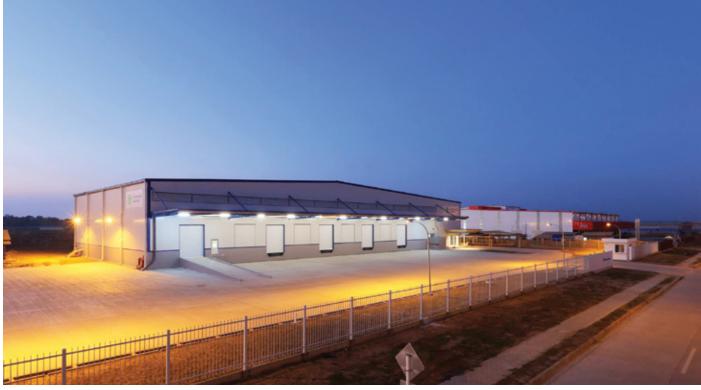

### **KONOIKE TRANSPORTATION -**

**YUSEN** 

Area: 7.000 sq meters

Location: Thilawa SEZ, Yangon, Myanmar

Area: 7.000 sq meters Location: Thilawa SEZ, Yangon, Myanmar