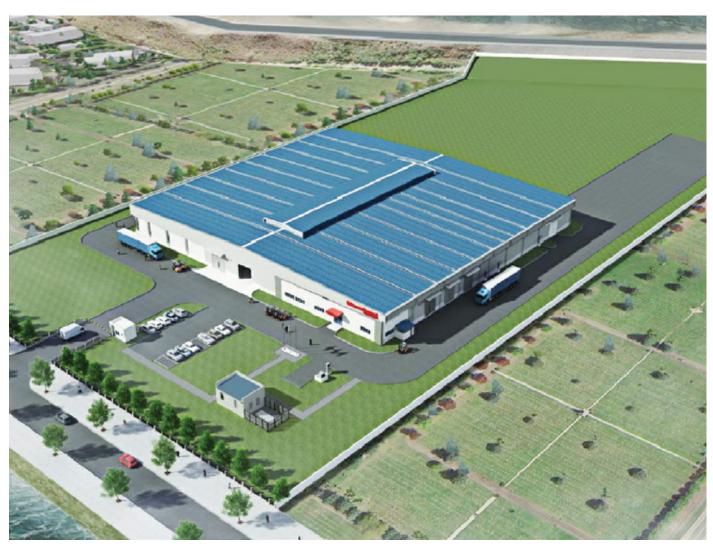

# URC MYANMAR PLANT DEVELOPMENT, MIP

Area: 22.000 sq meters Location: Mingalardon IP, Yangon, Myanmar