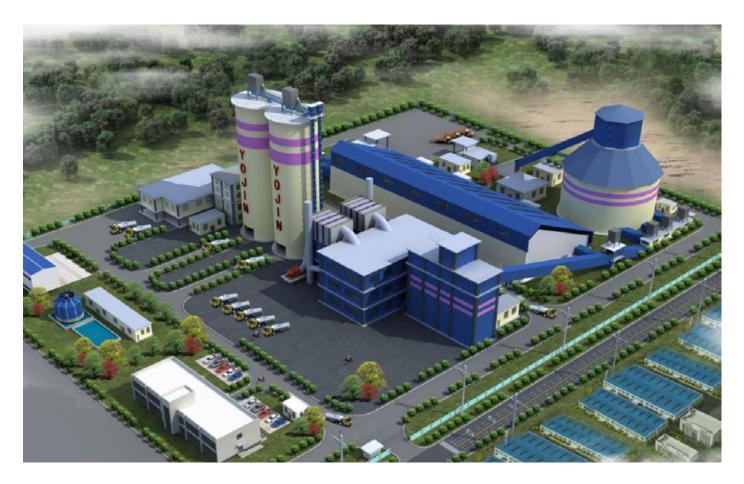

# BMB & A JSC.

Together We Build The Better Future

# **Myanmar Project Reference**











#### FOSTER FOSTER

Area: 20.000 sq meters Location: Thilawa SEZ, Yangon,

Myanmar





#### MYARNAK - MYARNAK -







Area: 16.000 sq meters

Location: Mingalardon IP, Yangon,

Myanmar





#### ISUZU ISUZU WAREHOUSE -

Area: 7.000 sq meters Location: Mingalardon IP, Yangon, Myanmar





#### SHOWA GLOVES -

















Area: 12.000 sq meters

Location: Thilawa SEZ, Yangon, Myanmar







#### क र्रमासंग्रहम MARUBENI







### **KONOIKE TRANSPORTATION -**













**YUSEN** 











Area: 7.000 sq meters

Location: Thilawa SEZ, Yangon, Myanmar









Area: 7.000 sq meters Location: Thilawa SEZ, Yangon, Myanmar





#### **AJU PHC - PILE PLANT**





#### - YOJIN YOJIN -











#### IIDA ELECTRONIC

Area: 7.000 sq meters

Location: Mingalardon IP, Yangon, Myanmar





#### **ROHTO** MENTHOLATUM

Area: 7.000 sq meters Location: Mingalardon IP, Yangon, Myanmar







Area: 8.000 sq meters

Location: Thilawa SEZ, Yangon, Myanmar





#### **HONEYS GARMENT FACTORY**

Area: 16.000 sq meters

Location: Mingalardon IP, Yangon, Myanmar





# URC MYANMAR PLANT DEVELOPMENT, MIP

Area: 22.000 sq meters Location: Mingalardon IP, Yangon, Myanmar











#### **RICHEST TIME FACTORY**

Area: 12.000 sq meters Location: Mingalardon IP,

Yangon, Myanmar





## KYAW THAR

Area: 7.000 sq meters

Location: Yangon, Myanamar





# AL

#### PATHEIN HOSPITAL

Area: 30.000 sq meters

Location: Pathein City, Myanmar







Area: 30.000 sq meters Location: Mandalay, Myanmar