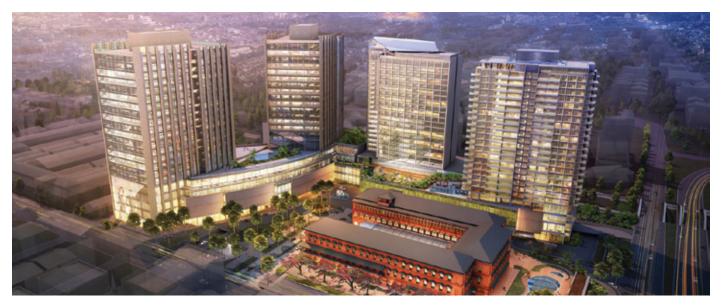

# PENINSULA YANGON PROJECT (PYN)- LANDMARK

Area: 12.000 sq meters Location: Bogyoke Aung San Road, Yangon, Myanmar