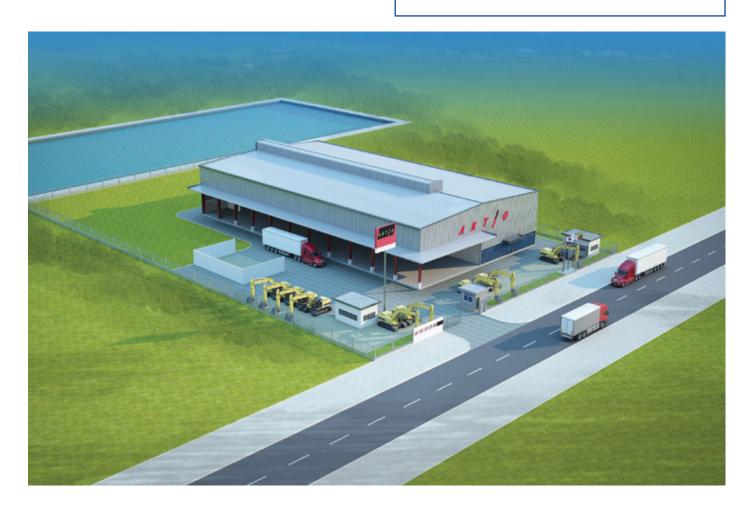

### **KONOIKE TRANSPORTATION -**

**YUSEN** 

Area: 7.000 sq meters

Location: Thilawa SEZ, Yangon, Myanmar

Area: 7.000 sq meters Location: Thilawa SEZ, Yangon, Myanmar