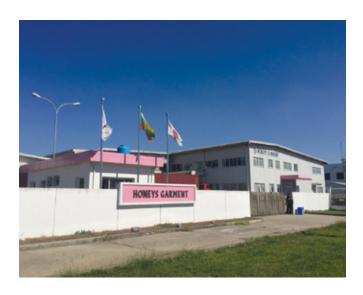

#### **HONEYS GARMENT FACTORY**

Area: 16.000 sq meters

Location: Mingalardon IP, Yangon, Myanmar