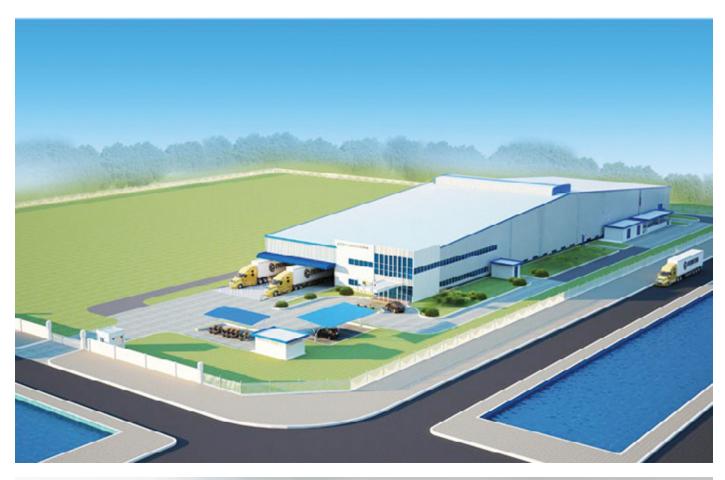

# BMB & A JSC.

Together We Build The Better Future

# **Myanmar Project Reference**











#### FOSTER FOSTER

Area: 20.000 sq meters Location: Thilawa SEZ, Yangon,

Myanmar





#### MYARNAK - MYARNAK -







Area: 16.000 sq meters

Location: Mingalardon IP, Yangon,

Myanmar





#### ISUZU ISUZU WAREHOUSE -

Area: 7.000 sq meters Location: Mingalardon IP, Yangon, Myanmar





#### SHOWA GLOVES -

















Area: 12.000 sq meters

Location: Thilawa SEZ, Yangon, Myanmar







#### क र्रमासंग्रहम MARUBENI







### **KONOIKE TRANSPORTATION -**













**YUSEN** 











Area: 7.000 sq meters

Location: Thilawa SEZ, Yangon, Myanmar









Area: 7.000 sq meters Location: Thilawa SEZ, Yangon, Myanmar





#### **AJU PHC - PILE PLANT**





#### - YOJIN YOJIN -











#### IIDA ELECTRONIC

Area: 7.000 sq meters

Location: Mingalardon IP, Yangon, Myanmar