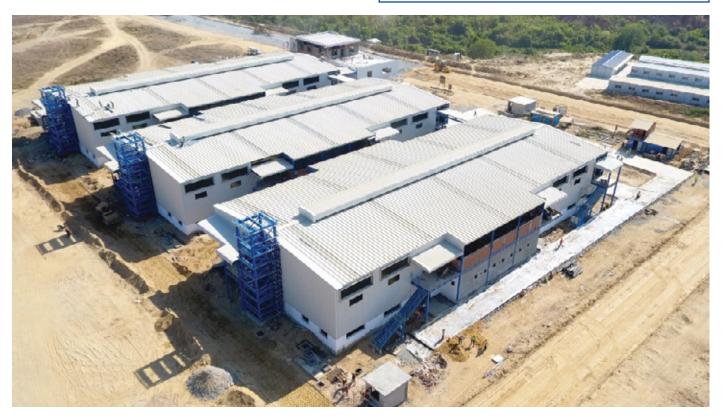

# URC MYANMAR PLANT DEVELOPMENT, MIP

Area: 22.000 sq meters Location: Mingalardon IP, Yangon, Myanmar