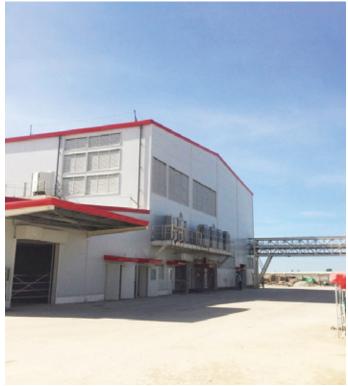

#### ISUZU ISUZU WAREHOUSE -

Area: 7.000 sq meters Location: Mingalardon IP, Yangon, Myanmar

#### IIDA ELECTRONIC

Area: 7.000 sq meters

Location: Mingalardon IP, Yangon, Myanmar

#### **ROHTO** MENTHOLATUM

Area: 7.000 sq meters Location: Mingalardon IP, Yangon, Myanmar

Area: 8.000 sq meters

Location: Thilawa SEZ, Yangon, Myanmar