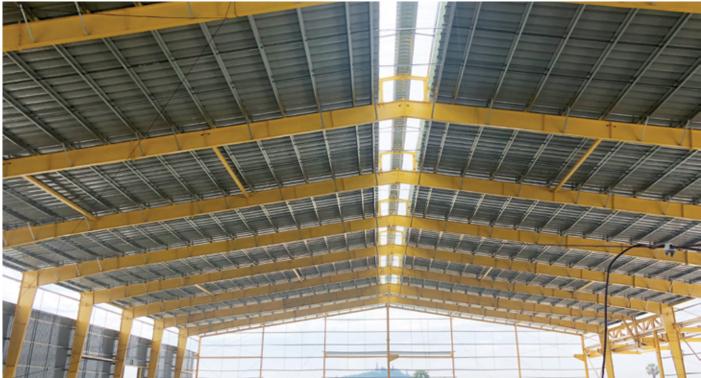

#### **COAL SHED**

**Project Type :** Warehouse **Area :** 12.654 sq meters **Location :** Steung Hav Sez