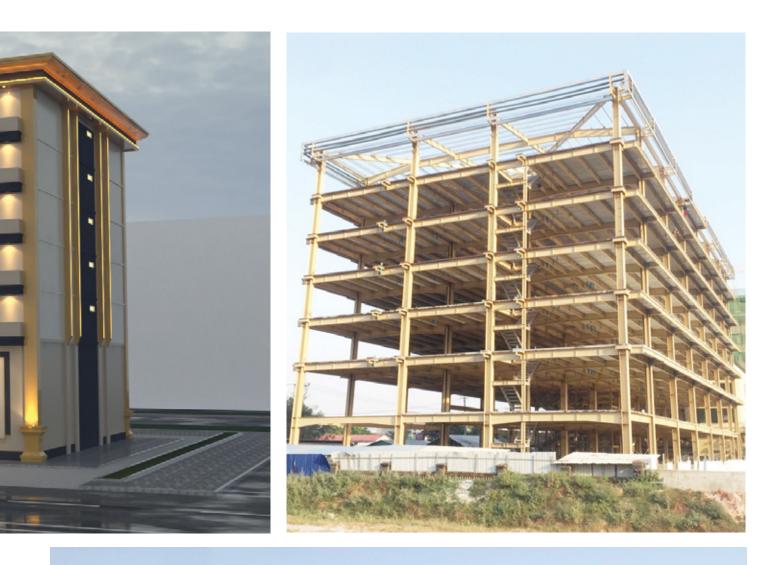

#### **HUGO CASINO**

**Project Type :** Casino & Hotel **Area :** 4.142 sq meters **Location :** Sihanouk Ville

12