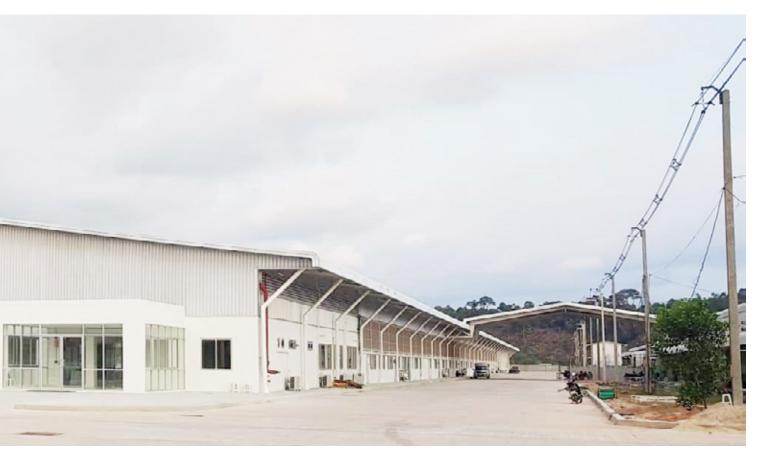

se **Area :** 12.654 sq meters **Location :** Steung Hav Sez









#### **MONG RETHY GROUP**

Project Type : Brick factory Area : 30.000 sq meters Location : Sihanoukville



#### PRIMALLIS

Project Type : Rice Mill Area : 50.000 sq meters Location : Kompong Speu



#### **MAKRO SIEM REAP**

Area : 20.000 sq meters Location : Siem Reap







#### SIX PLUS -

Project Type : Garment Factory Area : 12.000 sq meters Location : Kandal





#### LCH

Project Type : Factory Area : 6.400 sq meters Location : PPSEZ, Phnom Penh



#### **HUGO CASINO**

**Project Type :** Casino & Hotel **Area :** 4.142 sq meters **Location :** Sihanouk Ville



12

## NATIONAL BANK · OF CAMBODIA

Area: 10.000 sq meters



#### LYP GRUOP -

**Project Type :** Garment Factory **Area :** 120.000 sq meters











### **INTRODUCTION**

BMB Steel specializes in design, manufacture, supply and erection of pre - engineered steel building and steel structure for projects such as: shipyard building; international airport; exhibition center; hydroelectric plant; warehouse; factory; workshop; showroom; cold - storage; steel mill tower and many kinds of steel structure buildings.