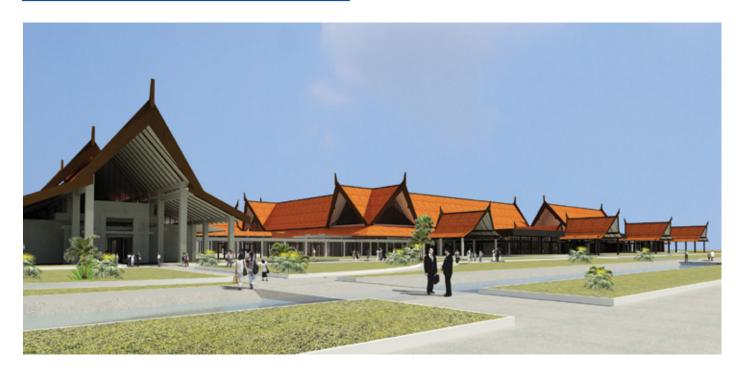

#### SIEM RIEP AIRPORT TERMINAL-

Project Type : Extension Area : 5.000 sq meters Location : Siem Reap