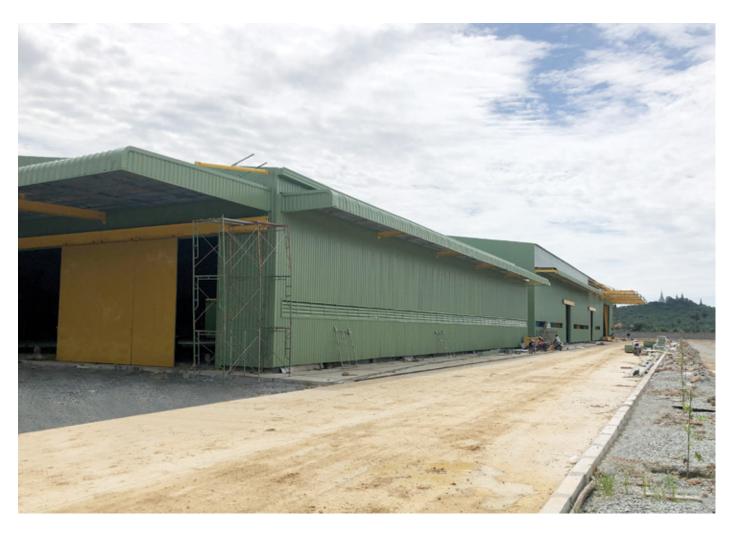

#### **COAL SHED**

**Project Type :** Warehouse **Area :** 12.654 sq meters **Location :** Steung Hav Sez