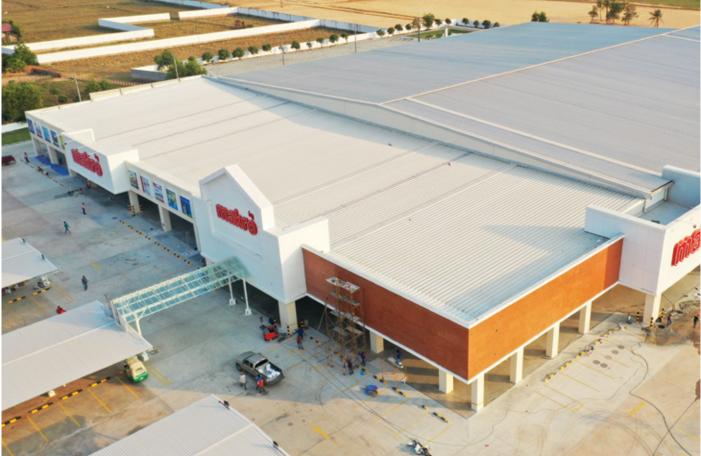

n :** Bavet



#### SIEM RIEP AIRPORT TERMINAL-

Project Type : Extension Area : 5.000 sq meters Location : Siem Reap



#### TENGLAY

Project Type : Warehouse Area : 10.000 sq meters Location : Bavet





#### DKSH

**Project Type :** Warehouse Extension **Area :** 5.253 sq meters **Location :** Phnom Penh





#### FERTILIZER -

Project Type : Warehouse Area : 6.000 sq meters Location : Kompong Speu





#### **COAL SHED**

**Project Type :** Warehouse **Area :** 12.654 sq meters **Location :** Steung Hav Sez









#### **MONG RETHY GROUP**

Project Type : Brick factory Area : 30.000 sq meters Location : Sihanoukville



#### PRIMALLIS

Project Type : Rice Mill Area : 50.000 sq meters Location : Kompong Speu



#### **MAKRO SIEM REAP**

Area : 20.000 sq meters Location : Siem Reap







#### SIX PLUS -

Project Type : Garment Factory Area : 12.000 sq meters Location : Kandal





#### LCH

Project Type : Factory Area : 6.400 sq meters Location : PPSEZ, Phnom Penh



#### **HUGO CASINO**

**Project Type :** Casino & Hotel **Area :** 4.142 sq meters **Location :** Sihanouk Ville



12

## NATIONAL BANK · OF CAMBODIA

Area: 10.000 sq meters



#### LYP GRUOP -

**Project Type :** Garment Factory **Area :** 120.000 sq meters











### **INTRODUCTION**

BMB Steel specializes in design, manufacture, supply and erection of pre - engineered steel building and steel structure for projects such as: shipyard building; international airport; exhibition center; hydroelectric plant; warehouse; factory; workshop; showroom; cold - storage; steel mill tower and many kinds of stee