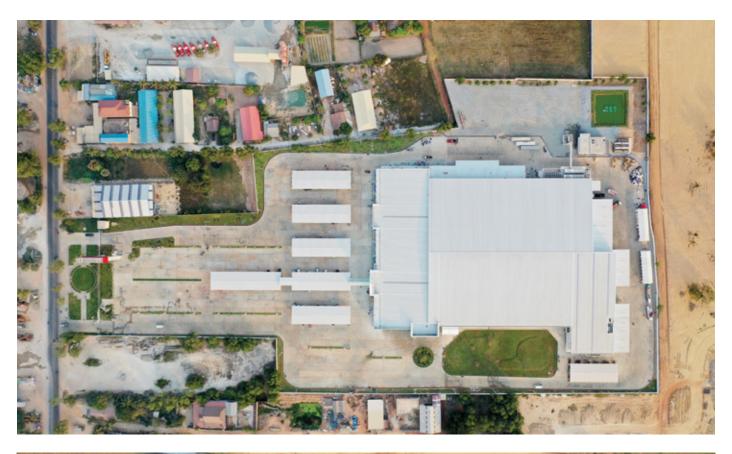

#### PRIMALLIS

Project Type : Rice Mill Area : 50.000 sq meters Location : Kompong Speu