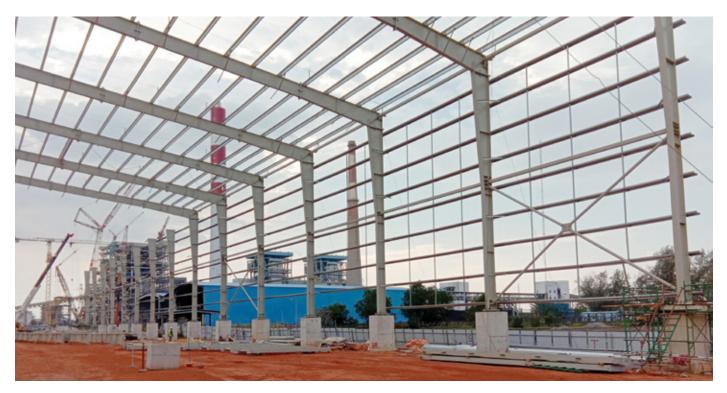

#### **COAL SHED**

**Project Type :** Warehouse **Area :** 12.654 sq meters **Location :** Steung Hav Sez