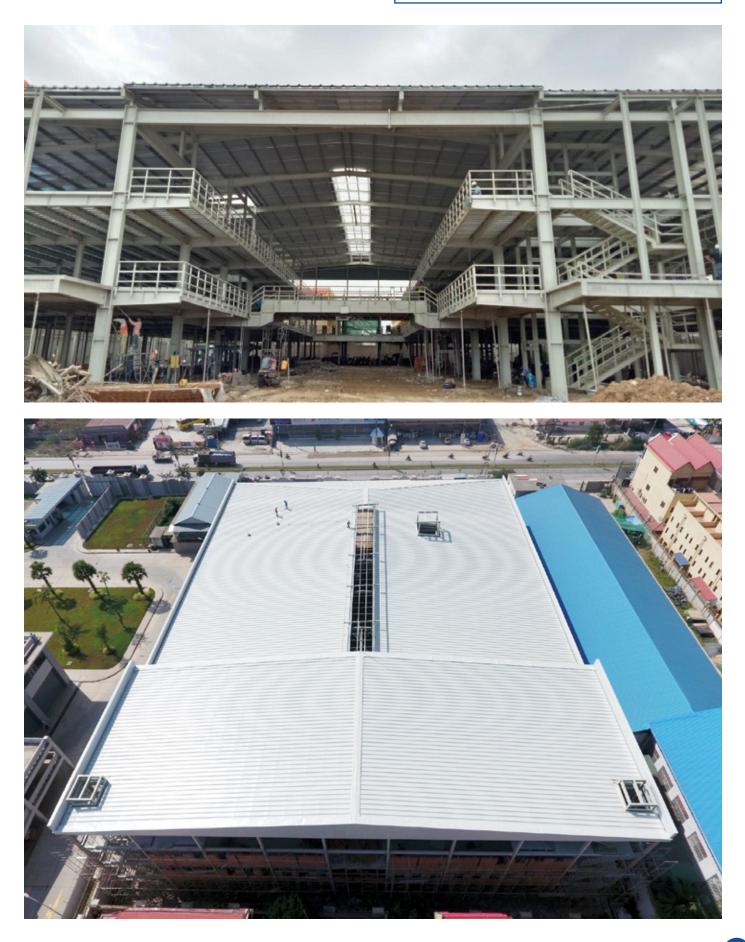

#### **HUGO CASINO**

**Project Type :** Casino & Hotel **Area :** 4.142 sq meters **Location :** Sihanouk Ville

12