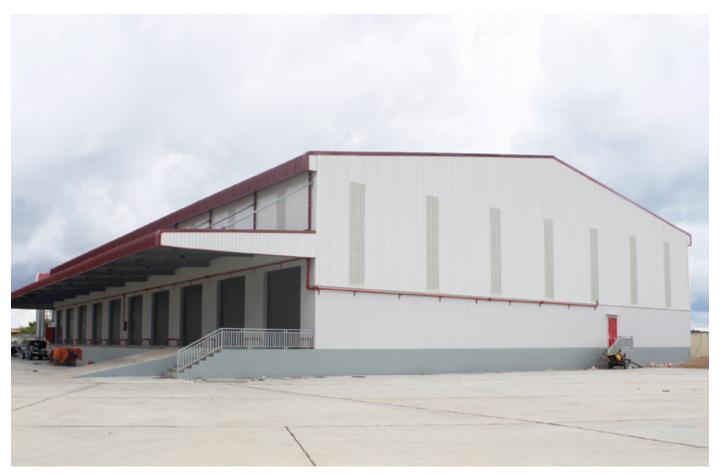

#### DKSH

**Project Type :** Warehouse Extension **Area :** 5.253 sq meters **Location :** Phnom Penh