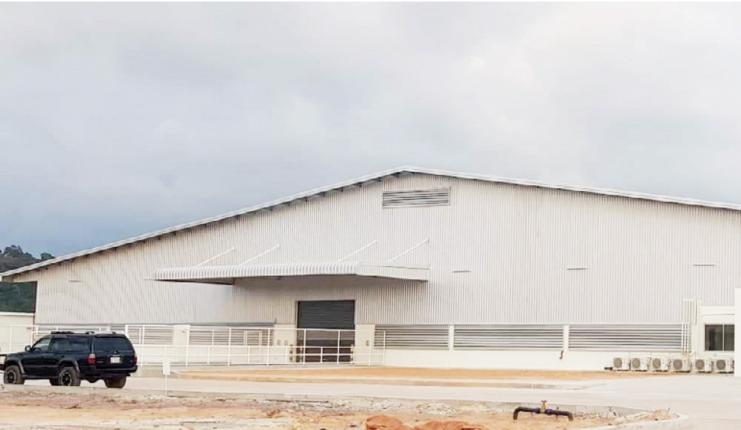

#### **COAL SHED**

**Project Type :** Warehouse **Area :** 12.654 sq meters **Location :** Steung Hav Sez