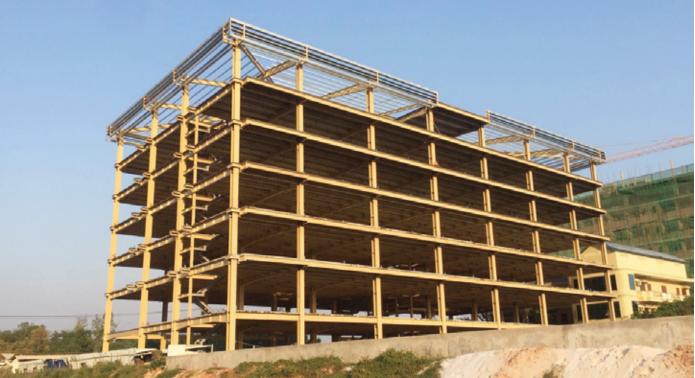

#### LCH

Project Type : Factory Area : 6.400 sq meters Location : PPSEZ, Phnom Penh