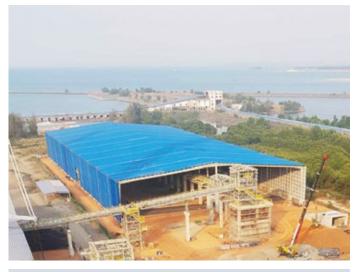

#### **COAL SHED**

**Project Type :** Warehouse **Area :** 12.654 sq meters **Location :** Steung Hav Sez