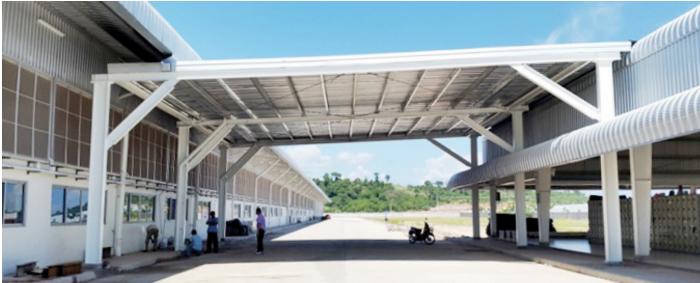

ouse **Area :** 12.654 sq meters **Location :** Steung Hav Sez









#### **MONG RETHY GROUP**

Project Type : Brick factory Area : 30.000 sq meters Location : Sihanoukville



#### PRIMALLIS

Project Type : Rice Mill Area : 50.000 sq meters Location : Kompong Speu



#### **MAKRO SIEM REAP**

Area : 20.000 sq meters Location : Siem Reap







#### SIX PLUS -

Project Type : Garment Factory Area : 12.000 sq meters Location : Kandal





#### LCH

Project Type : Factory Area : 6.400 sq meters Location : PPSEZ, Phnom Penh



#### **HUGO CASINO**

**Project Type :** Casino & Hotel **Area :** 4.142 sq meters **Location :** Sihanouk Ville



12

## NATIONAL BANK · OF CAMBODIA

Area: 10.000 sq meters



#### LYP GRUOP -

**Project Type :** Garment Factory **Area :** 120.000 sq meters











### **INTRODUCTION**

BMB Steel specializes in design, manufacture, supply and erection of pre - engineered steel building and steel structure for projects such as: shipyard building; international airport; exhibition center; hydroelectric plant; warehouse; factory; workshop; showroom; cold - storage; steel mill tower and many kinds of steel structure buildings.