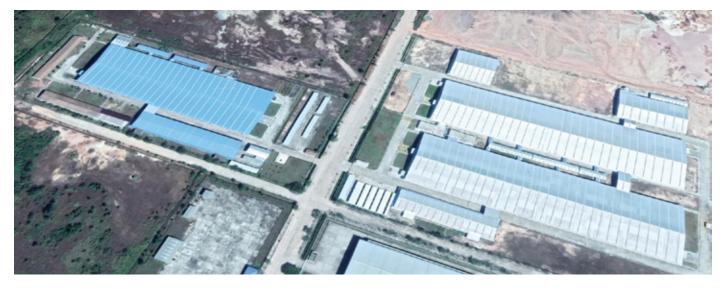

#### PRIMALLIS

Project Type : Rice Mill Area : 50.000 sq meters Location : Kompong Speu