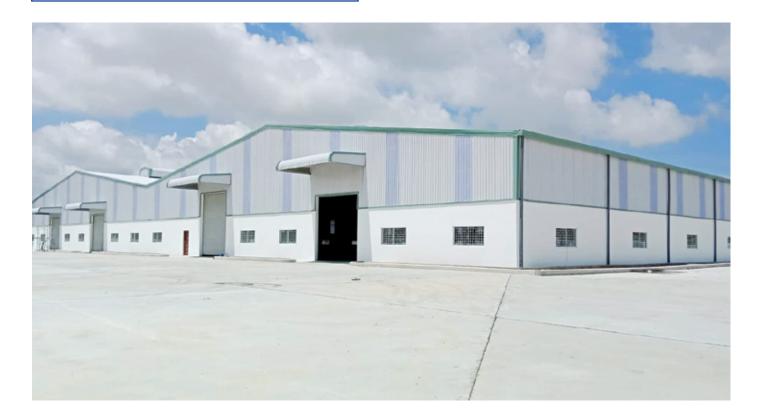

ocation : Bavet





#### DKSH

**Project Type :** Warehouse Extension **Area :** 5.253 sq meters **Location :** Phnom Penh





#### FERTILIZER -

Project Type : Warehouse Area : 6.000 sq meters Location : Kompong Speu





#### **COAL SHED**

**Project Type :** Warehouse **Area :** 12.654 sq meters **Location :** Steung Hav Sez









#### **MONG RETHY GROUP**

Project Type : Brick factory Area : 30.000 sq meters Location : Sihanoukville



#### PRIMALLIS

Project Type : Rice Mill Area : 50.000 sq meters Location : Kompong Speu



#### **MAKRO SIEM REAP**

Area : 20.000 sq meters Location : Siem Reap







#### SIX PLUS -

Project Type : Garment Factory Area : 12.000 sq meters Location : Kandal





#### LCH

Project Type : Factory Area : 6.400 sq meters Location : PPSEZ, Phnom Penh



#### **HUGO CASINO**

**Project Type :** Casino & Hotel **Area :** 4.142 sq meters **Location :** Sihanouk Ville



12

## NATIONAL BANK · OF CAMBODIA

Area: 10.000 sq meters



#### LYP GRUOP -

**Project Type :** Garment Factory **Area :** 120.000 sq meters











### **INTRODUCTION**

BMB Steel specializes in design, manufacture, supply and erection of pre - engineered steel building and steel structure for projects such as: shipyard building; international airport; exhibition center; hydroelectric plant; warehouse; factory; workshop; showroom; cold - storage; steel mill tower and many kinds of steel structure buildings.