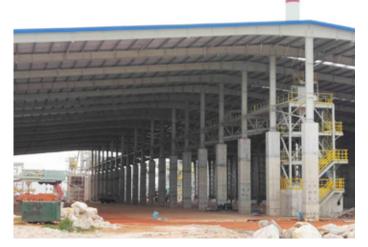

#### **COAL SHED**

**Project Type :** Warehouse **Area :** 12.654 sq meters **Location :** Steung Hav Sez