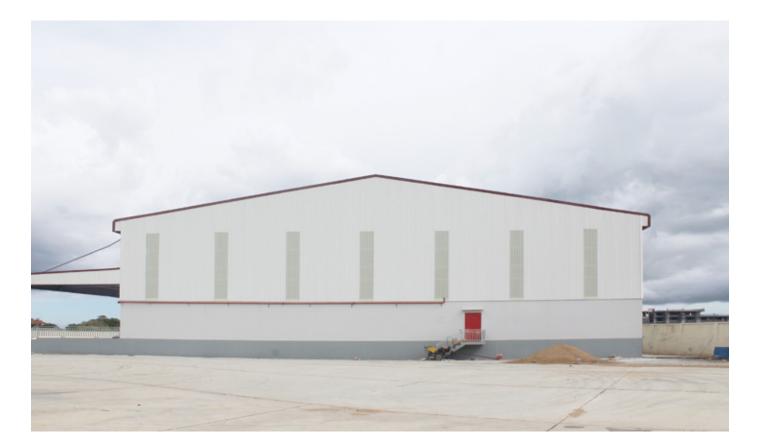

#### DKSH

**Project Type :** Warehouse Extension **Area :** 5.253 sq meters **Location :** Phnom Penh