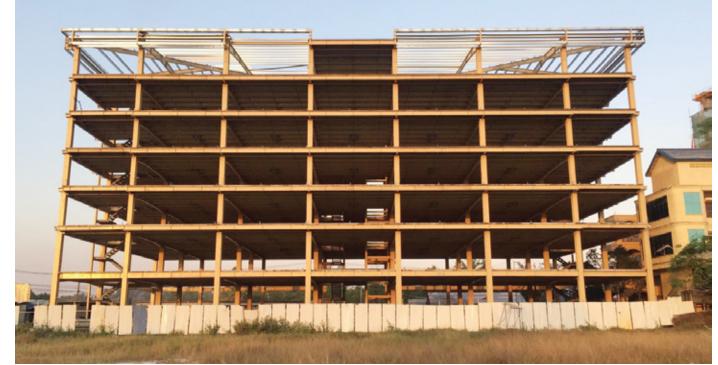

#### **KINGMAKER**

**Project Type :** Garment Factory **Area :** 16.000 sq meters **Location :** Bavet