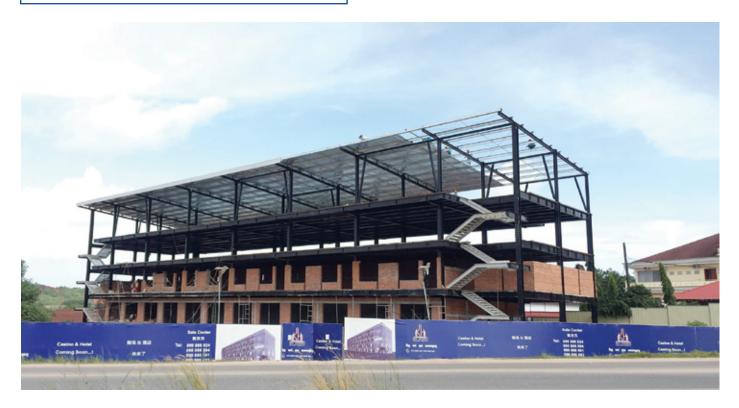

#### **HUGO CASINO**

**Project Type :** Casino & Hotel **Area :** 4.142 sq meters **Location :** Sihanouk Ville

12