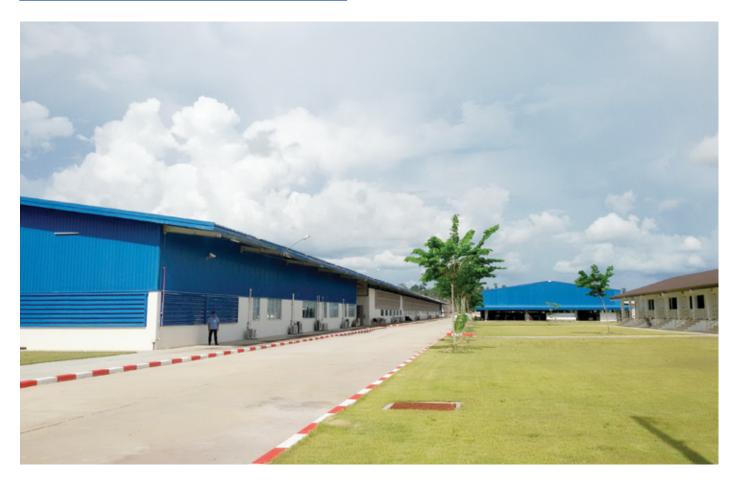

#### **COAL SHED**

**Project Type :** Warehouse **Area :** 12.654 sq meters **Location :** Steung Hav Sez