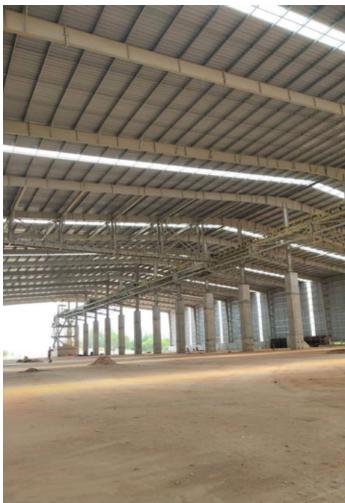

#### **COAL SHED**

**Project Type :** Warehouse **Area :** 12.654 sq meters **Location :** Steung Hav Sez