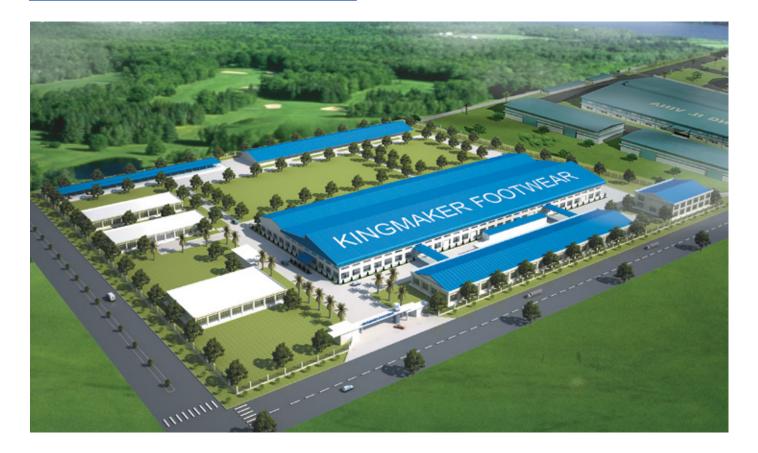

#### **KINGMAKER**

**Project Type :** Garment Factory **Area :** 16.000 sq meters **Location :** Bavet