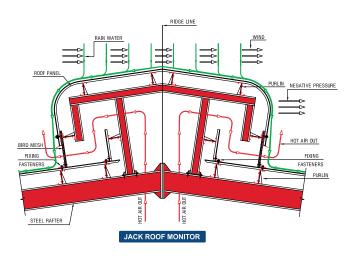

-------------------------------|---|
|             | Lange-Minister Turker                    | - |
| - H         | Anna an<br>Anna an<br>Anna an<br>Anna an |   |
| 5           | ALC: NO.                                 |   |
| -           | 1957 A.                                  |   |
| 1           |                                          |   |

Software from CSI and BENTLY, USA





14 Standard Building - Main Frame Types

# **Main Frame Types**

BMB Steel recommends the most economical building width ranges:



# **Structure Details**





INSIDE FOAM CLOSURE

FLASHING TRIM

OUTSIDE

FOAM CLOSUR

CANOPY RAFTER

CURVED EAVE CANOPY

WALL PANEL

CANOPY BRACKET

JOIST AND BEAM

CANOPY ROOF PANEL

PURLIN

DRIP TRIM



MEZZANINE PLAN



DETAIL - 1: CRANE BEAM AND BRACKET



MAIN FRAME









RIDGE VENTILATOR

# **Standard Accessories**



Sliding door



Roller door



Louver & Pilot window



Roof skylight



Wall skylight



Cat ladder



Pipe rack & Staircase



Celling support



Hanging support



Cobveyor structure



Runway of crane



Composite beam







Steel grating



Expanded metal



# Various special component



Bridge Beam



Space roof structure



Lace Column



Transfer struss 4mH



King post



Composite Column



Tower Column



Open Web structure

# **Kingpost structure**



Butt joint by SAW



Assembly area



Kingpost fabrication



Table method of KP



Shear stud connection



Plunging KP



Bolt connection



Temporary cable after Segment installation

# Insulations



### **AIR BUBBLE FOIL**

With one/ two aluminum foil side(s). The produc