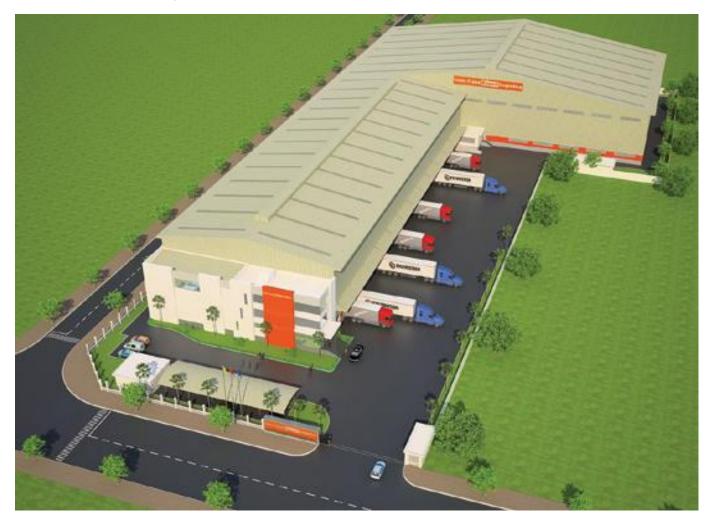

#### DHL

Project type: Logistic office & warehouse Area: 30.000 sq meters Location: Tan Son Nhat airport - HCM

**ICD - LONG BINH** Project type: Logistic warehouse - 4 buildings Area: 80.000 sq meters Location: Long Binh - Dong Nai

## ALS

Project type: Logistic Warehouse Steel tonage: 3.000 tons of steel Location: Noi Bai - Ha Noi