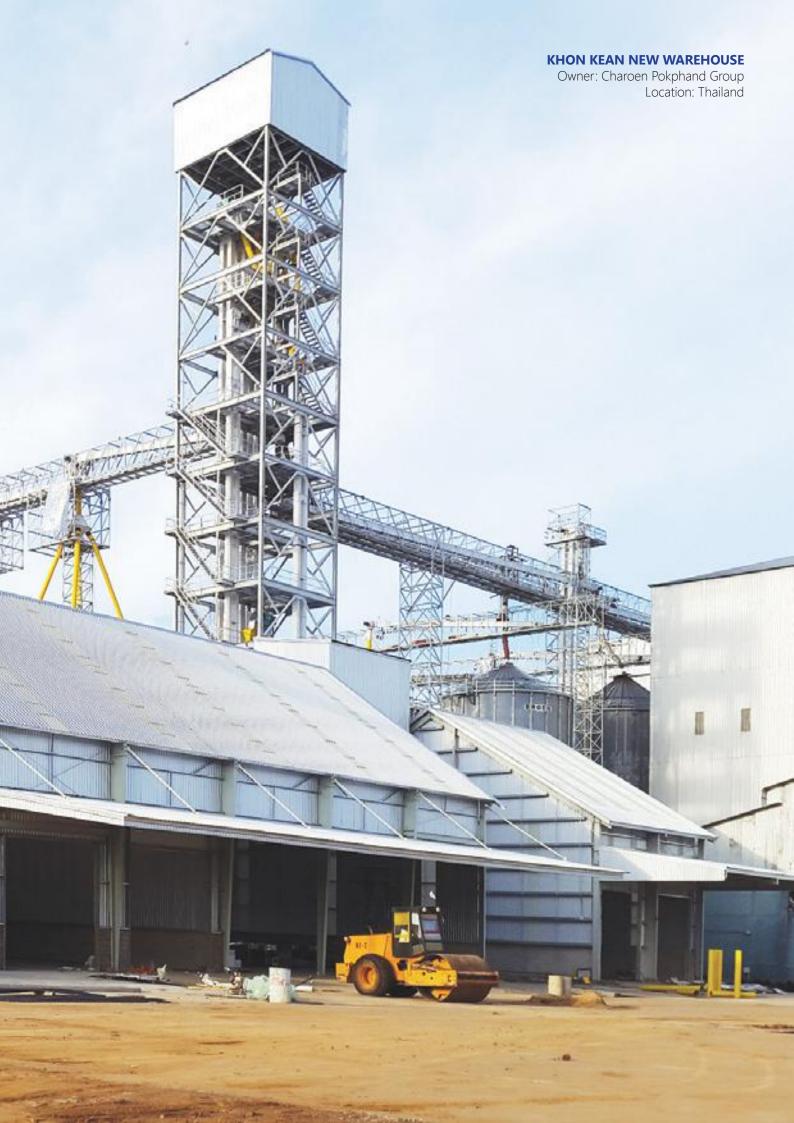

#### **CP GROUP**

Project type: Feed Mill & warehouse Area: 20.000 sq meters Location: Yangon

**SHOWA GLOVES** Area: 18.000 sq meters Location: Thilawa IP

**OJI GS PAPER** Area: 16.000 sq meters Location: Mingaladon IP - Yangon