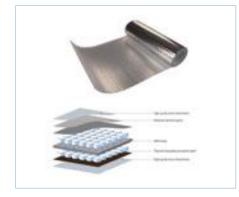

### **AIR BUBBLE FOIL**

With one/ two aluminum foil side(s). The products are fiber-free and manufactured of pure aluminum foil bonded to polyethylene bubble sheeting. It is a safe, non-toxic fiber, easy-to-install, maintenance-free and not.