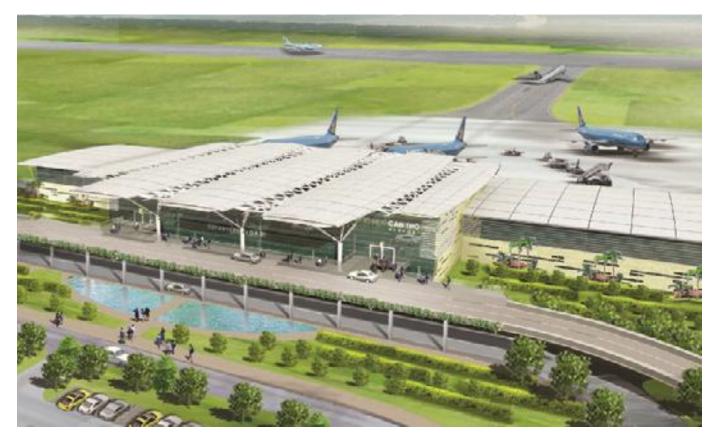

### **CAN THO AIRPORT TERMINAL**

Area: 20.000 sq meters Steel tonage: 1.500 tons of steel Location: Mekong Delta - Viet Nam