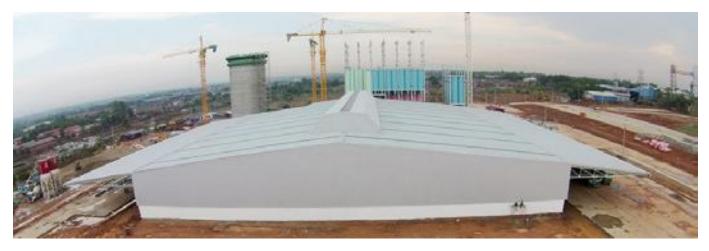

### **CAN THO AIRPORT TERMINAL**

Area: 20.000 sq meters Steel tonage: 1.500 tons of steel Location: Mekong Delta - Viet Nam