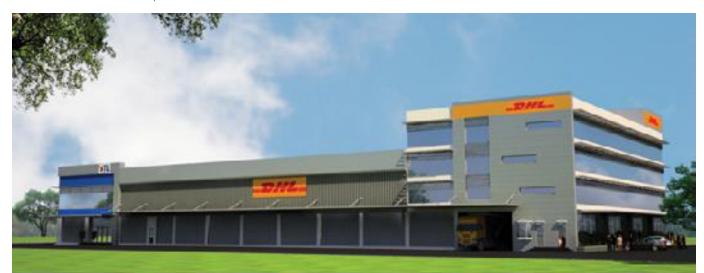

#### DHL

Project type: Logistic office & warehouse Area: 30.000 sq meters Location: Tan Son Nhat airport - HCM

**ICD - LONG BINH** Project type: Logistic warehouse - 4 buildings Area: 80.000 sq meters Location: Long Binh - Dong Nai