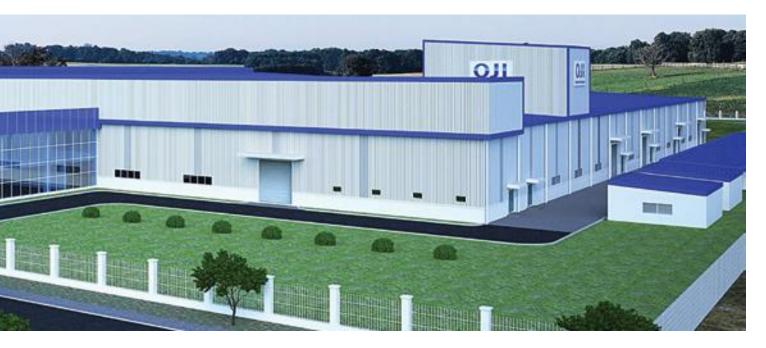

#### **CP GROUP**

Project type: Feed Mill & warehouse Area: 20.000 sq meters Location: Yangon

**SHOWA GLOVES** Area: 18.000 sq meters Location: Thilawa IP

**OJI GS PAPER** Area: 16.000 sq meters Location: Mingaladon IP - Yangon