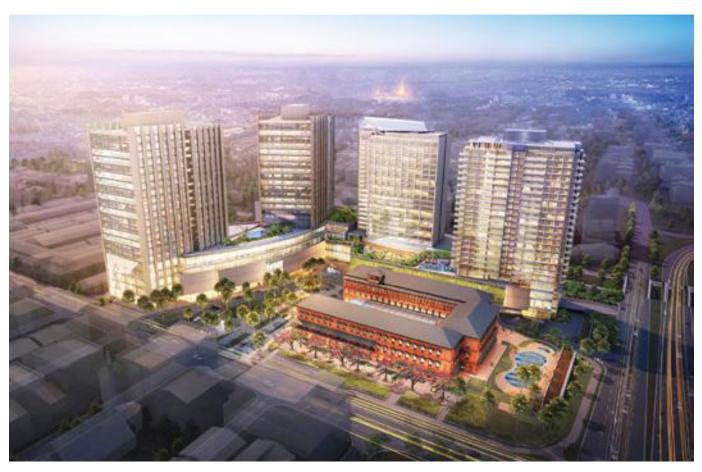

# PYN - LANDMARK

Steel tonage: 2500 tons of steel Location: Bogyoke Aung San Road - Yangon