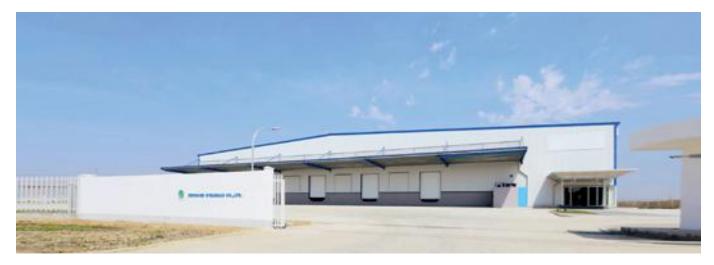

#### DHL

Project type: Logistic office & warehouse Area: 30.000 sq meters Location: Tan Son Nhat airport - HCM

**ICD - LONG BINH** Project type: Logistic warehouse - 4 buildings Area: 80.000 sq meters Location: Long Binh - Dong Nai

## ALS

Project type: Logistic Warehouse Steel tonage: 3.000 tons of steel Location: Noi Bai - Ha Noi