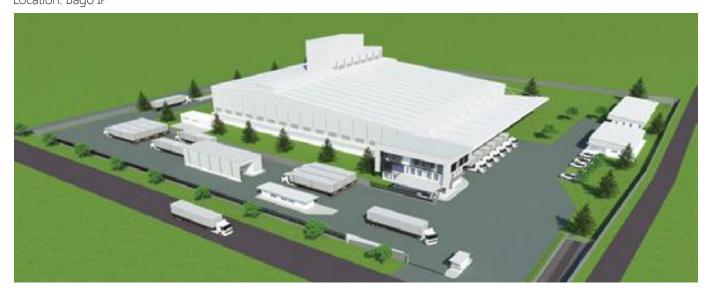

#### **CPP FERTILIZER FACTORY**

Project type: Factory Area: 20.000 sq meters Location: Thilawa SEZ - Yangon

PCG PROJECT

Area: 30.000 sq meters Steel tonage: 2.000 tons of steel Location: Bago IP