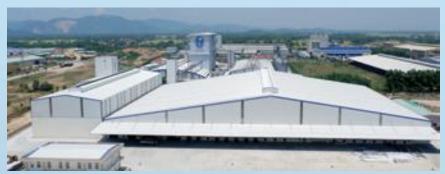

## MASAN

Area: 40.000 sq meters Steel tonage: 800 tons of steel Location: Binh Dinh