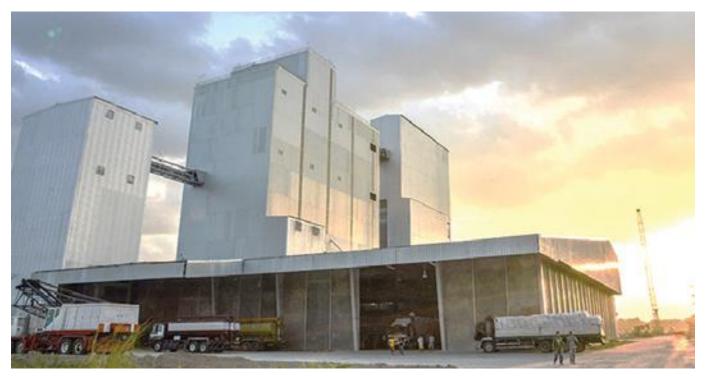

### **BETAGRO**

Project type: Feed Mill & Warehouse, Rack Area: 45.000 sq meters Steel tonage: 3.000 tons of steel

### **UNI PRESIDENT**

Project type: Feed Mill Steel tonage: 1.200 tons of steel Location: Tien Giang IP - Viet Nam