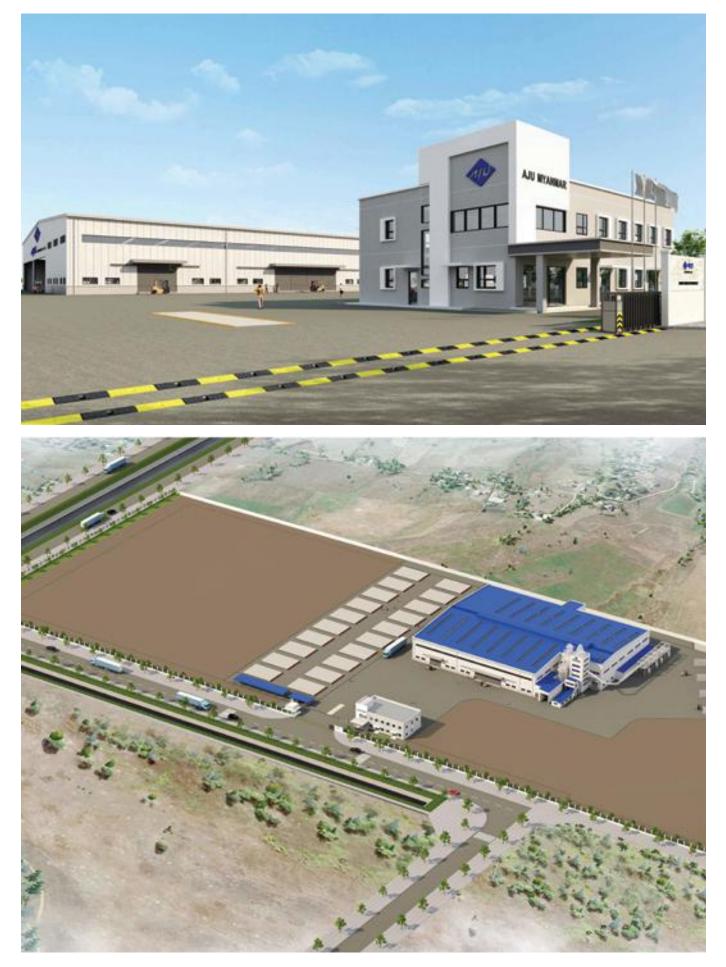

#### SUPER HOTEL PROJECT

Area: 7.000 sq meters Location: Thilawa SEZ - Yangon - Myanmar

**AJU PHC - PILE PLANT PROJECT** Project type: Factory Area: 7.000 sq meters Location: Thilawa SEZ - Yangon - Myanmar