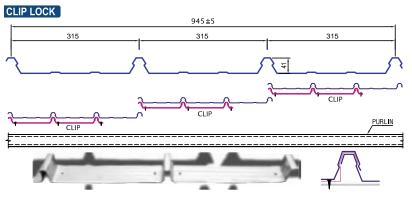

# Panel profiles

ROOF PANEL: Zinc - Alume alloy coated sheet, which has superior corrosion resistance and long life.

WALL PANEL: Pre-painted Zinc - Alume alloy coated steel sheet, which is not only good corrosion resistance but also good decoration as well.

### **5 RIBS PROFILE**

Advantages: Being one of the most popular profile; Easy to install; High ribs; Suitable for roofing, Strong wind areas; Low slope up to 10%.

### 7 RIBS PROFILE

Advantages: It is Excellent for decoration; Easy to install; Suitable for walling.

Advantages: Good Leaking prevention; modernity; Suitable for roofing, strong wind areas; Low slope up to 6%.

Advantages: Withstanding strong Wind Uplift; Excellent appearance and modernity; Great Reliability; Long life; Without having any end laps; Totally Leaking prevention; Low slope up to 3%.