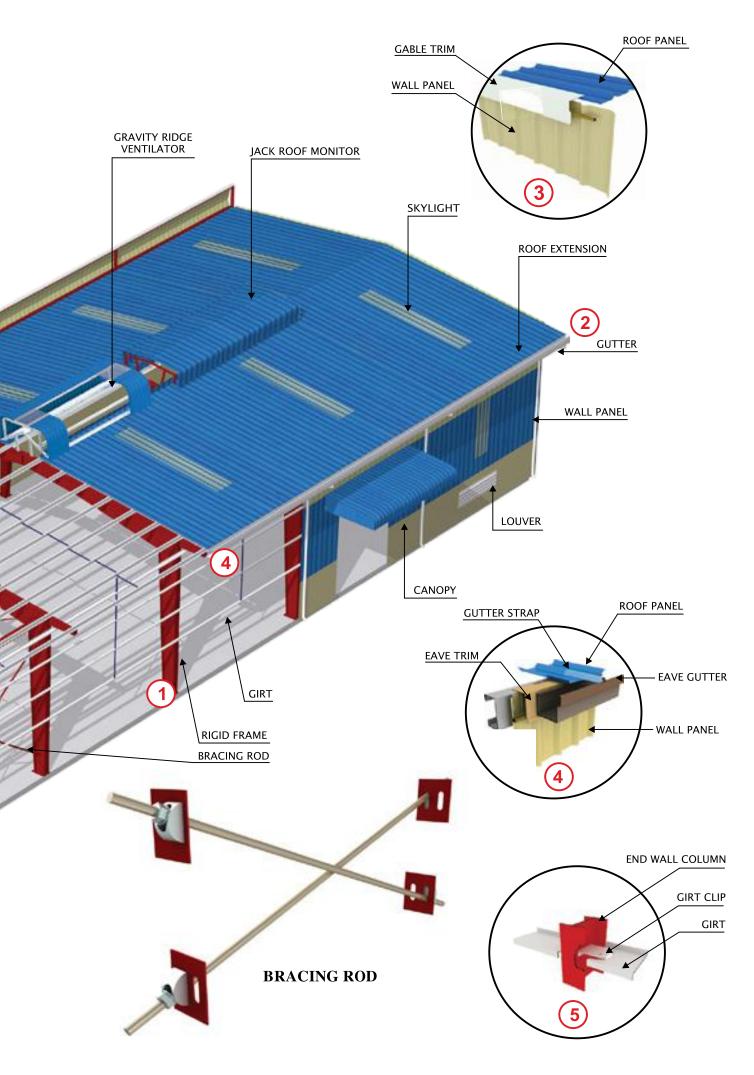

# **Structure Details**

INSIDE FOAM CLOSURE

FLASHING TRIM

OUTSIDE

FOAM CLOSUR

CANOPY RAFTER

CURVED EAVE CANOPY

WALL PANEL

CANOPY BRACKET

JOIST AND BEAM

CANOPY ROOF PANEL

PURLIN

DRIP TRIM

MEZZANINE PLAN

DETAIL - 1: CRANE BEAM AND BRACKET

MAIN FRAME

RIDGE VENTILATOR

# **Standard Accessories**

Sliding door

Roller door

Louver & Pilot window

Roof skylight

Wall skylight

Cat ladder

Pipe rack & Staircase