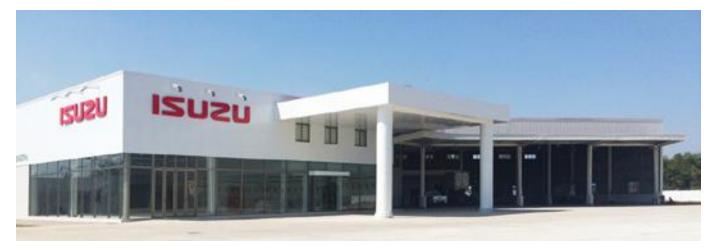

#### ISUZU WAREHOUSE

Project type: Warehouse Area: 10.000 sq meters Location: Mingalardon IP- Yangon