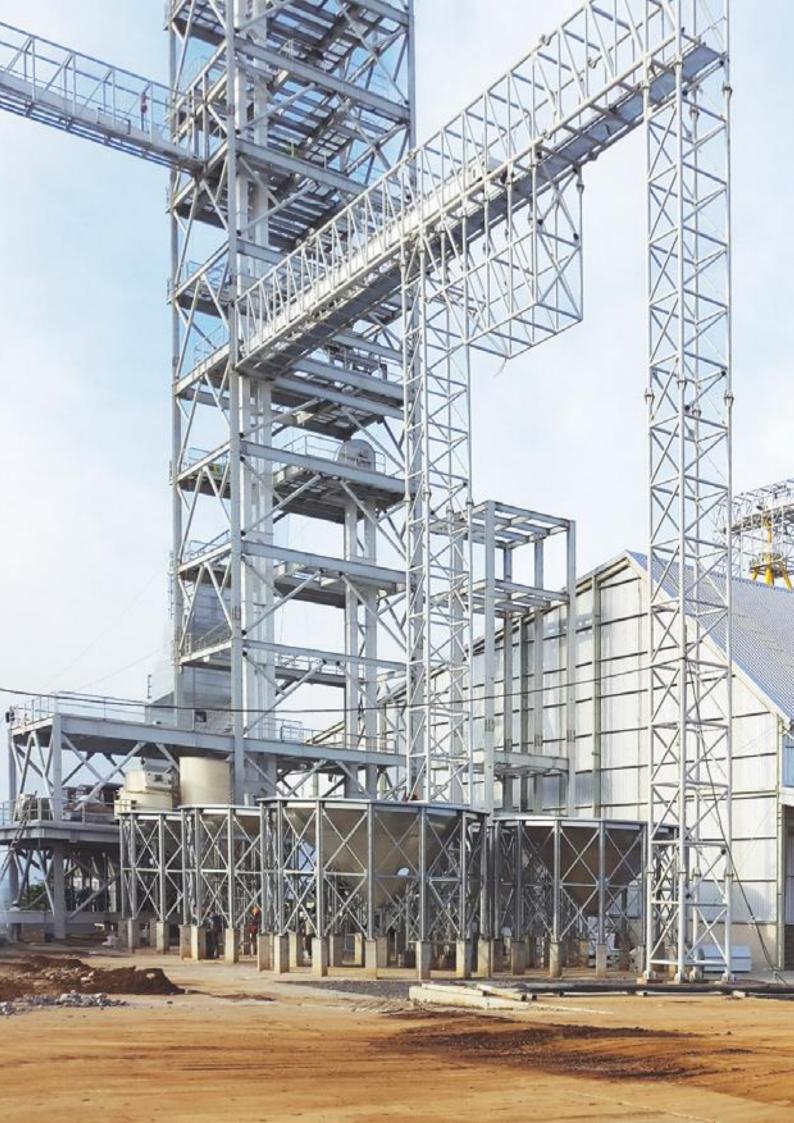

#### **CP GROUP**

Project type: Feed Mill & warehouse Area: 20.000 sq meters Location: Yangon

**SHOWA GLOVES** Area: 18.000 sq meters Location: Thilawa IP

**OJI GS PAPER** Area: 16.000 sq meters Location: Mingaladon IP - Yangon