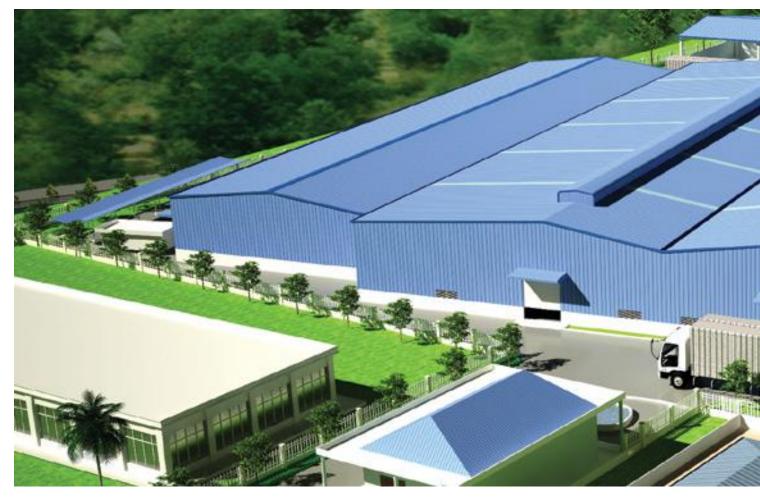

# **Typical projects**

### SHENZHOU GROUP

**1 Gain Lucky** Area: 600.000 sq meters Location: Phuoc Dong IP - Go Dau - Tay Ninh **2 Worldon** 

Project type: Textile & Garment, Dyeing factories Area: 250.000 sq meters Location: Dong Nam IP - Cu Chi - HCMC