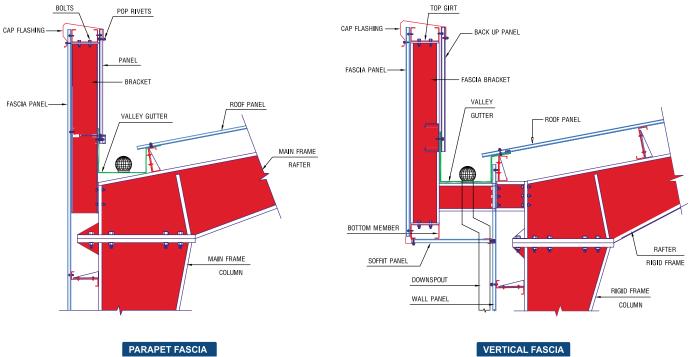

# **Structure Details**

INSIDE FOAM CLOSURE

FLASHING TRIM

OUTSIDE

FOAM CLOSUR

CANOPY RAFTER

CURVED EAVE CANOPY

WALL PANEL

CANOPY BRACKET

JOIST AND BEAM

CANOPY ROOF PANEL

PURLIN

DRIP TRIM

MEZZANINE PLAN

DETAIL - 1: CRANE BEAM AND BRACKET

MAIN FRAME