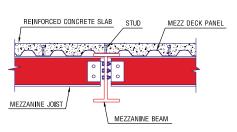

# **Structure Details**

INSIDE FOAM CLOSURE

FLASHING TRIM

OUTSIDE

FOAM CLOSUR

CANOPY RAFTER

CURVED EAVE CANOPY

WALL PANEL

CANOPY BRACKET

JOIST AND BEAM

CANOPY ROOF PANEL

PURLIN

DRIP TRIM

MEZZANINE PLAN

DETAIL - 1: CRANE BEAM AND BRACKET

MAIN FRAME