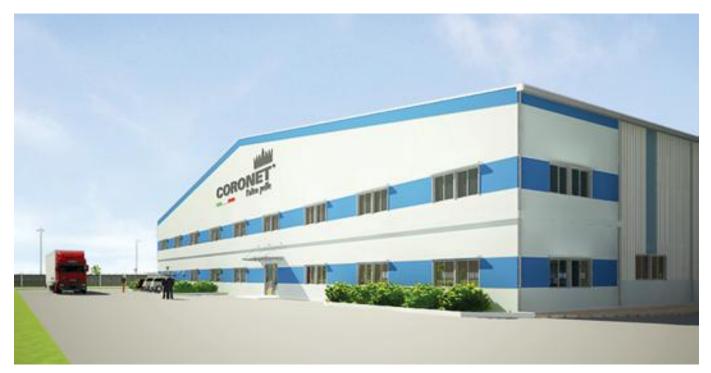

### CORONET

Project type: Shoe factory Area: 15.000 sq meters Location: Giao Long IP - Ben Tre