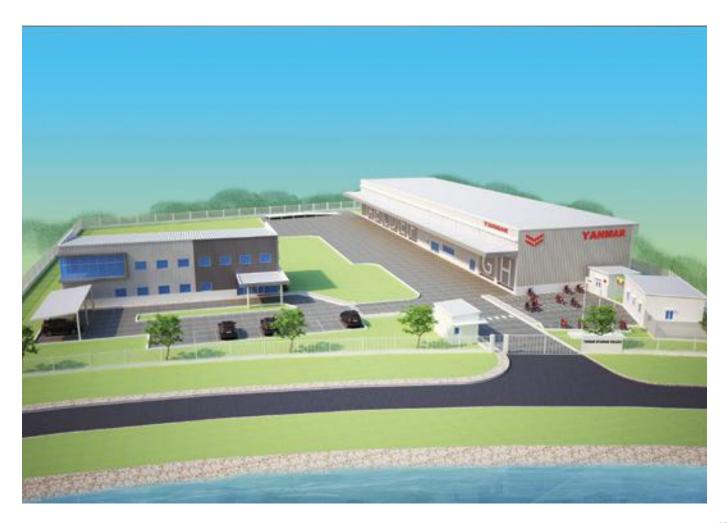

## YUSEN LOGISTIC

Area: 15.000 sq meters Location: Thilawa SEZ - Yangon

**YANMAR MYANMAR** Area: 12.000 sq meters Location: Thilawa SEZ - Yangon