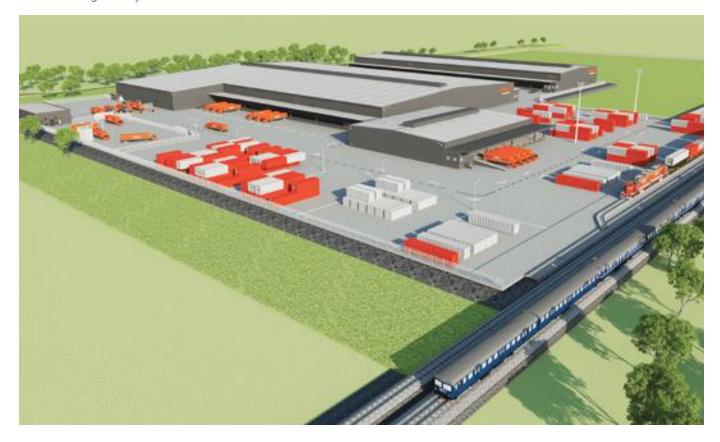

## ALS

Project type: Logistic Warehouse Steel tonage: 3.000 tons of steel Location: Noi Bai - Ha Noi