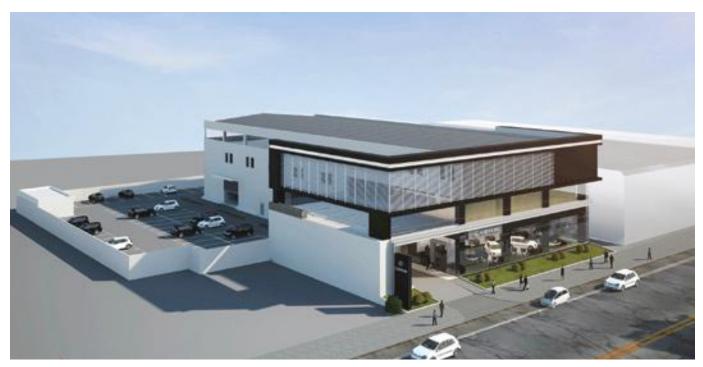

## VIKID

Project type: Kid center Area: 12.000 sq meters Location: HCM

# CO.OP MART

05 Supermarket shops in HCM, Binh Duong, Pleiku

**THACO GROUP** KIA showroom - HCM