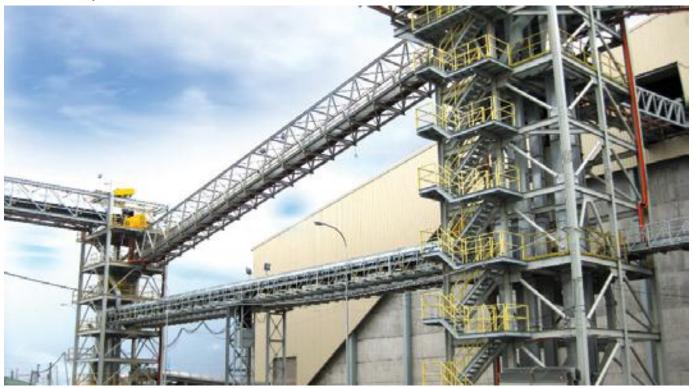

# **Equipment manufacturing**

1. Automatic Welding & Strengthening lines

2. Surface preparation of steel by Blasting machine

3. Panel Rolling machine

4. Downspout machine

5. Deforming Purlin Machine

7. CNC & Hydraulic Cutting

6. Deforming Seam Machine

8. Trim Machine

# Offering full package of Design / Fabrication/ Erection

Proposal Drawing

Making Straight

Manual Welding

Automatic Welding

ND Testing

Surface Preparation

Hydraulic Cutting Machine

CNC & Hydraulic Cutting

Tensile Test