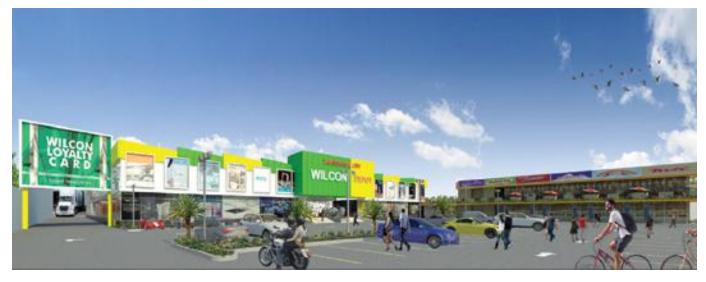

#### WILCON DEPOT ZAMBOANGA

Project type: Commercial Building Area: 10.000 sq meters Location: Zamboanga

**WILCON DEPOT ZAMBOANGA** Project type: Commercial Building Area: 10.000 sq meters Location: Zamboanga