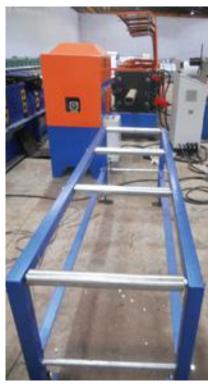

# **Equipment manufacturing**

1. Automatic Welding & Strengthening lines

2. Surface preparation of steel by Blasting machine

3. Panel Rolling machine

4. Downspout machine

5. Deforming Purlin Machine

7. CNC & Hydraulic Cutting