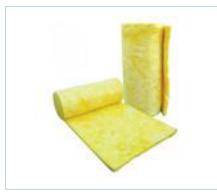

### GLASSWOOL

It maintains the heat insulating and preserving function and has very good shock reducing and sound absorbing property. Glass wool felt with aluminum facing has strong capacity to resist heat radiation and is an excellent material for the inner lining for high temperature workshops, control rooms, inner wall, compartments and ceiling of equipment rooms.