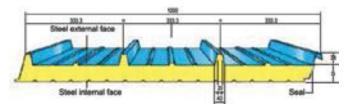

# Panel profiles

ROOF PANEL: Zinc - Alume alloy coated sheet, which has superior corrosion resistance and long life.

WALL PANEL: Pre-painted Zinc - Alume alloy coated steel sheet, which is not only good corrosion resistance but also good decoration as well.

### **5 RIBS PROFILE**

Advantages: Being one of the most popular profile; Easy to install; High ribs; Suitable for roofing, Strong wind areas; Low slope up to 10%.

### 7 RIBS PROFILE

Advantages: It is Excellent for decoration; Easy to install; Suitable for walling.

Advantages: Good Leaking prevention; modernity; Suitable for roofing, strong wind areas; Low slope up to 6%.

Advantages: Withstanding strong Wind Uplift; Excellent appearance and modernity; Great Reliability; Long life; Without having any end laps; Totally Leaking prevention; Low slope up to 3%.