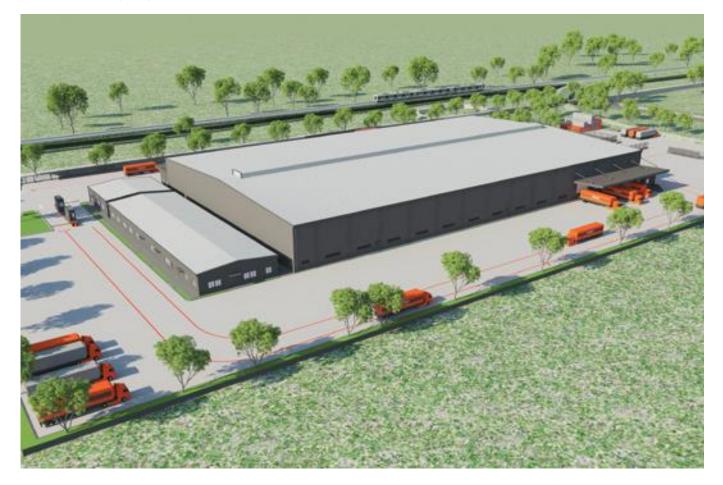

#### DHL

Project type: Logistic office & warehouse Area: 30.000 sq meters Location: Tan Son Nhat airport - HCM

**ICD - LONG BINH** Project type: Logistic warehouse - 4 buildings Area: 80.000 sq meters Location: Long Binh - Dong Nai