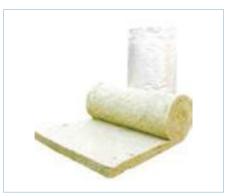

### ROCKWOOL

Rockwool provides protection against fire, heat, cold and noise for the building, process, marine and offshore industries. The great advantage of Rock wool products is that thermal insulation can be combined with excellent noise reduction capabilities and high mechanical strength. Adding to this provides the best guarantee for effective fire protection and water repellent properties.