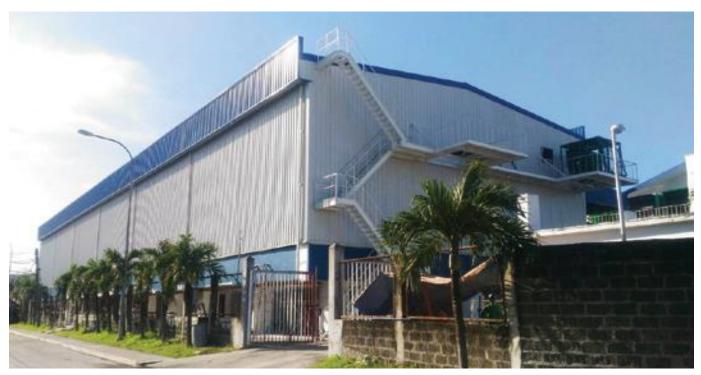

# **Projects in Vietnam**

#### ORTHOLITE

Area: 80.000 sq meters Location: Binh Duong