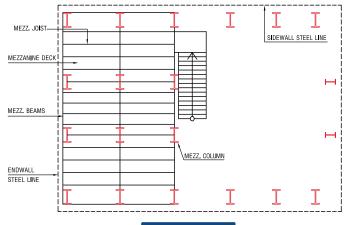

# **Structure Details**

INSIDE FOAM CLOSURE

FLASHING TRIM

OUTSIDE

FOAM CLOSUR

CANOPY RAFTER

CURVED EAVE CANOPY

WALL PANEL

CANOPY BRACKET

JOIST AND BEAM

CANOPY ROOF PANEL

PURLIN

DRIP TRIM

MEZZANINE PLAN

DETAIL - 1: CRANE BEAM AND BRACKET

MAIN FRAME