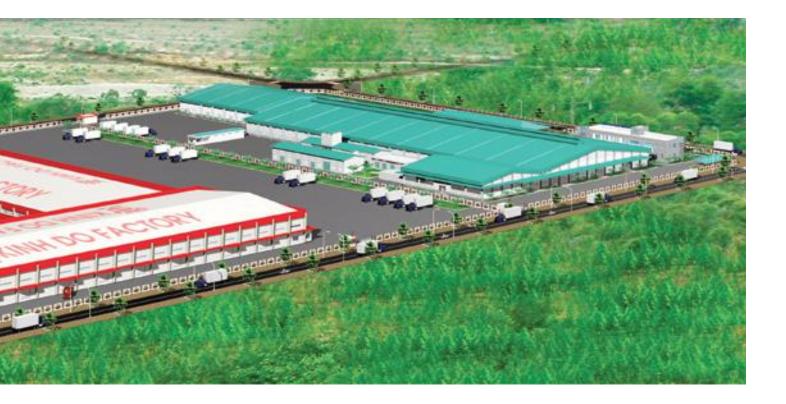

### **KINH DO**

Project type: Bakery Factory Area: 80.000 sq meters Location: VSIP - Binh Duong

**TANCHONG GROUP** Project type: NISSAN Car Assembly Area: 60.000 sq meters Location: Da Nang