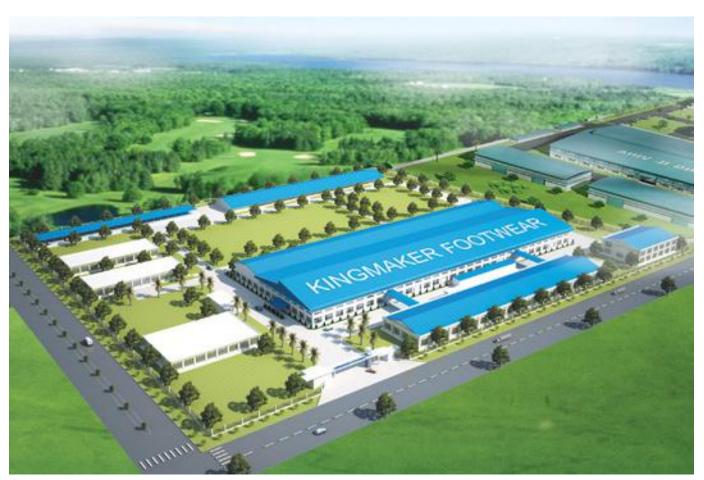

#### MAKRO SIEM REAP PROJECT

Project type: Factory Area: 20.000 sq meters Location: Cambodia

**KINGMAKER** Project type: Garment factory Area: 16.000 sq meters Location: Mahatan IP - Bavet

**NORTH BRIDGE SCHOOL** Steel tonage: 500 tons of steel Location: Phnompenh