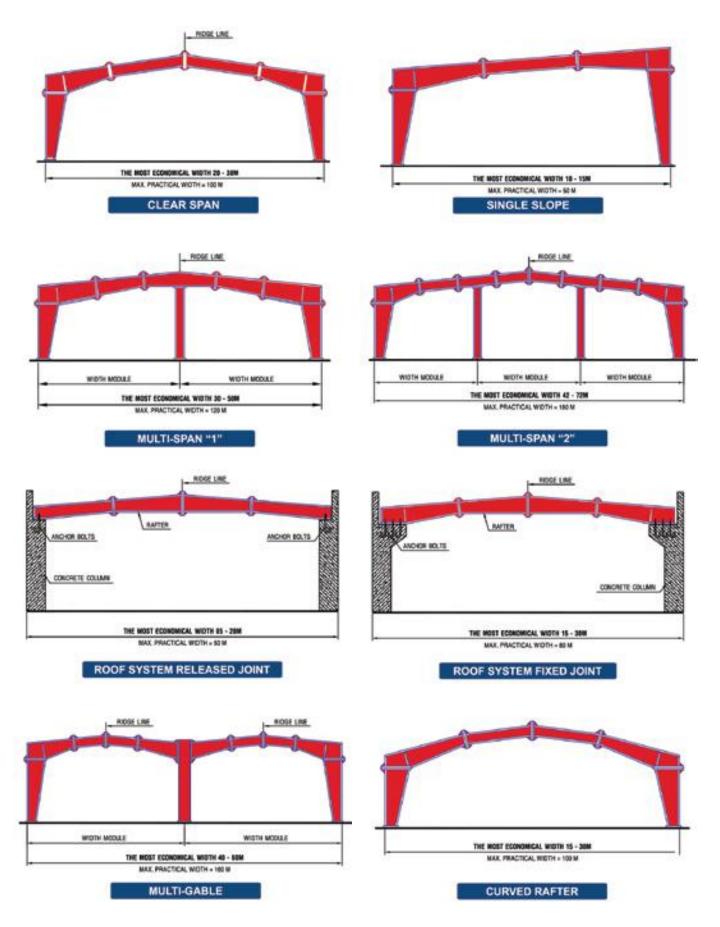

Software from CSI and BENTLY, USA

14 Standard Building - Main Frame Types

# **Main Frame Types**

BMB Steel recommends the most economical building width ranges: