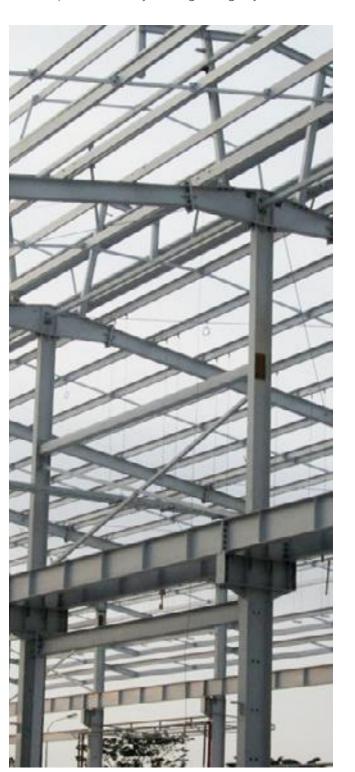

# **Kingpost structure**

Butt joint by SAW

Assembly area

Kingpost fabrication

Table method of KP

Shear stud connection

Plunging KP

Bolt connection