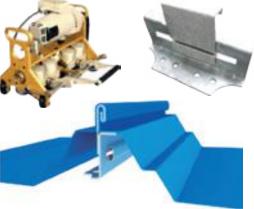

# **Kingpost structure**

Butt joint by SAW

Assembly area

Kingpost fabrication

Table method of KP

Shear stud connection

Plunging KP

Bolt connection