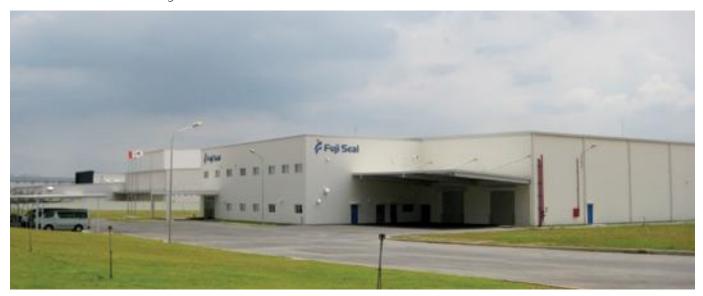

## **FUJI SEAL**

Project type: Factory Area: 12.000 sq meters Location: VSIP 2 - Binh Duong