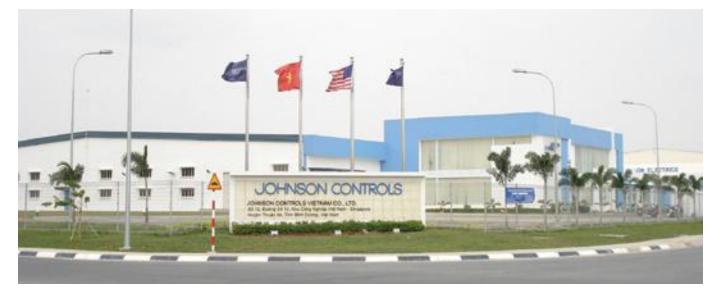

## JOHNSON CONTROL

Project type: Car component factory Area: 12.000 sq meters Location: VSIP - Binh Duong