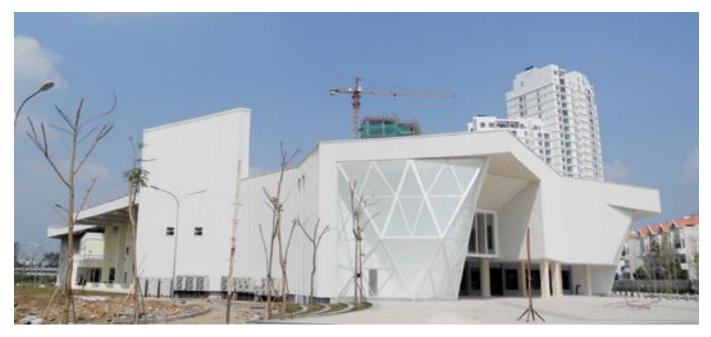

# **ONEHUB SAIGON**

Steel tonage: 200 tons of steel Location: District 9 - HCMC