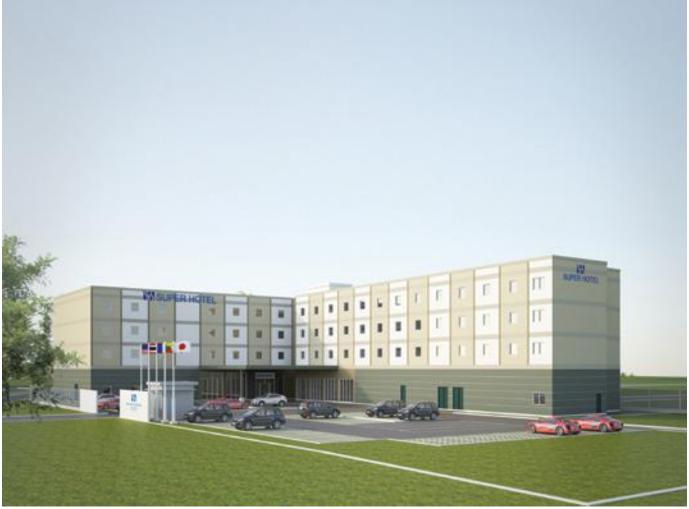

#### SUPER HOTEL PROJECT

Area: 7.000 sq meters Location: Thilawa SEZ - Yangon - Myanmar

**AJU PHC - PILE PLANT PROJECT** Project type: Factory Area: 7.000 sq meters Location: Thilawa SEZ - Yangon - Myanmar