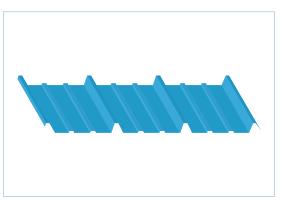

# Panel profiles

ROOF PANEL: Zinc - Alume alloy coated sheet, which has superior corrosion resistance and long life.

WALL PANEL: Pre-painted Zinc - Alume alloy coated steel sheet, which is not only good corrosion resistance but also good decoration as well.

### 7 RIBS PROFILE

Advantages: It is Excellent for decoration; Easy to install; Suitable for walling.

Advantages: Good Leaking prevention; modernity; Suitable for roofing, strong wind areas; Low slope up to 6%.

Advantages: Withstanding strong Wind Uplift; Excellent appearance and modernity; Great Reliability; Long life; Without having any end laps; Totally Leaking prevention; Low slope up to 3%.