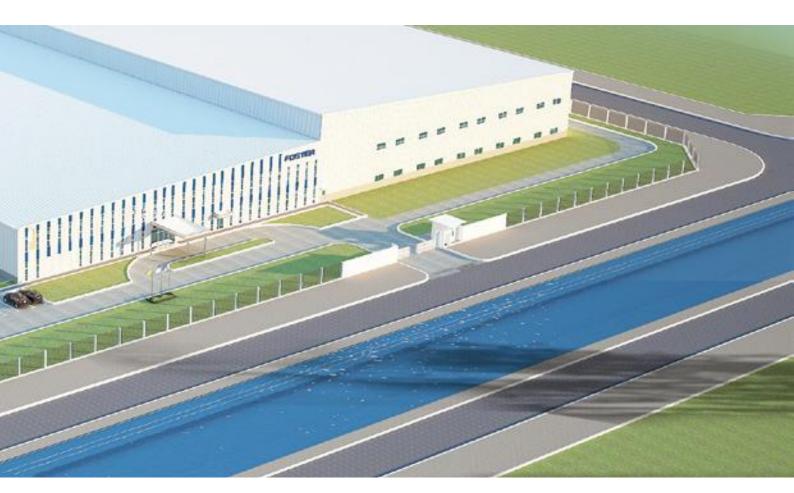

### URC BISCUITFACTORY

Project type: Factory Area: 32.000 sq meters Location: Mingaladon IP

FOSTER (JAPAN) Phase 1 Area: 16.000 sq meters Location: Thilawa IP

## Phase 2

Area: 32.000 sq meters Location: Thilawa IP