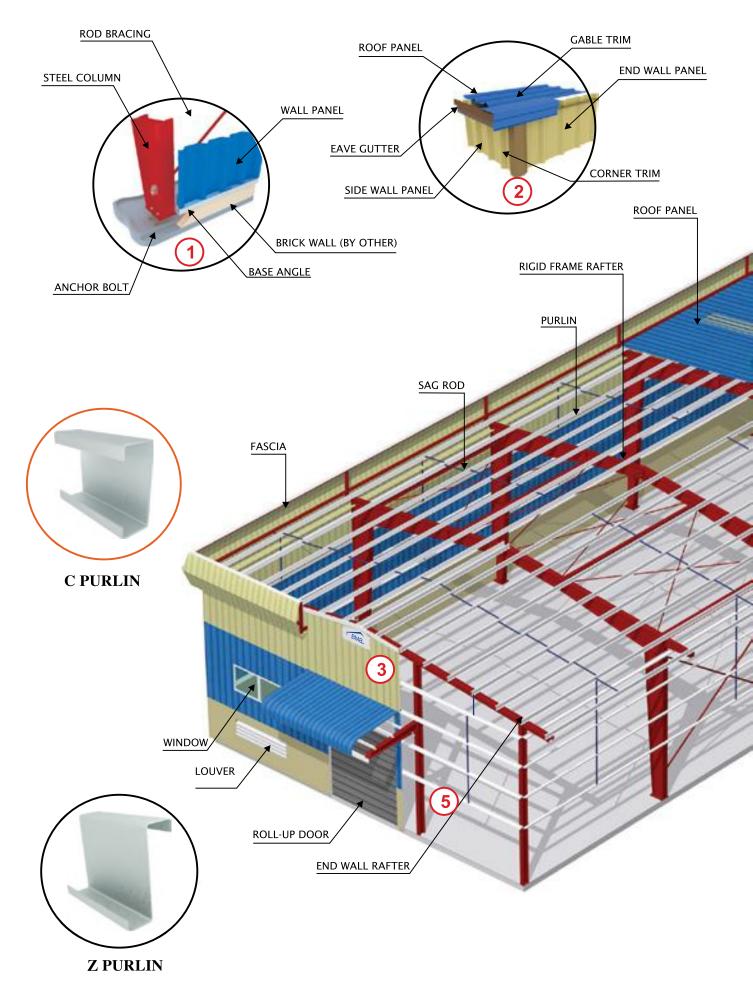

# **Structure Details**

INSIDE FOAM CLOSURE

FLASHING TRIM

OUTSIDE

FOAM CLOSUR

CANOPY RAFTER

CURVED EAVE CANOPY

WALL PANEL

CANOPY BRACKET

JOIST AND BEAM

CANOPY ROOF PANEL

PURLIN

DRIP TRIM

MEZZANINE PLAN

DETAIL - 1: CRANE BEAM AND BRACKET

MAIN FRAME

RIDGE VENTILATOR

# **Standard Accessories**

Sliding door

Roller door

Louver & Pilot window

Roof skylight

Wall skylight

Cat ladder

Pipe rack & Staircase