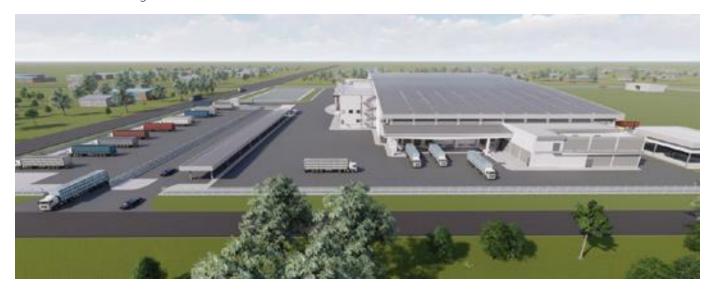

ARMENT Area: 24.000 sq meters Location: Mingaladon IP - Yangon



#### **MARUBENI FERTILIZER**

Area: 15.000 sq meters Location: Thilawa SEZ - Yangon



**RK STEEL FACTORY** Area: 20.000 sq meters Location: Thilawa SEZ - Yangon



ACECOOK PROJECT Area: 30.000 sq meters Location: Thilawa SEZ - Yangon



#### **RICHEST TIME FACTORY**

Area: 20.000 sq meters Location: Mingalardon IP - Yangon



PATHEIN HOSPITAL Area: 30.000 sq meters Steel tonage: 4000 tons of steel Location: Pathein City



#### **CPP FERTILIZER FACTORY**

Project type: Factory Area: 20.000 sq meters Location: Thilawa SEZ - Yangon







PCG PROJECT

Area: 30.000 sq meters Steel tonage: 2.000 tons of steel Location: Bago IP



#### OSOTSPA

Area: 40.000 sq meters Steel tonage: 4.000 tons of steel Location: Thilawa - Yangon







#### SUPER HOTEL PROJECT

Area: 7.000 sq meters Location: Thilawa SEZ - Yangon - Myanmar





**AJU PHC - PILE PLANT PROJECT** Project type: Factory Area: 7.000 sq meters Location: Thilawa SEZ - Yangon - Myanmar



## **Projects in Thailand**

#### **BORG WARNER**

Project type: Factory & Office Area: 8.000 sq meters Location: Chonburi



#### **NEW CS** Steel tonnage: 700 tons of steel



#### VITALO

Area: 8.000 sq meters Location: Prachinburi



#### SEAGATE

Project type: Mainboard computer factory - Phase 6 Steel tonage: 350 tons of steel Location: Thailand



#### TOPRE

Toyota Car Component Area: 50.000 sq meters Location: Asia IP - Latkrabang



#### PANJAPHOL PROJECT

Area: 13.000 sq meters Steel tonage: 670 tons of steel Location: Samutsakorn



**NEW CS** Area: 50.000 sq m