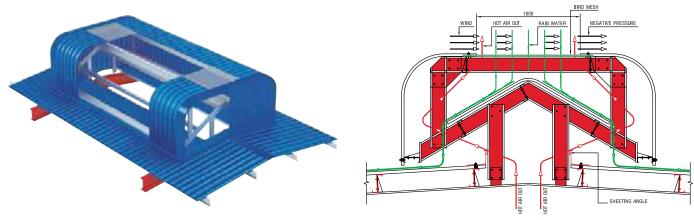

---------------------------|---|
|             | Lange-Minister Turker                    | - |
| - H         | Anna an<br>Anna an<br>Anna an<br>Anna an |   |
| 5           | ALC: NO.                                 |   |
| -           | 1957 A.                                  |   |
| 1           |                                          |   |

Software from CSI and BENTLY, USA





14 Standard Building - Main Frame Types

# **Main Frame Types**

BMB Steel recommends the most economical building width ranges:



# **Structure Details**





INSIDE FOAM CLOSURE

FLASHING TRIM

OUTSIDE

FOAM CLOSUR

CANOPY RAFTER

CURVED EAVE CANOPY

WALL PANEL

CANOPY BRACKET

JOIST AND BEAM

CANOPY ROOF PANEL

PURLIN

DRIP TRIM



MEZZANINE PLAN



DETAIL - 1: CRANE BEAM AND BRACKET



MAIN FRAME









RIDGE VENTILATOR

# **Standard Accessories**



Sliding door



Roller door



Louver & Pilot window



Roof skylight



Wall skylight



Cat ladder



Pipe rack & Staircase



Celling support



Hanging support



Cobveyor structure



Runway of crane



Composite beam







Steel grating



Expanded metal



# Various special component



Bridge Beam



Space roof structure



Lace Column



Transfer struss 4mH



King post



Composite Column



Tower Column



Open Web structure

# **Kingpost structure**



Butt joint by SAW



Assembly area



Kingpost fabrication



Table method of KP



Shear stud connection



Plunging KP



Bolt connection



Temporary cable after Segment installation

# Insulations



### **AIR BUBBLE FOIL**

With one/ two aluminum foil side(s). The products a