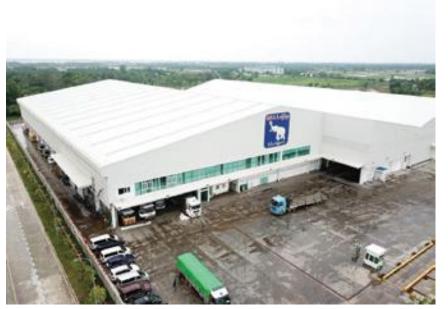

eters Location: Mingaladon IP - Yangon



## **KONOIKE TRANSPORTATION**

Area: 7.000 sq meters Location: Thilawa SEZ - Yangon



**KOYORAD** Area: 8.000 sq meters Location: Thilawa IP



HONEY GARMENT Area: 24.000 sq meters Location: Mingaladon IP - Yangon



#### **MARUBENI FERTILIZER**

Area: 15.000 sq meters Location: Thilawa SEZ - Yangon



**RK STEEL FACTORY** Area: 20.000 sq meters Location: Thilawa SEZ - Yangon



ACECOOK PROJECT Area: 30.000 sq meters Location: Thilawa SEZ - Yangon



#### **RICHEST TIME FACTORY**

Area: 20.000 sq meters Location: Mingalardon IP - Yangon



PATHEIN HOSPITAL Area: 30.000 sq meters Steel tonage: 4000 tons of steel Location: Pathein City



#### **CPP FERTILIZER FACTORY**

Project type: Factory Area: 20.000 sq meters Location: Thilawa SEZ - Yangon







PCG PROJECT

Area: 30.000 sq meters Steel tonage: 2.000 tons of steel Location: Bago IP



#### OSOTSPA

Area: 40.000 sq meters Steel tonage: 4.000 tons of steel Location: Thilawa - Yangon







#### SUPER HOTEL PROJECT

Area: 7.000 sq meters Location: Thilawa SEZ - Yangon - Myanmar





**AJU PHC - PILE PLANT PROJECT** Project type: Factory Area: 7.000 sq meters Location: Thilawa SEZ - Yangon - Myanmar



## **Projects in Thailand**

#### **BORG WARNER**

Project type: Factory & Office Area: 8.000 sq meters Location: Chonburi



#### **NEW CS** Steel tonnage: 700 tons of steel



#### VITALO

Area: 8.000 sq meters Location: Prachinburi



#### SEAGATE

Project type: Mainboard computer factory - Phase 6 Steel tonage: 350 tons of steel Location: Thailand



#### TOPRE

Toyota Car Compo