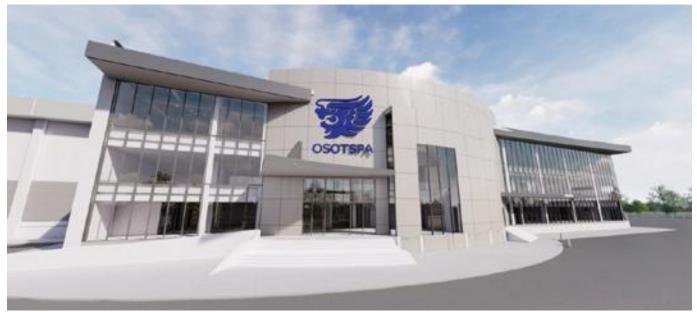

#### OSOTSPA

Area: 40.000 sq meters Steel tonage: 4.000 tons of steel Location: Thilawa - Yangon