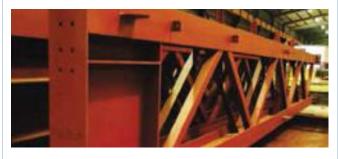

# **Kingpost structure**

Butt joint by SAW

Assembly area

Kingpost fabrication

Table method of KP

Shear stud connection

Plunging KP

Bolt connection