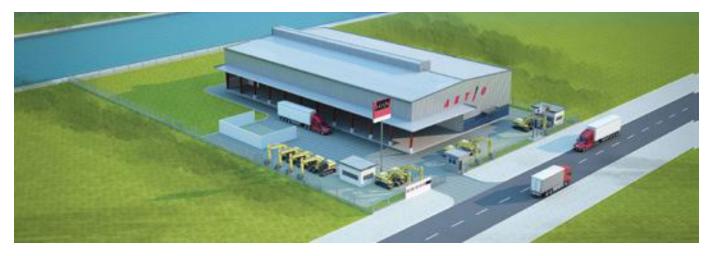

## **AKTIO FACTORY**

Project type: Factory Area: 10.000 sq meters Location: Thilawa SEZ - Yangon