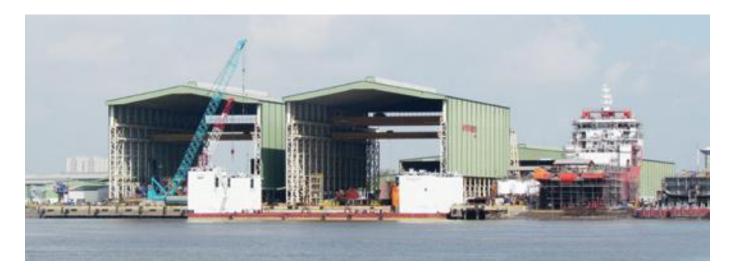

### HYUNDAI SHIPYARD Phase 1

Project type: Painting Factory Steel tonage: 1.500 tons of steel Project type: Factory Steel tonage: 1.000 tons of steel Phase 2 Project type: Workshop Steel tonage: 2.000 tons of steel

Phase 3 Project type: Materal Warehouse & Blasting Shop Steel tonage: 1.500 tons of steel