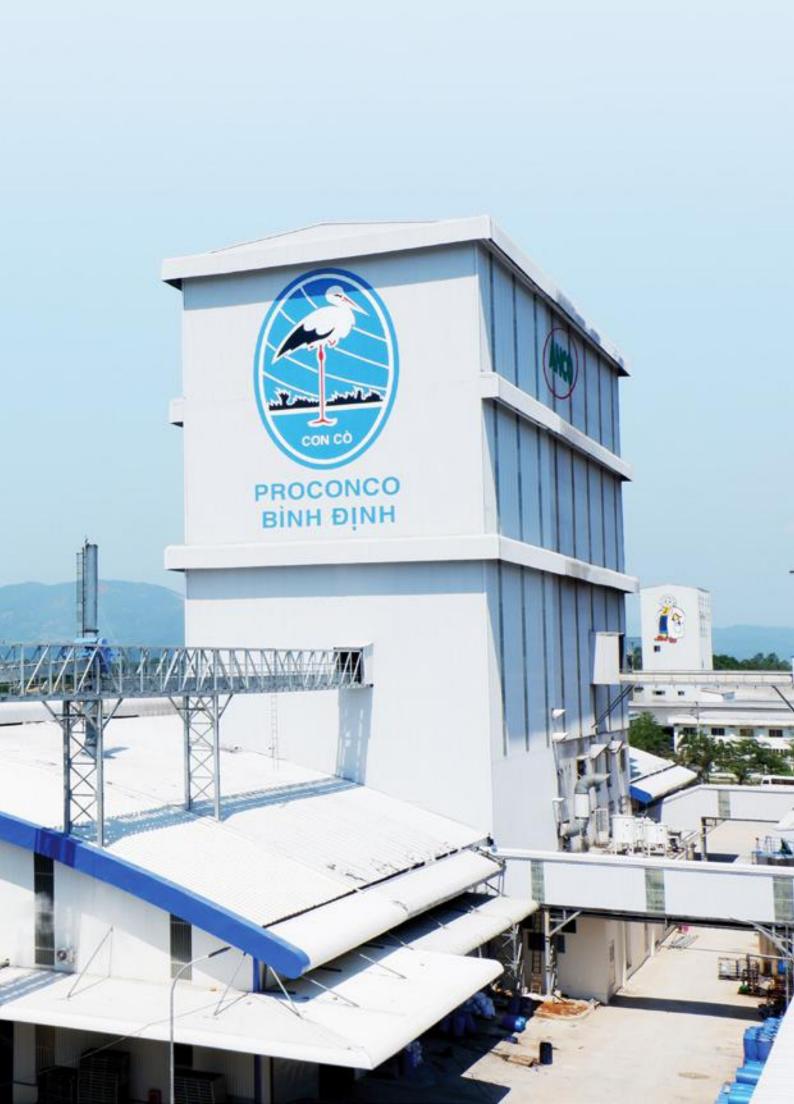

## MASAN

Area: 40.000 sq meters Steel tonage: 800 tons of steel Location: Binh Dinh