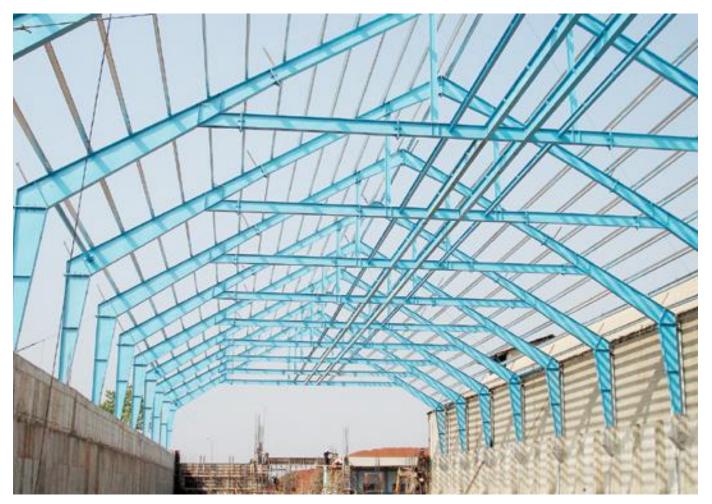

# Various special component

Bridge Beam

Space roof structure

Lace Column

Transfer struss 4mH

King post

Composite Column

Tower Column

# **Kingpost structure**

Butt joint by SAW

Assembly area

Kingpost fabrication

Table method of KP

Shear stud connection

Plunging KP

Bolt connection