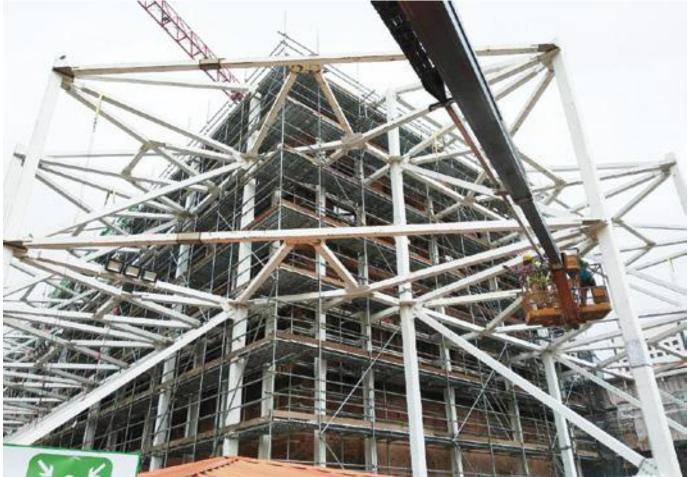

# **Kingpost structure**

Butt joint by SAW

Assembly area

Kingpost fabrication

Table method of KP

Shear stud connection

Plunging KP

Bolt connection

Temporary cable after Segment installation