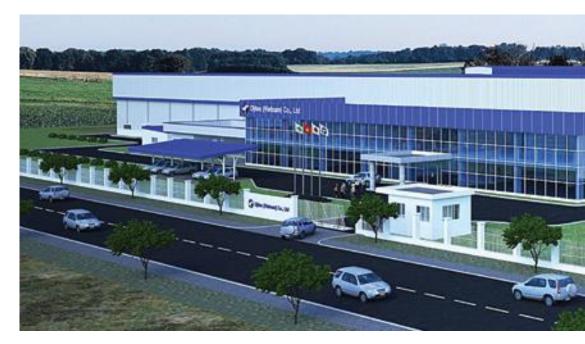

0 sq meters Phase 4 Warehouse - 20.000 sq meters - Phu My IP - BRVT Phase 5 Distribution center - MM 2000 IP - Jakarta - Indonesia Phase 6 Distribution center - 30.000 sq meters - Long Hau IP - HCM







PEPSICO Pepsico Can Tho 1st project - 30.000 sq meters Pepsico Bac Ninh 2nd project - 45.000 sq meters - VSIP Bac Ninh Pepsico Extension 8.000 sq meters - VSIP Bac Ninh Pepsico 3rd Factory - 20.000 sq meters & pipe rack - Amata IP - Dong Nai







#### **1 OJI TEX**

1st project Area: 30.000 sq meters Location: VSIP Bac Ninh

#### 2 OJI HARTA

2nd project Area: 18.000 sq meters Location: Sihanoukville IP -Cambodia

#### **3 OJITEX MINGALADON**

Area: 20.000 sq meters Location: Mingaladon IP -Yangon - Myanmar

#### **4 OJITEX PPSEZ**

Area: 30.000 sq meters Location: Phnompenh -Cambodia















#### SSY SHIPYARD

Phase 1 Body Shop -30.000 sq meters - HCM Phase 1 Erection - Crane 80 tons of steel - HCM Phase 2 15.000 sq meters - Warehouse - HCM Phase 3 18.000 sq meters - Workshop - Long Xuyen IP - BRVT Phase 4 10.000 sq meters - Facility Building - Long Xuyen IP - BRVT











#### LS CABLE

Phase 1

20.000 sq meters - Nhon Trach IP - Dong Nai

Phase 2 12.000 sq meters & Pipe rack - Nhon Trach IP - Dong Nai

#### Phase 3

15.000 sq meters - Nhon Trach IP - Dong Nai

#### Phase 4

10.000 sq meters - Nhon Trach IP - Dong Nai





## **Contractors & Customers**

We would like to express our deep thanks to all our partners for giving BMB Steel the opportunities to cooperate and develop.

#### The Contractor



#### **The Client**

| pepsi                | Coulita