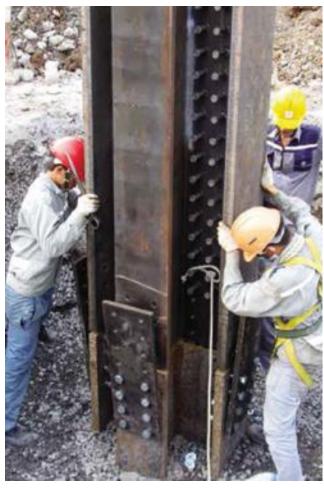

# **Kingpost structure**

Butt joint by SAW

Assembly area

Kingpost fabrication

Table method of KP

Shear stud connection

Plunging KP

Bolt connection

Temporary cable after Segment installation