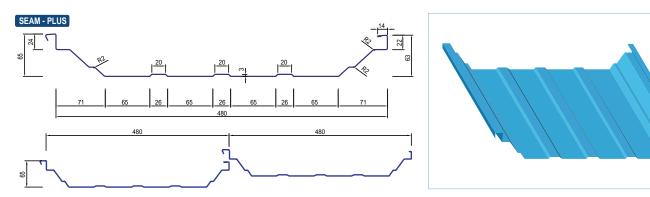

# Panel profiles

ROOF PANEL: Zinc - Alume alloy coated sheet, which has superior corrosion resistance and long life.

WALL PANEL: Pre-painted Zinc - Alume alloy coated steel sheet, which is not only good corrosion resistance but also good decoration as well.

Advantages: Withstanding strong Wind Uplift; Excellent appearance and modernity; Great Reliability; Long life; Without having any end laps; Totally Leaking prevention; Low slope up to 3%.

# Decking

Top of decking after installation

Seaming roof panel by an automatic robot