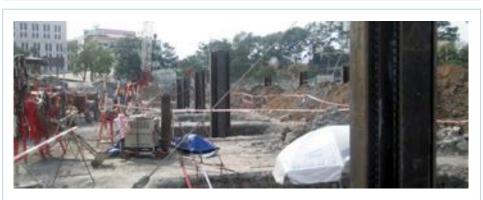

# **Kingpost structure**

Butt joint by SAW

Assembly area

Kingpost fabrication

Table method of KP

Shear stud connection

Plunging KP

Bolt connection