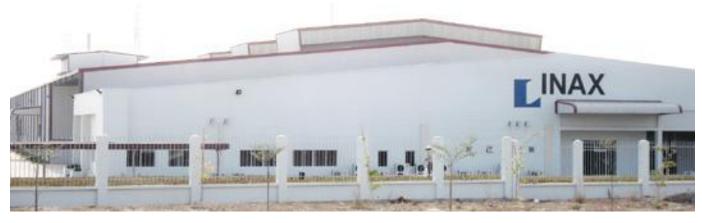

#### INAX

Project type: Sanitary Factory Area: 24.000 sq meters Location: Phu My - BRVT