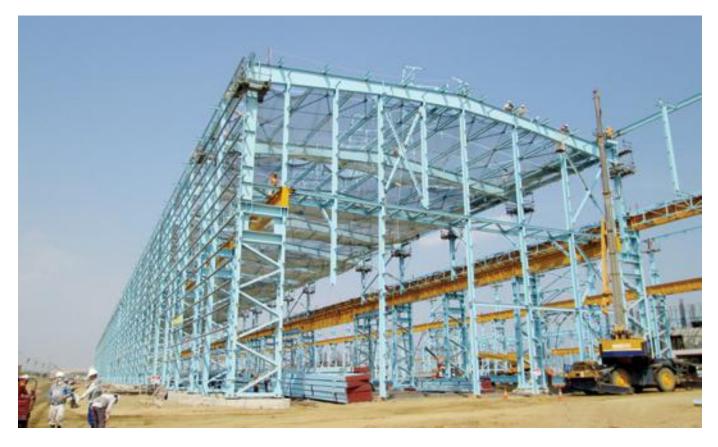

# **Standard Building**

# **Main Frame Types**

BMB Steel recommends the most economical building width ranges: