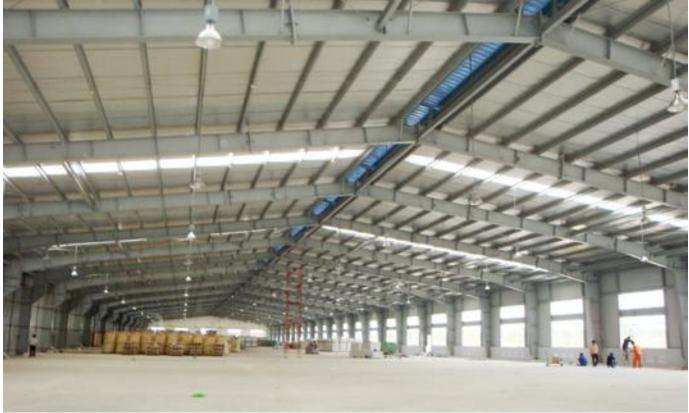

### NOKIA

Project type: Factory Area: 75.000 sq meters Location: Bac Ninh IP - Ha Noi