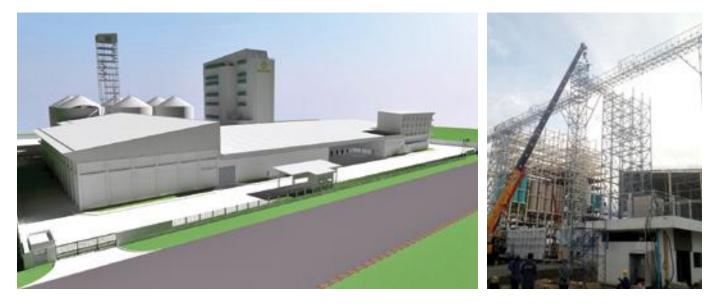

### **BETAGRO**

Project type: Feed Mill & Warehouse, Rack Area: 45.000 sq meters Steel tonage: 3.000 tons of steel