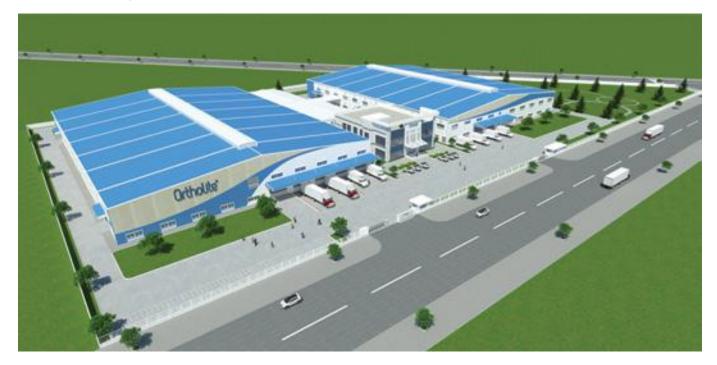

: 15.000 sq meters Location: Tan Truong IP - Hai Duong



#### **TANAKA** Project type: Factory Area: 10.000 sq meters Location: Dinh Vu IP - Hai Phong



#### BRIDGESTONE

Project type: Type Factory Steel tonage: 1.500 tons of steel Location: Dinh Vu IP - Hai Phong



#### **ΥΟΚΟWΟ**

Phase 1 Area: 10.000 sq meters Location: Dong Van IP - Ha Nam Phase 2

Area: 10.000 sq meters Location: Dong Van IP - Ha Nam





## **FUJI SEAL**

Project type: Factory Area: 12.000 sq meters Location: VSIP 2 - Binh Duong



#### JFE SHOJI

Project type: Steel Workshop Area: 16.000 sq meters Location: Dinh Vu IP - HP



## PANASONIC

Project type: Extension Steel tonage: 500 tons of steel Location: Thang Long IP - HN



# **Projects in Vietnam**

#### ORTHOLITE

Area: 80.000 sq meters Location: Binh Duong



## **XUAN THANH CEMENT**

Project type: Warhouse Area: 50.000 sq meters Location: Ha Nam



## SIKA FACTORY PROJECT

Area: 18.000 sq meters Location: Bac Ninh



### **SIEMENS** Project type: Electric Tools factory Area: 10.000 sq meters Location: VSIP - Binh Duong



## MASAN

Area: 40.000 sq meters Steel tonage: 800 tons of steel Location: Binh Dinh









#### SAMSUNG

Project type: Electronic factory Steel tonage: 2200 tons of steel Location: Thai Nguyen



## JOHNSON CONTROL

Project type: Car component factory Area: 12.000 sq meters Location: VSIP - Binh Duong



#### PAIHO

Area: 30.000 sq meters Location: Le Minh Xuan3 IP - Binh Chanh



# TAN PHUOC KHANH

Project type: Sheeting factory Area: 20.000 sq meters Location: Phu My IP - BRVT



#### VINAMILK

Project type: Coffee Fac