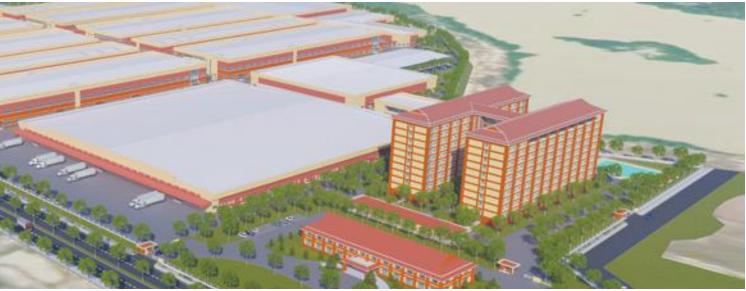

thstanding strong Wind Uplift; Excellent appearance and modernity; Great Reliability; Long life; Without having any end laps; Totally Leaking prevention; Low slope up to 3%.





# Decking



Top of decking after installation

Seaming roof panel by an automatic robot



# **Standard panel color**

| B - RED   |          | B - GREEN |
|-----------|----------|-----------|
|           | B - BLUE | 5 6.122.1 |
| B - BROWN | B - GREY | B - WHITE |

# **Sundry items**



# **Typical projects**

### SHENZHOU GROUP

**1 Gain Lucky** Area: 600.000 sq meters Location: Phuoc Dong IP - Go Dau - Tay Ninh **2 Worldon** 

Project type: Textile & Garment, Dyeing factories Area: 250.000 sq meters Location: Dong Nam IP - Cu Chi - HCMC

### **3 Marvel**

Area: 400.000 sq meters Location: Cambodia















### NOKIA

Project type: Factory Area: 75.000 sq meters Location: Bac Ninh IP - Ha Noi





### DUY TAN PLASTIC

Area: 180.000 sq meters Location: Tan Do IP - Long An - Viet Nam **Phase 1** Project type: Warehouse Area: 30.000 sq meters





### **BETAGRO**

Project type: Feed Mill & Warehouse, Rack Area: 45.000 sq meters Steel tonage: 3.000 tons of steel



### **UNI PRESIDENT**

Project type: Feed Mill Steel tonage: 1.200 tons of steel Location: Tien Giang IP - Viet Nam







### CARGILL 1

Project type: Feed Mill Steel tonage: 1.000 tons of steel Location: Dong Van IP - Ha Nam



### CARGILL 2

Steel tonage: 1.100 tons of steel Location: Binh Duong - Vietnam



### VINAMILK

Project type: Cow Farm Area: 40.000 sq meters Location: Thanh Hoa - Viet Nam



**ROYAL FOOD** Project type: