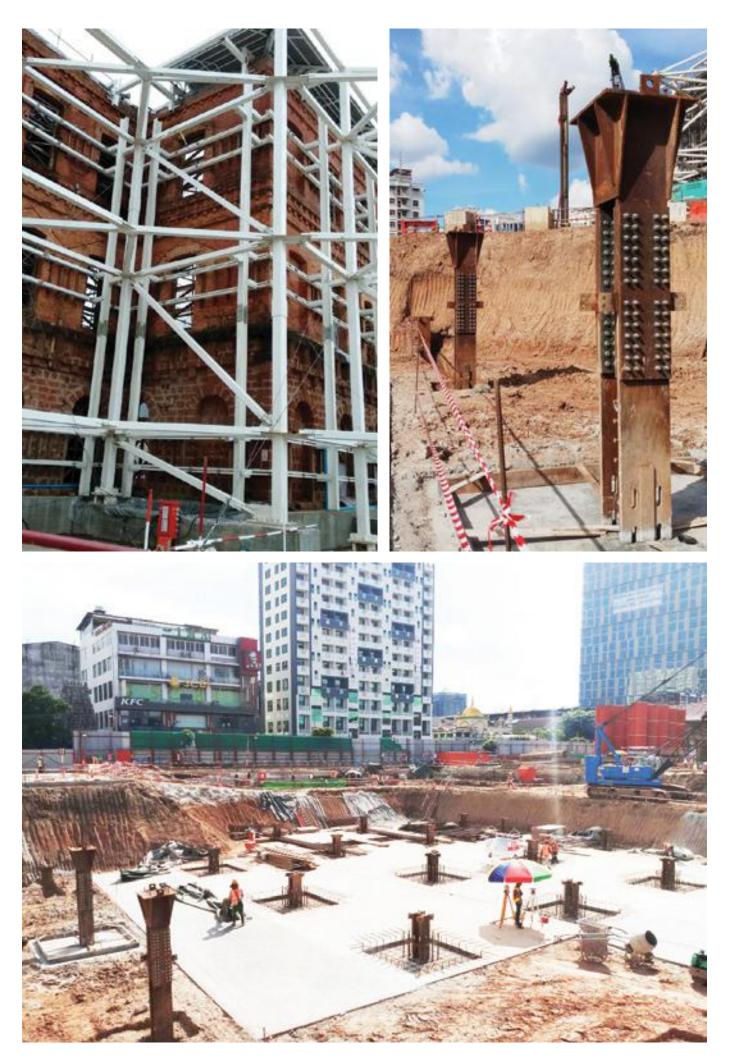

# **Kingpost structure**

Butt joint by SAW

Assembly area

Kingpost fabrication

Table method of KP

Shear stud connection

Plunging KP

Bolt connection

Temporary cable after Segment installation