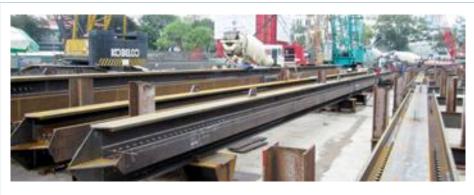

# Various special component

Bridge Beam

Space roof structure

Lace Column

Transfer struss 4mH

King post

Composite Column

Tower Column

# **Kingpost structure**

Butt joint by SAW

Assembly area

Kingpost fabrication

Table method of KP

Shear stud connection

Plunging KP

Bolt connection