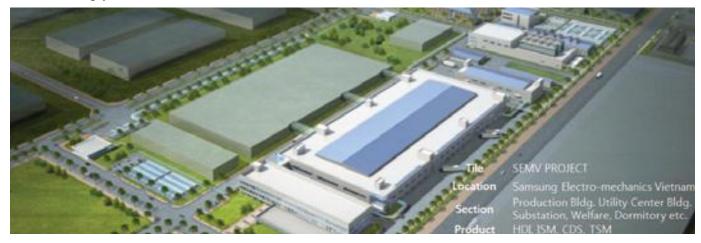

#### SAMSUNG

Project type: Electronic factory Steel tonage: 2200 tons of steel Location: Thai Nguyen