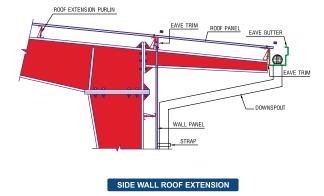

# **Structure Details**

INSIDE FOAM CLOSURE

FLASHING TRIM

OUTSIDE

FOAM CLOSUR

CANOPY RAFTER

CURVED EAVE CANOPY

WALL PANEL

CANOPY BRACKET

JOIST AND BEAM

CANOPY ROOF PANEL

PURLIN

DRIP TRIM

MEZZANINE PLAN

DETAIL - 1: CRANE BEAM AND BRACKET

MAIN FRAME