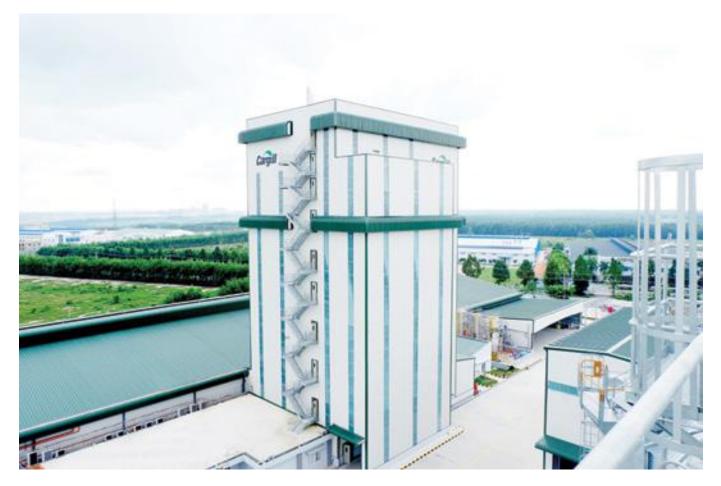

### CARGILL 1

Project type: Feed Mill Steel tonage: 1.000 tons of steel Location: Dong Van IP - Ha Nam

### CARGILL 2

Steel tonage: 1.100 tons of steel Location: Binh Duong - Vietnam