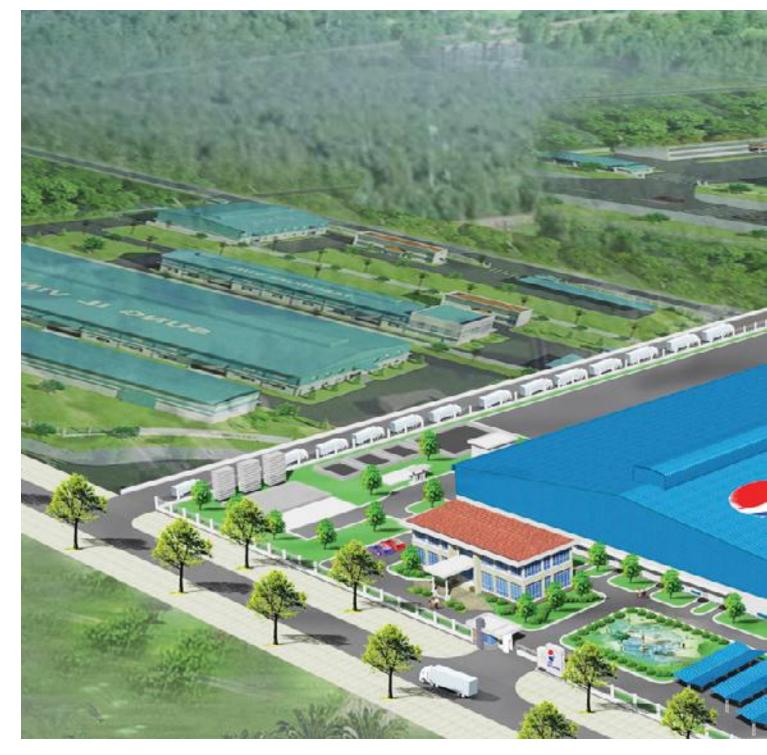

PEPSICO Pepsico Can Tho 1st project - 30.000 sq meters Pepsico Bac Ninh 2nd project - 45.000 sq meters - VSIP Bac Ninh Pepsico Extension 8.000 sq meters - VSIP Bac Ninh Pepsico 3rd Factory - 20.000 sq meters & pipe rack - Amata IP - Dong Nai