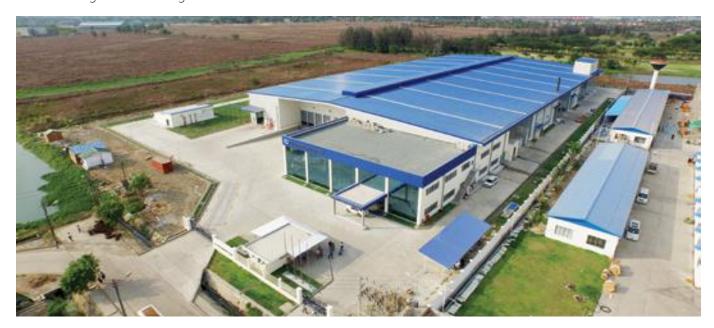

### **BETAGRO**

Project type: Feed Mill & Warehouse, Rack Area: 45.000 sq meters Steel tonage: 3.000 tons of steel

### **UNI PRESIDENT**

Project type: Feed Mill Steel tonage: 1.200 tons of steel Location: Tien Giang IP - Viet Nam