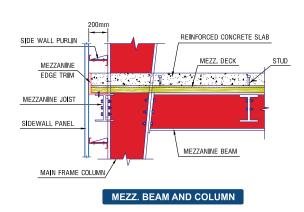

# **Structure Details**

INSIDE FOAM CLOSURE

FLASHING TRIM

OUTSIDE

FOAM CLOSUR

CANOPY RAFTER

CURVED EAVE CANOPY

WALL PANEL

CANOPY BRACKET

JOIST AND BEAM

CANOPY ROOF PANEL

PURLIN

DRIP TRIM

MEZZANINE PLAN

DETAIL - 1: CRANE BEAM AND BRACKET

MAIN FRAME