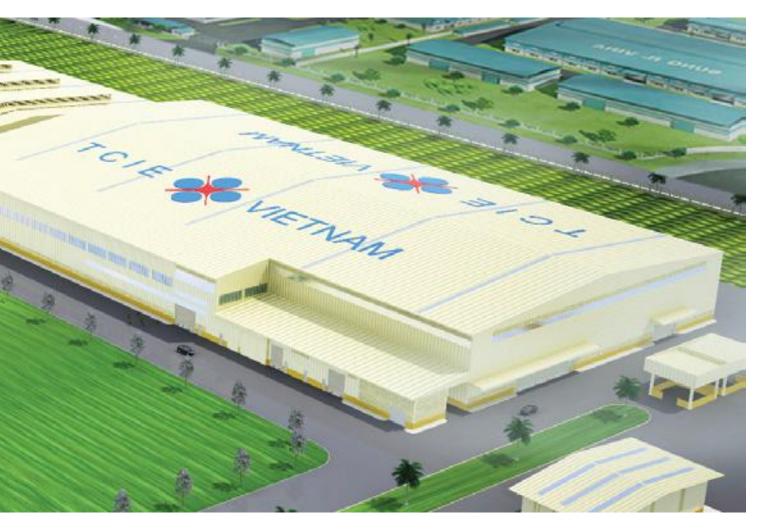

### HYUNDAI SHIPYARD Phase 1

Project type: Painting Factory Steel tonage: 1.500 tons of steel Project type: Factory Steel tonage: 1.000 tons of steel Phase 2 Project type: Workshop Steel tonage: 2.000 tons of steel

Phase 3 Project type: Materal Warehouse & Blasting Shop Steel tonage: 1.500 tons of steel

## POSCO SS VINA Phrase 1

Project type: Melt shop Area: 25.000 sq meters Location: Phu My IP - BRVT

POSCO HGI VINA Phrase 2 Project type: Warehouse Area: 20.000 sq meters Location: Phu My IP - BRVT