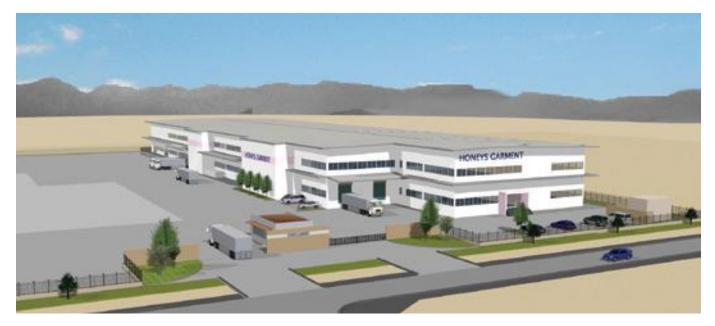

## **KONOIKE TRANSPORTATION**

Area: 7.000 sq meters Location: Thilawa SEZ - Yangon

**KOYORAD** Area: 8.000 sq meters Location: Thilawa IP

HONEY GARMENT Area: 24.000 sq meters Location: Mingaladon IP - Yangon