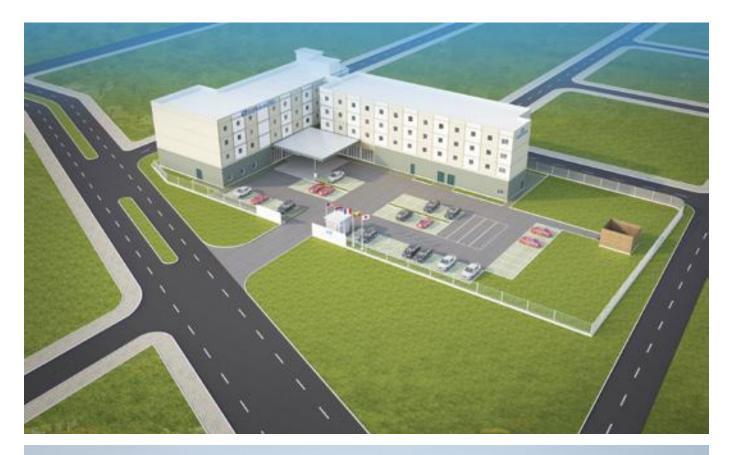

#### SUPER HOTEL PROJECT

Area: 7.000 sq meters Location: Thilawa SEZ - Yangon - Myanmar

**AJU PHC - PILE PLANT PROJECT** Project type: Factory Area: 7.000 sq meters Location: Thilawa SEZ - Yangon - Myanmar