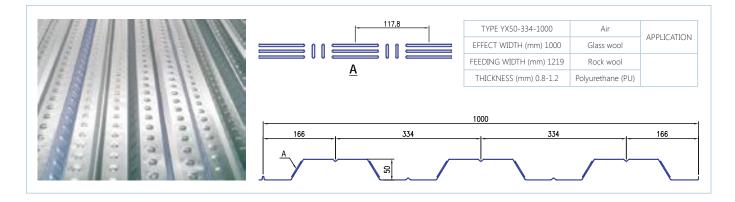

# Panel profiles

ROOF PANEL: Zinc - Alume alloy coated sheet, which has superior corrosion resistance and long life.

WALL PANEL: Pre-painted Zinc - Alume alloy coated steel sheet, which is not only good corrosion resistance but also good decoration as well.

### **5 RIBS PROFILE**

Advantages: Being one of the most popular profile; Easy to install; High ribs; Suitable for roofing, Strong wind areas; Low slope up to 10%.

### 7 RIBS PROFILE

Advantages: It is Excellent for decoration; Easy to install; Suitable for walling.

Advantages: Good Leaking prevention; modernity; Suitable for roofing, strong wind areas; Low slope up to 6%.

Advantages: Withstanding strong Wind Uplift; Excellent appearance and modernity; Great Reliability; Long life; Without having any end laps; Totally Leaking prevention; Low slope up to 3%.