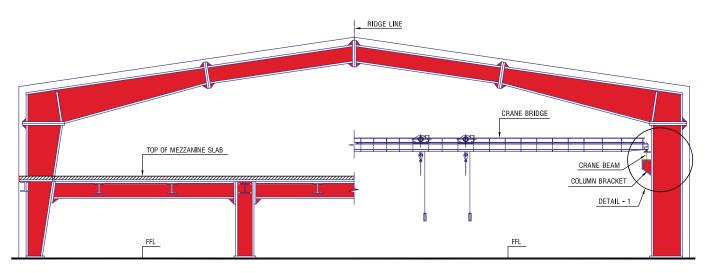

CANOPY BRACKET

JOIST AND BEAM

CANOPY ROOF PANEL

PURLIN

DRIP TRIM

MEZZANINE PLAN

DETAIL - 1: CRANE BEAM AND BRACKET

MAIN FRAME