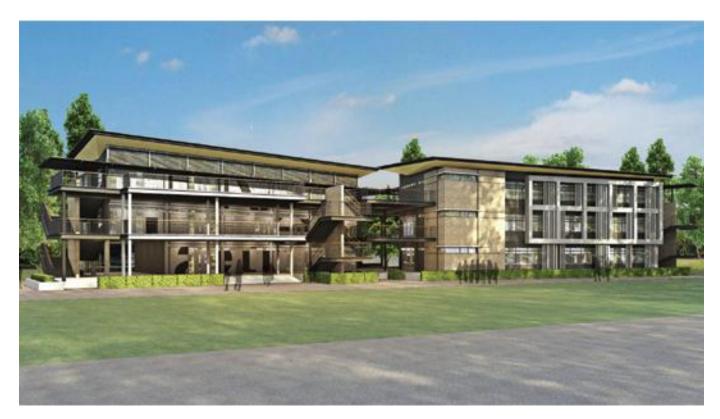

ation: Phnompenh



**LONG GRAIN** Project type: Rice Mill Area: 10.000 sq meters Location: Cambodia







**LUCKY MARKET** Project type: Distribution center Area: 12.000 sq meters Location: Phnompenh



#### **MONG RETHTHY GROUP**

Project type: Brick factory Area: 30.000 sq meters Location: Sihanoukville



#### **SIEM REAP AIRPORT TERMINAL** Project type: Extension Area: 5.000 sq meters Location: Siem Reap





## CHUAN HUAT

Project type: Steel Welding Mesh factory Area: 10.000 sq meters Location: EPZ - Phnompenh



#### MAKRO SIEM REAP PROJECT

Project type: Factory Area: 20.000 sq meters Location: Cambodia



**KINGMAKER** Project type: Garment factory Area: 16.000 sq meters Location: Mahatan IP - Bavet



**NORTH BRIDGE SCHOOL** Steel tonage: 500 tons of steel Location: Phnompenh



#### SWANTY

Project type: Garment factory Location: Taiseng IP - Bavet



## Projects in Singapore, Australia & Indonesia

#### UTRACO

Project type: Shipyard Steel tonage: 1.000 tons of steel Location: Batam - Indonesia



#### **PUNGGOL DEPOT** Project type: Warehouse Area: 5.000 sq meters Location: Singapore



**SIKA** Steel tonage: 300 tons of steel Location: Australia



## SAMSUNG

Project type: The extension Steel tonage: 350 tons of steel Location: Australia



# **Projects in Philippines**

#### **KNAUF GYPSUM PHILIPPINES**

Project type: Manufacturing Plant Area: 40.000 sq meters Location: Calaca, Batangas



#### CHAROEN POKPHAND FOODS (CPF) PHILIPPINES Project type: Feedmill

Area: 6.000 sq meters Location: Gerona, Tarlac



#### UNIVERSAL ROBINA CORPORATION (URC)

Project