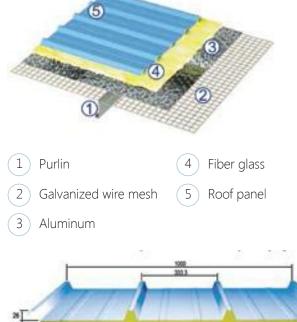

# **Structure Details**

INSIDE FOAM CLOSURE

FLASHING TRIM

OUTSIDE

FOAM CLOSUR

CANOPY RAFTER

CURVED EAVE CANOPY

WALL PANEL

CANOPY BRACKET

JOIST AND BEAM

CANOPY ROOF PANEL

PURLIN

DRIP TRIM

MEZZANINE PLAN

DETAIL - 1: CRANE BEAM AND BRACKET

MAIN FRAME

RIDGE VENTILATOR