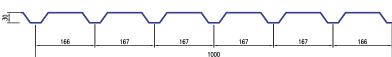

# Panel profiles

ROOF PANEL: Zinc - Alume alloy coated sheet, which has superior corrosion resistance and long life.

WALL PANEL: Pre-painted Zinc - Alume alloy coated steel sheet, which is not only good corrosion resistance but also good decoration as well.

### **5 RIBS PROFILE**

Advantages: Being one of the most popular profile; Easy to install; High ribs; Suitable for roofing, Strong wind areas; Low slope up to 10%.

### 7 RIBS PROFILE

Advantages: It is Excellent for decoration; Easy to install; Suitable for walling.

Advantages: Good Leaking prevention; modernity; Suitable for roofing, strong wind areas; Low slope up to 6%.

Advantages: Withstanding strong Wind Uplift; Excellent appearance and modernity; Great Reliability; Long life; Without having any end laps; Totally Leaking prevention; Low slope up to 3%.