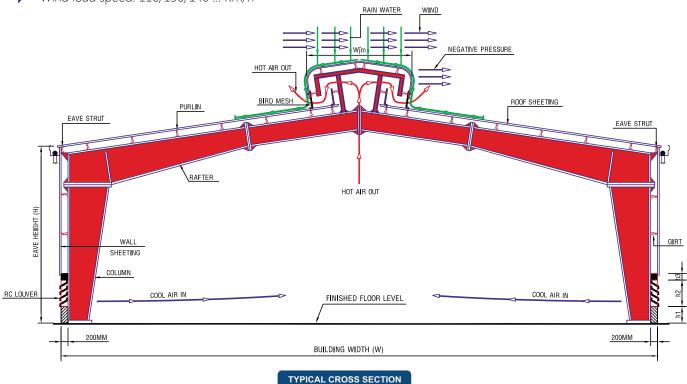

# **Standard Building**

### STANDARD CODEAPPLIED

(MBMA) Low Rise Building Systems Manual Metal Building Manufacture's Association, Inc.

(AISC) MAnual of Steel Construction, Allowable Stress Design American Institute of Steel Construction, Inc.

(AWS) Structural Welding Code-Steel ANSI/ AWS, D1.1-2008, American Welding Society.

American Iron and Steel Institute

(AISI) Cold Formed Steel Design Manual American Iron and Steel Institute.

Earthquake load, snow load, collateral loads or any other must be specified in quotation. Loads are designed in accordance with the latest American codes: MBMA, AISC, ASD, AISI, AWS, ASTM.

Design Load: unless otherwise specified the pre-engineered buildings are designed for the following standard loads:

- Live load on roof: 0.57 KN/m<sup>2</sup>
- Live load on roof: 0.30 KN/m<sup>2</sup>
- Wind load speed: 110/130/140 ... Km/h