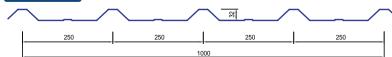

# Panel profiles

ROOF PANEL: Zinc - Alume alloy coated sheet, which has superior corrosion resistance and long life.

WALL PANEL: Pre-painted Zinc - Alume alloy coated steel sheet, which is not only good corrosion resistance but also good decoration as well.

### **5 RIBS PROFILE**

Advantages: Being one of the most popular profile; Easy to install; High ribs; Suitable for roofing, Strong wind areas; Low slope up to 10%.

### 7 RIBS PROFILE

Advantages: It is Excellent for decoration; Easy to install; Suitable for walling.

Advantages: Good Leaking prevention; modernity; Suitable for roofing, strong wind areas; Low slope up to 6%.

Advantages: Withstanding strong Wind Uplift; Excellent appearance and modernity; Great Reliability; Long life; Without having any end laps; Totally Leaking prevention; Low slope up to 3%.