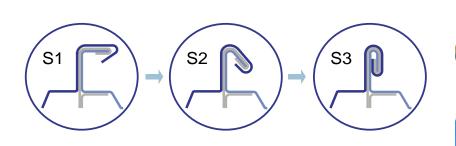

# Decking

Top of decking after installation

Seaming roof panel by an automatic robot