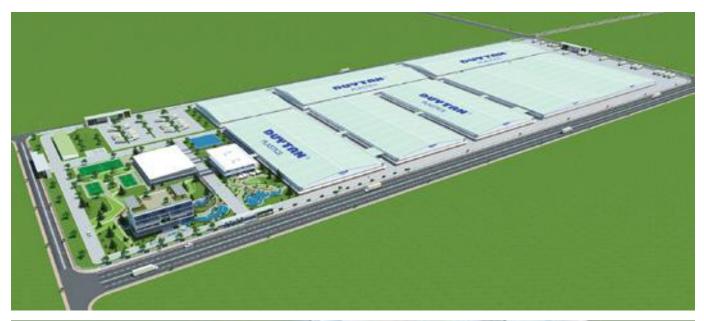

### DUY TAN PLASTIC

Area: 180.000 sq meters Location: Tan Do IP - Long An - Viet Nam **Phase 1** Project type: Warehouse Area: 30.000 sq meters