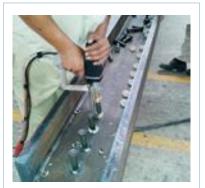

# **Kingpost structure**

Butt joint by SAW

Assembly area

Kingpost fabrication

Table method of KP

Shear stud connection

Plunging KP

Bolt connection