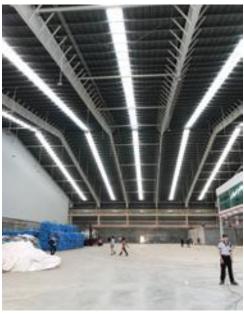

ers Location: Mingaladon IP - Yangon



## **KONOIKE TRANSPORTATION**

Area: 7.000 sq meters Location: Thilawa SEZ - Yangon



**KOYORAD** Area: 8.000 sq meters Location: Thilawa IP



HONEY GARMENT Area: 24.000 sq meters Location: Mingaladon IP - Yangon



#### **MARUBENI FERTILIZER**

Area: 15.000 sq meters Location: Thilawa SEZ - Yangon



**RK STEEL FACTORY** Area: 20.000 sq meters Location: Thilawa SEZ - Yangon



ACECOOK PROJECT Area: 30.000 sq meters Location: Thilawa SEZ - Yangon



#### **RICHEST TIME FACTORY**

Area: 20.000 sq meters Location: Mingalardon IP - Yangon



PATHEIN HOSPITAL Area: 30.000 sq meters Steel tonage: 4000 tons of steel Location: Pathein City



#### **CPP FERTILIZER FACTORY**

Project type: Factory Area: 20.000 sq meters Location: Thilawa SEZ - Yangon







PCG PROJECT

Area: 30.000 sq meters Steel tonage: 2.000 tons of steel Location: Bago IP



#### OSOTSPA

Area: 40.000 sq meters Steel tonage: 4.000 tons of steel Location: Thilawa - Yangon







#### SUPER HOTEL PROJECT

Area: 7.000 sq meters Location: Thilawa SEZ - Yangon - Myanmar





**AJU PHC - PILE PLANT PROJECT** Project type: Factory Area: 7.000 sq meters Location: Thilawa SEZ - Yangon - Myanmar



## **Projects in Thailand**

#### **BORG WARNER**

Project type: Factory & Office Area: 8.000 sq meters Location: Chonburi



#### **NEW CS** Steel tonnage: 700 tons of steel



#### VITALO

Area: 8.000 sq meters Location: Prachinburi



#### SEAGATE

Project type: Mainboard computer factory - Phase 6 Steel tonage: 350 tons of steel Location: Thailand



#### TOPRE

Toyota Car Compone